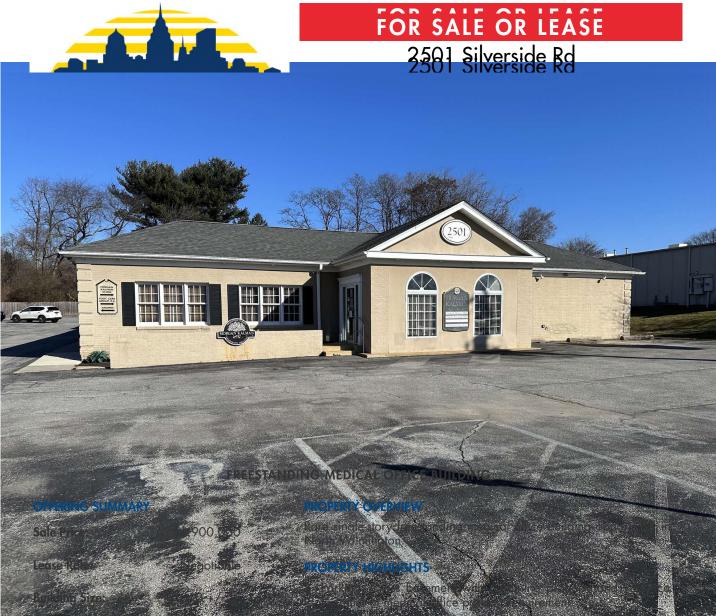

Land Area: 0.59 +/- AC

**ON-Office** Zoning: Neighborhood

## <u>Click for Virtual Tour Act</u>

YealBuillize: \$2,7509650 For more information, please contact:

1 15021409 57F7

s@pattersonwoods.com

0.58 Agres Zomhgize:

## **SUITE 1 NOW AVAILABLE FOR LEASE**

• 6,810 +/- SF

OFF • Former orthopedic practice suite - Vacant

- 9 exam rooms (2 with sinks)
- Large procedure room
- X-ray room

## **SUITE 2**

- 4,200 +/- SF
- Currently leased as diagnostic imaging center
- Buyer choice to extend Tenant or vacate suite

which was obtained from sources we deem reliable; however, no warranty or representation, expressed or implied, is made as to the accuracy of the information contained herein.