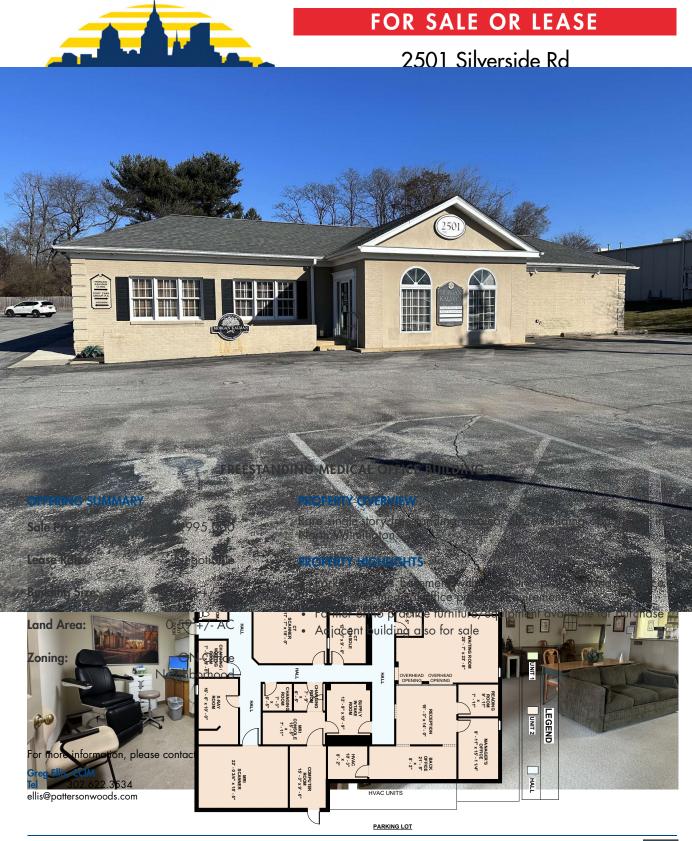

Land Area: 0.59 +/- AC

**ON-Office** Zoning: Neighborhood

## <u>Click for Virtual Tour Act</u>

YealBuillize: \$2,7509650 For more information, please contact:

1 15021409 57F7

s@pattersonwoods.com

0.58 Agres Zomhgize:

## **SUITE 1 NOW AVAILABLE FOR LEASE**

• 6,810 +/- SF

OFF • Former orthopedic practice suite - Vacant

- 9 exam rooms (2 with sinks)
- Large procedure room
- X-ray room

## **SUITE 2**

- 4,200 +/- SF
- Currently leased as diagnostic imaging center
- Buyer choice to extend Tenant or vacate suite

which was obtained from sources we deem reliable; however, no warranty or representation, expressed or implied, is made as to the accuracy of the information contained herein.