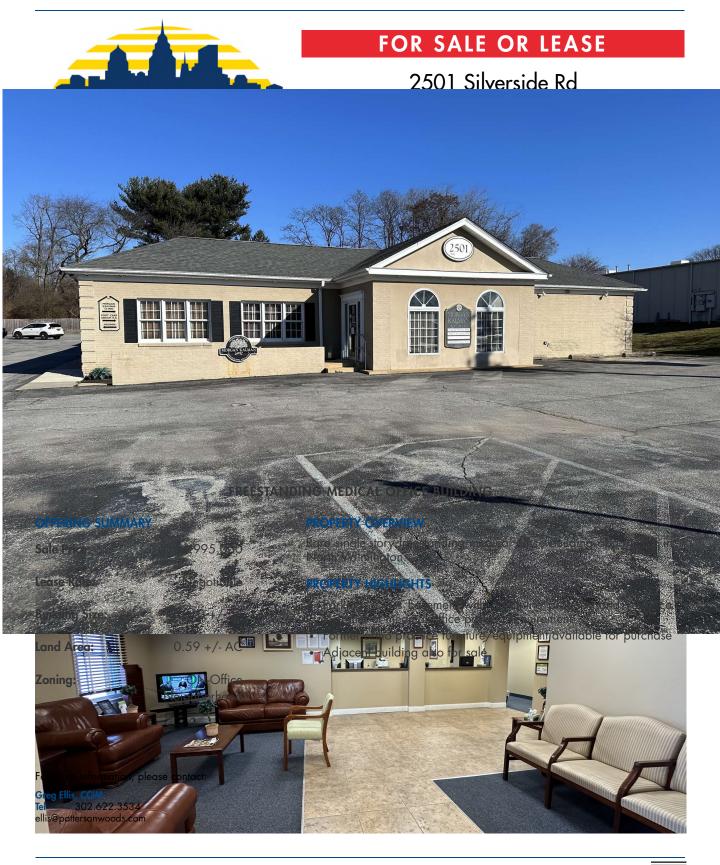

## FOR SALE OR LEASE 2501 Silverside Rd

ellis@pattersonwoods.com

STOR FELLING FILM FELLING 12 SOME BY SELLING 12 SOME WILLING THE PROPERTY OF WAS A SOME TO THE P

STOD KHINGFRIM BH BOZING BENG 4 YII GORDON DE 12807

## **SUITE 1 NOW AVAILABLE FOR LEASE**

• 6,810 +/- SF

OFF • Former orthopedic practice suite - Vacant

- 9 exam rooms (2 with sinks)
- Large procedure room
- X-ray room

## **SUITE 2**

- 4,200 +/- SF
- Currently leased as diagnostic imaging center
- Buyer choice to extend Tenant or vacate suite

which was obtained from sources we deem reliable; however, no warranty or representation, expressed or implied, is made as to the accuracy of the information contained herein.

Land Area: 0.59 +/- AC

**ON-Office** Zoning: Neighborhood