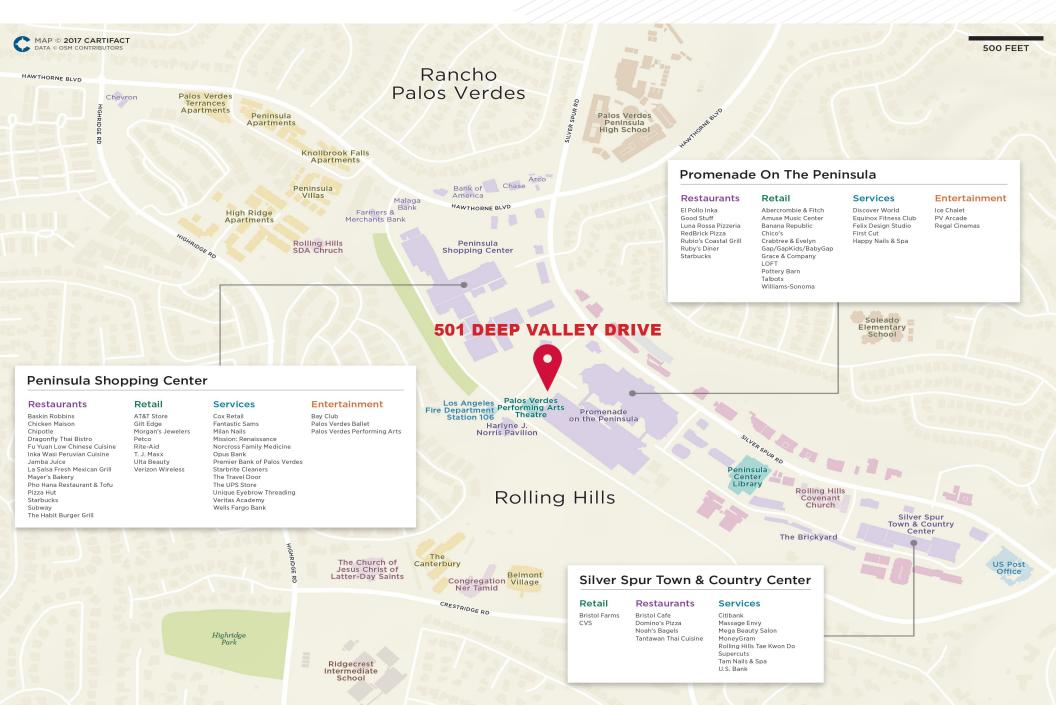

# FLOOR PLAN

Second Floor

### Available > Office/Medical

Suite 202- 1,623 Rentable Square Feet \$ 2.95 per RSF, per Month, Full Service Gross Efficient layout with glass wall offices

# **Building Highlights**

- > Rare Class 'A' Office/Medical Building in Rolling Hills
- > 5/1,000 FREE Parking
- > Excellent Amenities within Walking Distance
- > Direct access from adjacent parking garage

Suite 202 - 1,623 SF



## **AMENITIES MAP**



# 501 DEEP VALLEY DRIVE ROLLING HILLS ESTATES, CA For leasing information, please contact:

### **ERIC LASTITION**

Executive Managing Director 310.491.2047 eric.lastition@ngkf.com CA RE Lic. #01119647

### **GEOFF LUDWIG**

Executive Managing Director 310.491.2077 geoff.ludwig@ngkf.com CA RE Lic. #01232244

### **SHARENE SEHR**

Associate 310.491.2057 sharene.sehr@ngkf.com CA RE Lic. #01716955



The information contained herein has been obtained from sources deemed reliable but has not been verified and no guarantee, warranty or representation, either express or implied, is made with respect to such information. Terms of sale or lease and availability are subject to change or withdrawal without notice.