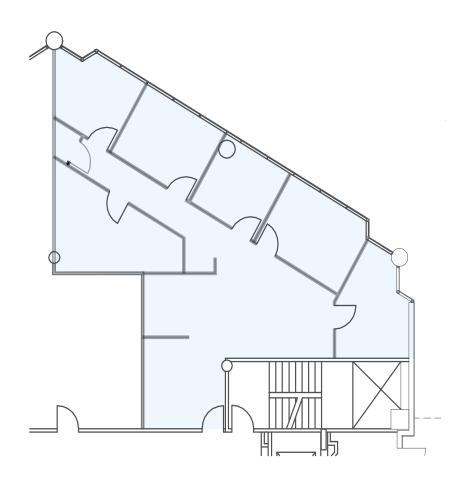

# FLOOR PLAN

Second Floor

### Available > Office/Medical

Suite 202- 1,623 Rentable Square Feet \$ 2.95 per RSF, per Month, Full Service Gross Efficient layout with glass wall offices

Suite 202 - 1,623 SF