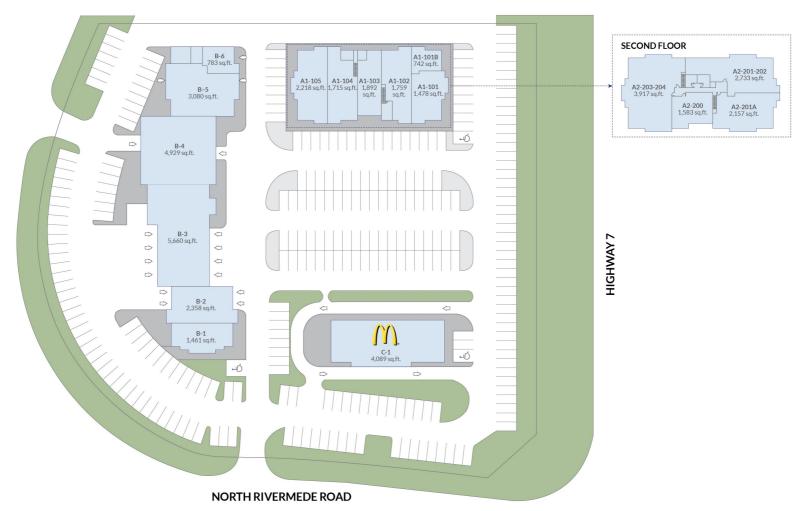

#### **SITEPLAN**

### **LEGEND**

#### **TENANT LIST**

#### **BUILDING** A

**A1-101** Star Salon & Medi Spa

A1-101B Times Realty

**A1-102** ORCGA

A1-103 Richmark Pool

A1-104 Veterinary Clinic

A1-105 The Womb

#### **BUILDING B**

**B-1** MSF Services

B-2 Hairpin AutoSpa

**B-3-8** Bay Auto Service

**B-4** The Chef Upstairs

B-5 Manaf Auto Sales

B-6 The Womb

#### **OFFICES**

**A2-200** Elev8 Marketing Alliance Inc.

**A2-201A** Connect Insurance Inc.

A2-201-202 Ngen Communications

**A2-203-204** Wiz Kidz Learning Centre Inc.