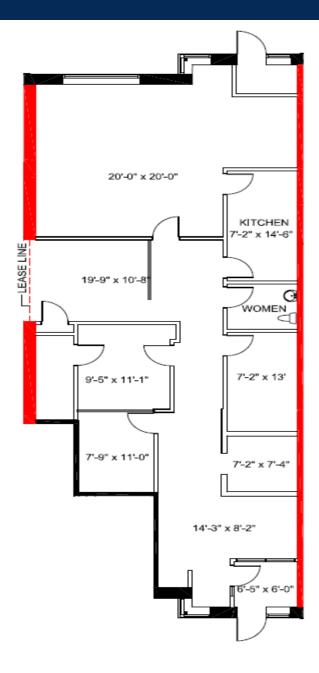

## UNIT 102 | OFFICE | RETAIL

Rentable Area: 1759.00 sq. ft.\*

**Operating Costs:** \$10.52 per sq. ft.\*

**Realty Taxes:** \$2.84 per sq. ft.\*

Availability: Available November 2024.

\*Estimated for 2024

The information contained herein is for marketing purposes only; the information has been obtained from sources deemed to be reliable and, while thought to be correct, the accuracy or correctness of the information (including the floor plan) is not warranted, nor guaranteed, by Condor Properties and is subject to change. The floor plan shall always be verified on site. The property (and any unit) may be withdrawn from the market without notice.