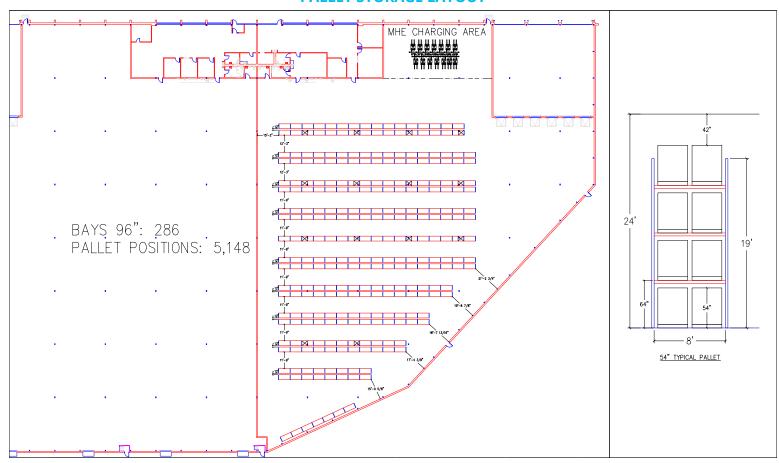

# **Highlights**

- New roof in 2016
- ±5,148 pallet positions
- Low DuPage County taxes
- Immediate access to North Ave
- Close proximity to DuPage Airport
- 7.5 miles from I-88 via IL-38 & IL-59

### **PALLET STORAGE LAYOUT**