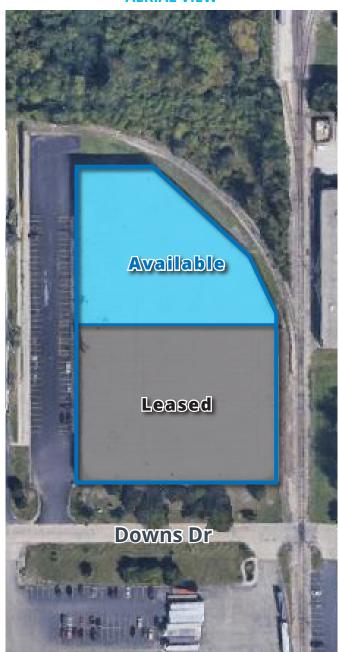

ilable Size: ±55,621 SF

• Office Size: ±3,538 SF

Loading: 6 Interior Docks

Louding. O interior Docks

• Ceiling Height: ±24' Clear

■ Power: 800A @ 480V

Parking: 75 Cars

Year Built: 1975

Sprinklers: ESFR

# **Highlights**

- New roof in 2016
- ±5,148 pallet positions
- Low DuPage County taxes
- Immediate access to North Ave
- Close proximity to DuPage Airport
- 7.5 miles from I-88 via IL-38 & IL-59

## **Pricing**

- RET: \$1.20 PSF (2024 Est.)
- CAM: \$0.84 PSF (2024 Est.)
- INS: \$0.12 PSF (2024 Est.)
- UTIL: \$0.01 PSF (2024 Est.)
- Lease Rate: \$5.35 PSF Net



**Marko Kaplarevic** 

±55,621 SF

Low DuPage County Taxes





# **1645 DOWNS DRIVE**

West Chicago, IL 60185 **Property Website** 

**SITE PLAN** 

# **North Units** ±55,621 SF LEASED

**DOWNS DR.** 

# **AERIAL VIEW**







# **1645 DOWNS DRIVE**

West Chicago, IL 60185 <u>Property Website</u>

### **PALLET STORAGE LAYOUT**