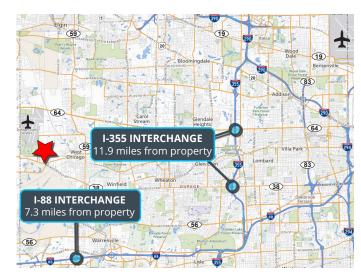

# **Highlights**

- New roof in 2016
- ±5,148 pallet positions
- Low DuPage County taxes
- Immediate access to North Ave
- Close proximity to DuPage Airport
- 7.5 miles from I-88 via IL-38 & IL-59