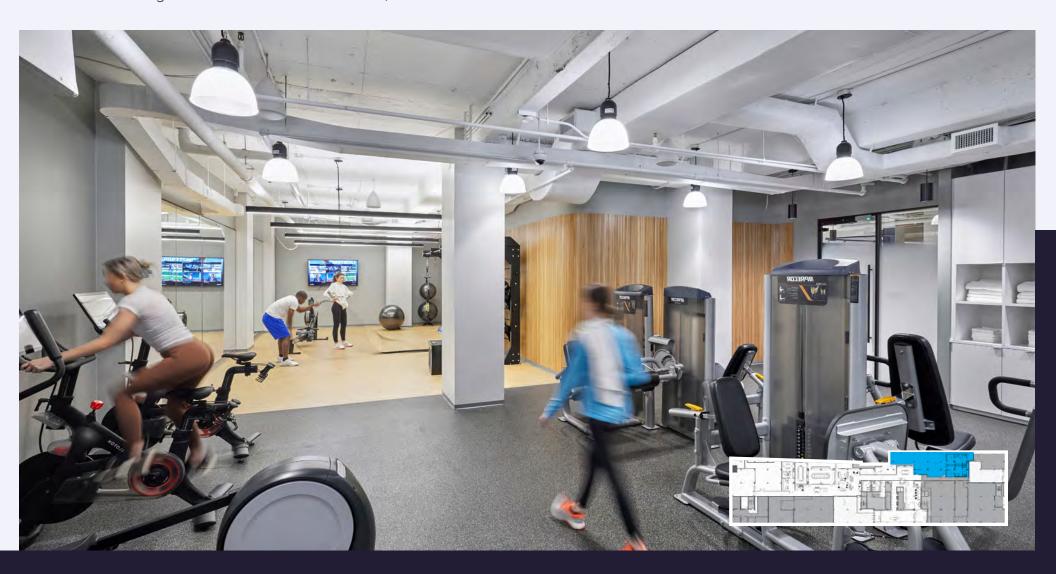

## 1<sup>ST</sup> FLOOR TENANT AMENITIES

### MAKE AN IMPRESSION

Meticulously transformed building lobby with newly finished direct access to For Five Coffee Roasters and raised lounge area creates a new sense of arrival and elevated experience for tenants and building visitors. Contemporary finishes and lighting energize and brighten up the space, creating an unforgettable and lasting impression.

## GET TOGETHER IN STYLE

New tenant amenity space and collaborative lounge offer convenient solutions to everyday needs. Meet colleagues, friends, and clients in an informal atmosphere for a quick break, impromptu meeting, or connect over a cup of coffee.

## PRESENT WITH CONFIDENCE

A scalable conference facility capable of accommodating the board room and class room configurations and supported by new kitchen and pre-function spaces. Fully outfitted with the latest A/V equipment, it can conveniently sit up to 50 people.

## INSPIRE TO COLLABORATE

The conference facility offers a spacious pre-function area with newly built direct access to For Five Coffee Roasters. Take gatherings to another level in the conference lounge, configured with groupings of stylish and comfortable furniture, a long banquet island equipped with a sink and seating, and ample space enhanced by vibrant and colorful art.

## STAY IN SHAPE

A re-modeled 3,600 SF fitness center is here to help you conquer your day and keep that work-life balance in check. Exclusively for building tenants, the fitness center is furnished with the latest cardio and strength equipment, including Peloton bikes and TRX trainers, as well as locker rooms with showers and towel service.