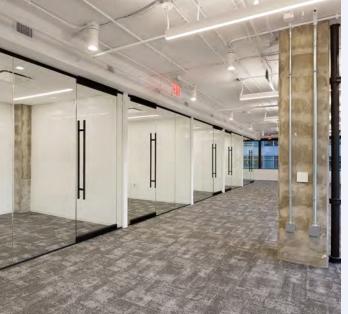

## PRESENT WITH CONFIDENCE

A scalable conference facility capable of accommodating the board room and class room configurations and supported by new kitchen and pre-function spaces. Fully outfitted with the latest A/V equipment, it can conveniently sit up to 50 people.

## INSPIRE TO COLLABORATE

The conference facility offers a spacious pre-function area with newly built direct access to For Five Coffee Roasters. Take gatherings to another level in the conference lounge, configured with groupings of stylish and comfortable furniture, a long banquet island equipped with a sink and seating, and ample space enhanced by vibrant and colorful art.