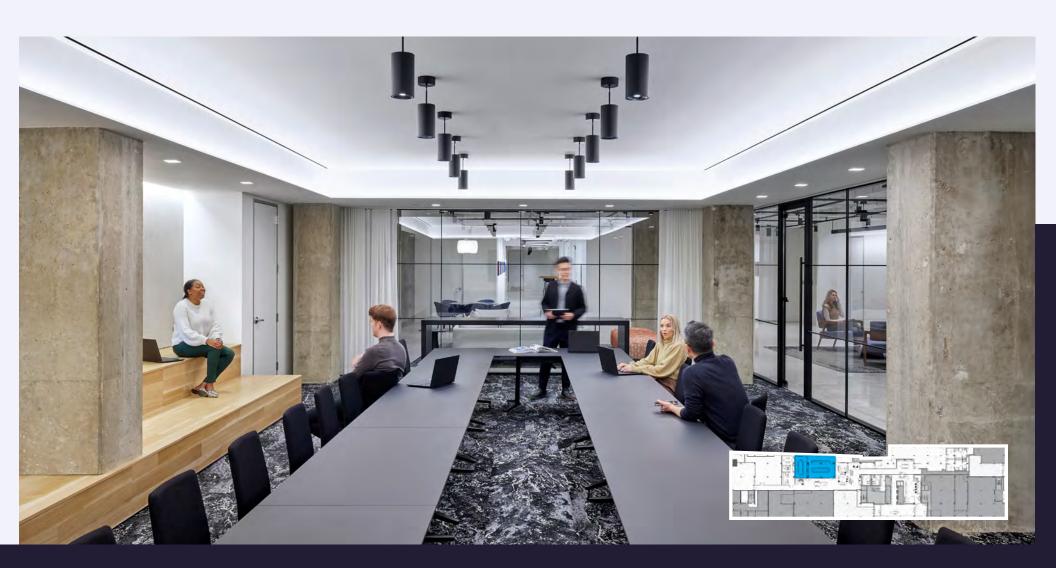

## INSPIRE TO COLLABORATE

The conference facility offers a spacious pre-function area with newly built direct access to For Five Coffee Roasters. Take gatherings to another level in the conference lounge, configured with groupings of stylish and comfortable furniture, a long banquet island equipped with a sink and seating, and ample space enhanced by vibrant and colorful art.