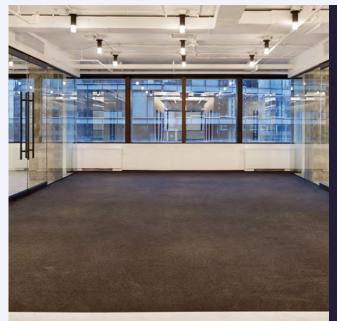

### 8<sup>TH</sup> FLOOR

last Gensler designed spec suite available! 1735 NORTH LYNN

Spec Suite 810 | Available June 2025

**SPEC SUITE 810 8,916 SF** 

| Reception TOTAL SEATS     | 1<br><b>36</b> |
|---------------------------|----------------|
| Kitchen                   | 1              |
| Conference & Huddle Areas | 2              |
| Desks                     | 20             |
| Offices                   | 15             |