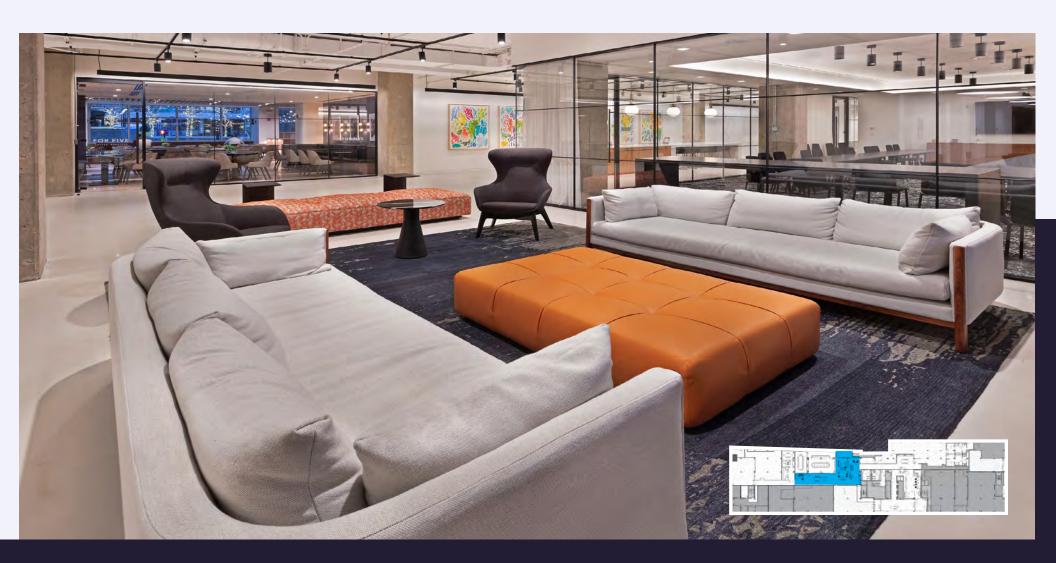

### MAKE AN IMPRESSION

Meticulously transformed building lobby with newly finished direct access to For Five Coffee Roasters and raised lounge area creates a new sense of arrival and elevated experience for tenants and building visitors. Contemporary finishes and lighting energize and brighten up the space, creating an unforgettable and lasting impression.