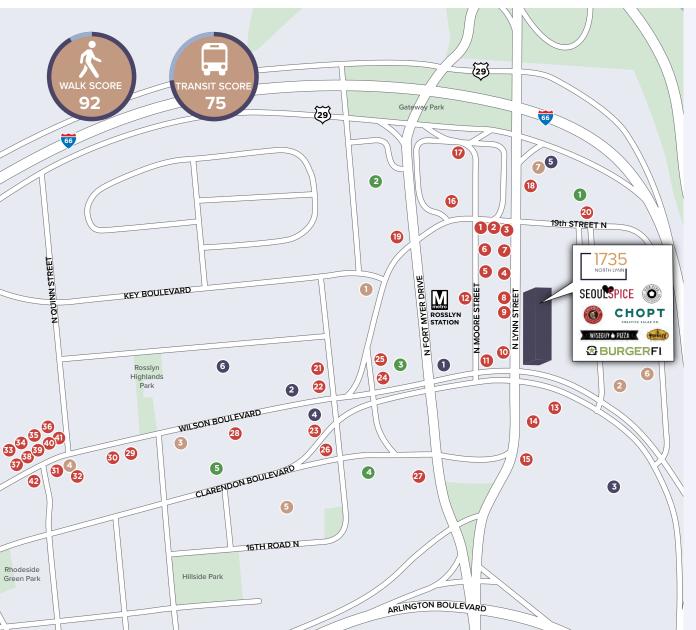

## **MINUTES** TO EVERYTHING

1735 N Lynn is located in the heart of Rosslyn's urban core and surrounded by more than 30 dining options, shopping, retail, and entertainment. On-site retail includes For Five Coffee Roasters, Chop't, Chipotle, Potbelly, Seoul Spice, and Wiseguy Pizza. BurgerFi coming soon!

#### **ON-SITE DINING**

## CHOOSE YOUR NEXT LUNCH SPOT

#### DINING

- Happy Eatery
- Roll Play
- 8pizza
- sweetgreen
- McDonald's
- 6 Bethesda Bagels
- Nando's PERi-PERi
- Open Road
- Salt
- CAVA
- Compass Coffee
- Panera
- 13 Ahra Cafe & Sandwich
- Sfoglina
- (B) Ayat Halal Food Court
- 16 Continental Beer Garden
- Continental Pool Lounge
- Bourbon Coffee
- 19 Yukaru Japanese
- 20 Amuse
- Taco Rock
- 22 Hot Lola's
- 23 District Taco
- 24 City House
- 25 Awbrey & Sons
- 26 Starbucks
- Open Kitchen
- 28 South Block
- Barley Mac
- 30 Toryumon Japanese House
- Quinn's
- 32 Inca Social
- 3 The Simple Greek

- Guerra Steakhouse
- Thai Select
- Simple Thai
- 37 Eclairons
- **B** Guajillo
- Mele Bistro
- 40 Pho 75
- Ice Berry
- Saigon Noodles

#### **HOTELS**

- Le Meridien
- 2 Hilton (opening 2024)
- 3 Hyatt
- 4 Residence Inn
- Sonesta Select

#### **BANKS**

- Chase Bank
- 2 Presidential Bank
- 3 Silicon Valley Bank
- 4 Wells Fargo Bank
- 5 Navy Federal Credit Union
- **6** Truist (ATM)

#### **FITNESS**

- Gold's Gym
- Verve Health & Fitness
- BASH Boxing
- Orangetheory Fitness
- 5 E60 Fitness
- 6 Crossfit Rosslvn
- Anytime Fitness