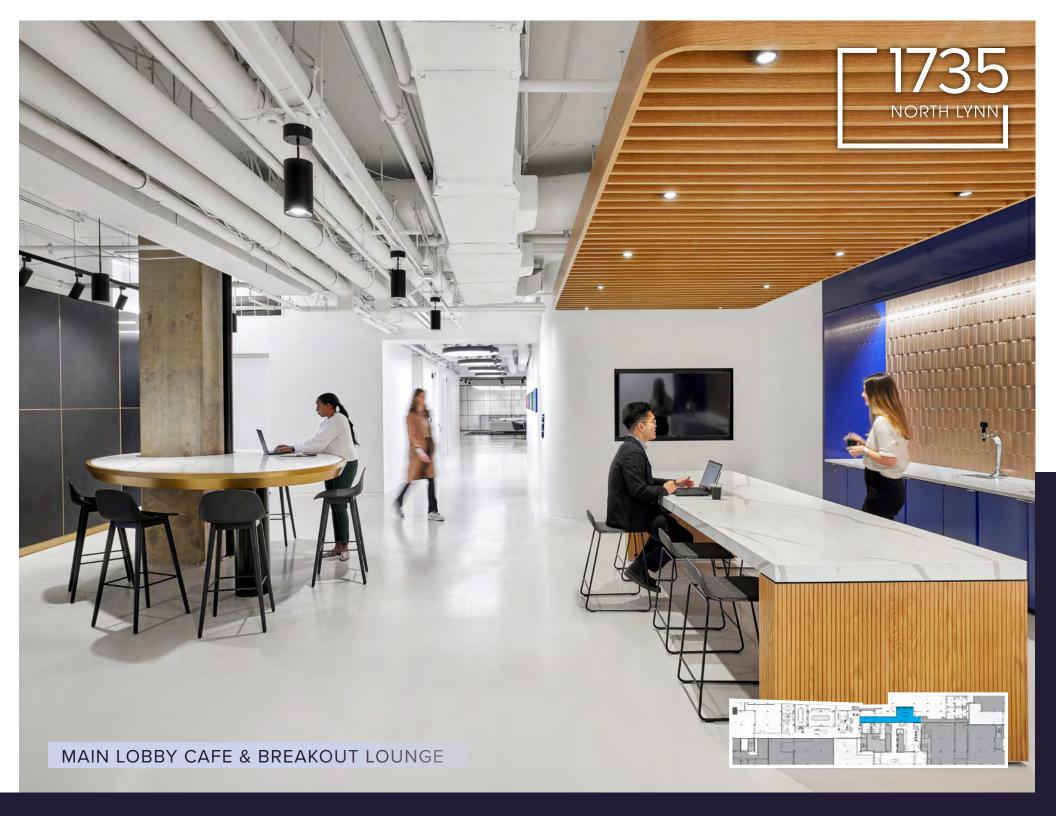

## GET TOGETHER IN STYLE

New tenant amenity space and collaborative lounge offer convenient solutions to everyday needs. Meet colleagues, friends, and clients in an informal atmosphere for a quick break, impromptu meeting, or connect over a cup of coffee.