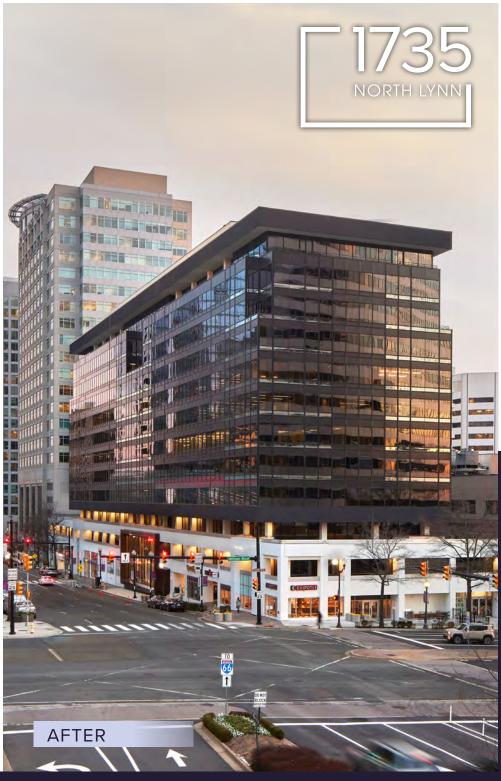

# 135 NORTH LYNN

TRANSFORMED TO INSPIRE









### MAKE AN IMPRESSION



Meticulously transformed building lobby with newly finished direct access to For Five Coffee Roasters and raised lounge area creates a new sense of arrival and elevated experience for tenants and building visitors. Contemporary finishes and lighting energize and brighten up the space, creating an unforgettable and lasting impression.



## GET TOGETHER IN STYLE



New tenant amenity space and collaborative lounge offer convenient solutions to everyday needs. Meet colleagues, friends, and clients in an informal atmosphere for a quick break, impromptu meeting, or connect over a cup of coffee.





## PRESENT WITH CONFIDENCE



A scalable conference facility capable of accommodating the board room and class room configurations and supported by new kitchen and pre