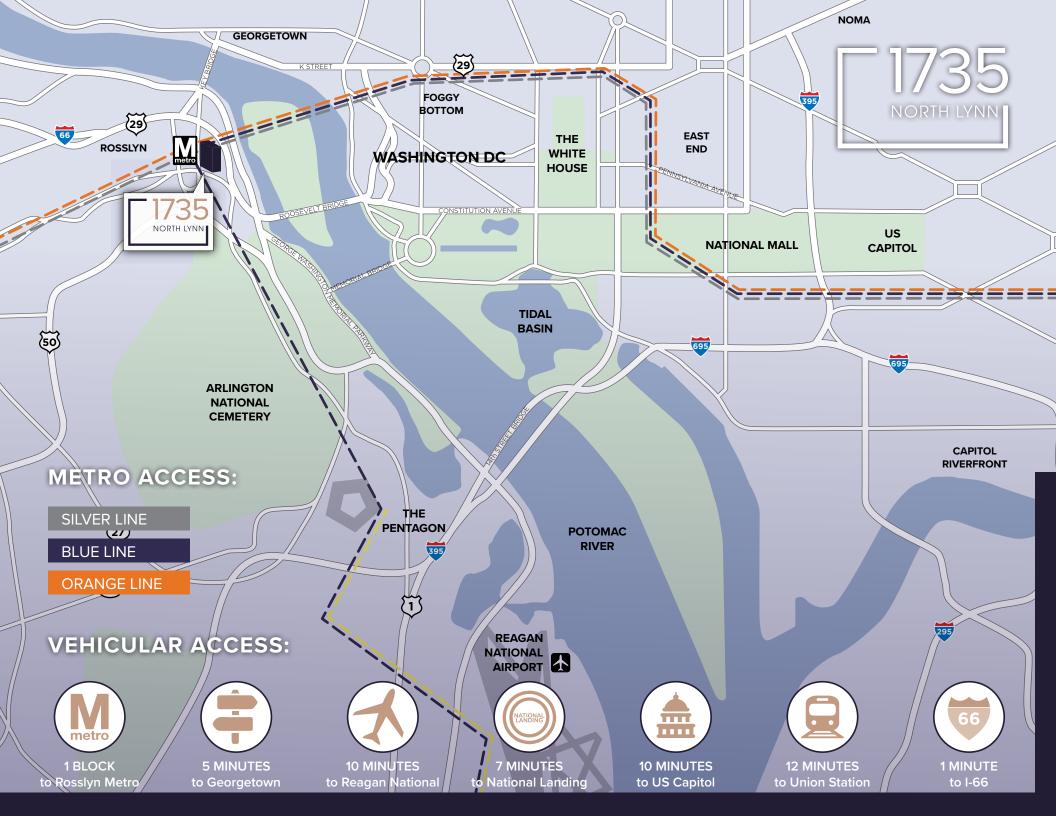

## **MINUTES** TO EVERYTHING

1735 N Lynn is located in the heart of Rosslyn's urban core and surrounded by more than 30 dining options, shopping, retail, and entertainment. On-site retail includes For Five Coffee Roasters, Chop't, Chipotle, Potbelly, Seoul Spice, and Wiseguy Pizza. BurgerFi coming soon!

## ENJOY THE OUTDOORS

Take it outside and enjoy our brand new outdoor tenant lounge located on the 3rd level. Cozy seating, dining areas, and gorgeous views of DC will take your breath away and give a boost of positive energy.

## STAY IN SHAPE

A re-modeled 3,600 SF fitness center is here to help you conquer your day and keep that work-life balance in check. Exclusively for building tenants, the fitness center is furnished with the latest cardio and strength equipment, including Peloton bikes and TRX trainers, as well as locker rooms with showers and towel service.