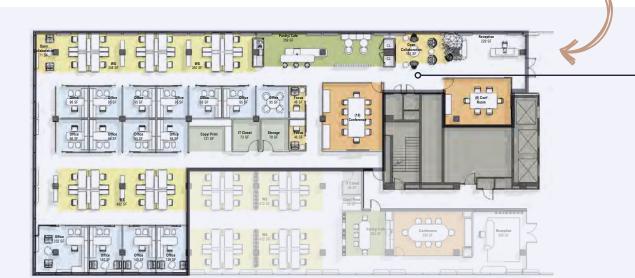

### 8<sup>TH</sup> FLOOR

last Gensler designed spec suite available! 1735 NORTH LYNN

Spec Suite 810 | Available June 2025

**SPEC SUITE 810 8,916 SF** 

| Reception TOTAL SEATS     | 1<br><b>36</b> |
|---------------------------|----------------|
| Kitchen                   | 1              |
| Conference & Huddle Areas | 2              |
| Desks                     | 20             |
| Offices                   | 15             |