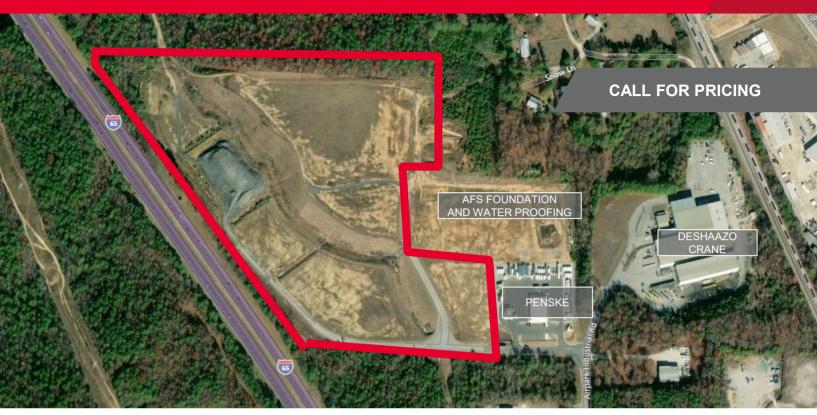

## **FOR SALE**

Alabaster, Alabama

## **Property Features**

- 1 to 10 acres of industrial land available
- · Rough graded lots
- · All utilities available
- · Zoned M-I; Light Industrial; City of Alabaster
- · Build-to-Suit available
- · Excellent location south of Birmingham
- Easy I-65 access

· Home to Penske's newest truck service facility

52 Pelhan SHELBY COUNTY

For more information, please contact: Mark Byers, SIOR **Executive Vice President** +1 205 314 5522 mbyers@egsinc.com

Debra McGill Smith, SIOR Vice President +1 205 314 5534 dsmith@egsinc.com