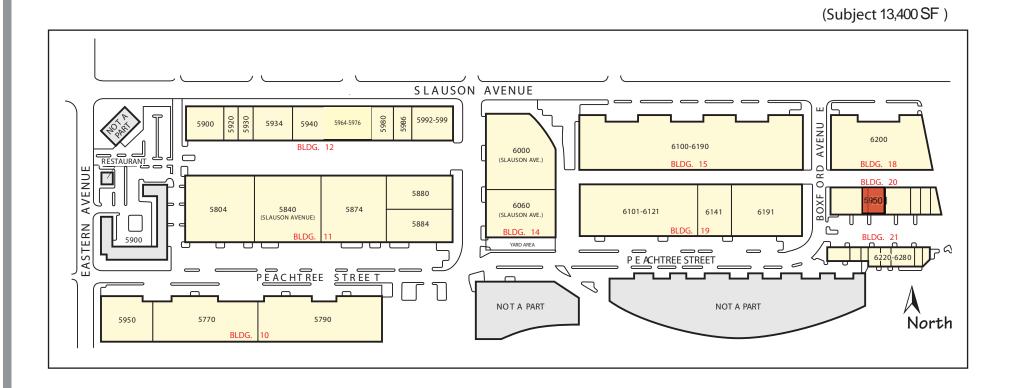

## For Lease - 13,400 SF COMMERCE DISTRIBUTION CENTER 5950 Boxford Avenue Commerce, CA 90040