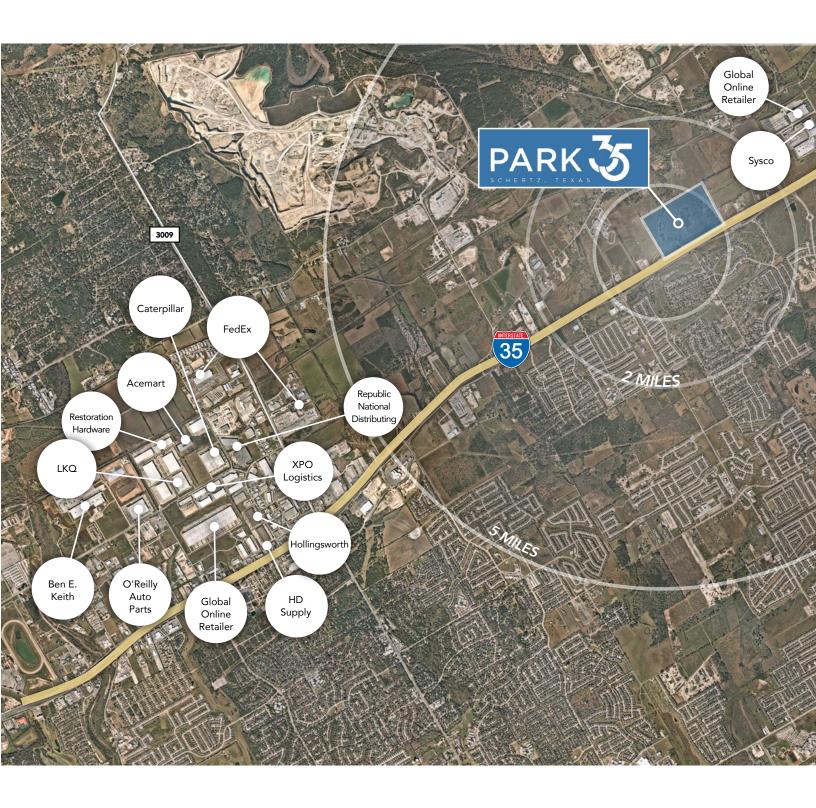

MANY NEARBY TENANTS WITHIN A **10 MILE RADIUS** 

CENTRAL TEXAS REGION 25
MILES FROM SAN ANTONIO

**DIRECTLY** ON I-35 FRONTAGE IN SCHERTZ TEXAS

Although information has been obtained from sources deemed reliable, JLL does not make any guarantees, warranties or representations, express or implied, as to the completeness or accuracy as to the information contained herein. Any projections, opinions, assumptions or estimates used are for example only. There may be differences between projected and actual results, and those differences may be material. JLL does not accept any liability for any loss or damage suffered by any party resulting from reliance on this information. If the recipient of this information has signed a confidentiality agreement with JLL regarding this matter, this information is subject to the terms of that agreement. ©2025 Jones Lang LaSalle IP, Inc. All rights reserved.

↑ **36'** Minimum Clear Height

236 Auto Parking Spaces

108 Trailer Parking

8

Lease Rate Contact Broker

Park 35 is strategically located on Interstate 35 in Schertz, Texas between San Antonio and Austin. Park 35's direct access and visibility to the I-35 corridor will offer an unparalleled opportunity for tenant seeking to serve the Central Texas region.