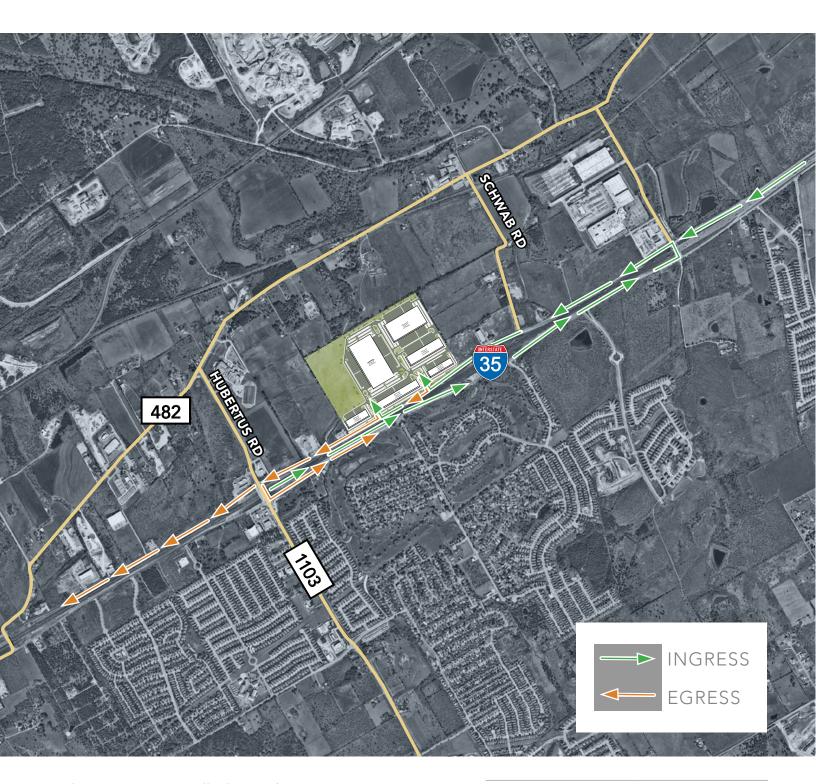

## INDUSTRIAL WAREHOUSE SPACE FOR LEASE

PHASE | DELIVERING 774,300 SF NOVEMBER 2024 | SCHERTZ, TEXAS

BUILDING 6 | 340,090 SF CROSS DOCK | AVAILABLE FOR LEASE

DIRECT ACCESS & VISIBILITY TO THE **I-35 CORRIDOR** 

MANY NEARBY TENANTS WITHIN A **10 MILE RADIUS** 

CENTRAL TEXAS REGION 25
MILES FROM SAN ANTONIO

**DIRECTLY** ON I-35 FRONTAGE IN SCHERTZ TEXAS

Although information has been obtained from sources deemed reliable, JLL does not make any guarantees, warranties or representations, express or implied, as to the completeness or accuracy as to the information contained herein. Any projections, opinions, assumptions or estimates used are for example only. There may be differences between projected and actual results, and those differences may be material. JLL does not accept any liability for any loss or damage suffered by any party resulting from reliance on this information. If the recipient of this information has signed a confidentiality agreement with JLL regarding this matter, this information is subject to the terms of that agreement. ©2025 Jones Lang LaSalle IP, Inc. All rights reserved.

↑ **36'** Minimum Clear Height

236 Auto Parking Spaces

108 Trailer Parking

8

Lease Rate Contact Broker

Park 35 is strategically located on Interstate 35 in Schertz, Texas between San Antonio and Austin. Park 35's direct access and visibility to the I-35 corridor will offer an unparalleled opportunity for tenant seeking to serve the Central Texas region.