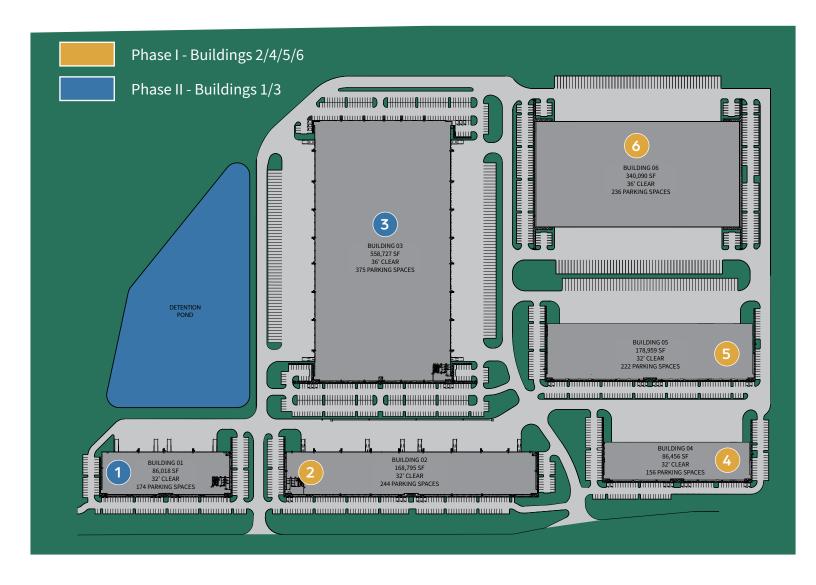

## **PROPERTY FEATURES**

- 1.4M SF Total available
- 32-36' Clear heights
- Cross-dock & Rear load options
- Ample trailer parking spaces

- Buildings from ±86,018 SF to ±558,727 SF
- Located in Schertz, Texas on the IH-35 corridor
- 60 ft Speed bays
- ESFR Sprinklers

O Available Space **170,000 SF - 340,090 SF** 

Office Area ±4,568 SF

Cross Dock Configuration

**60'** Speed Bay

74 docks / 4 ramped / 4 40k-lb mech. dock levelers

-|-Typical Column Spacing **56'x50'** 

来 **ESFR** Sprinklers

↑ **36'** Minimum Clear Height

236 Auto Parking Spaces

108 Trailer Parking

8

Lease Rate Contact Broker

Park 35 is strategically located on Interstate 35 in Schertz, Texas between San Antonio and Austin. Park 35's direct access and visibility to the I-35 corridor will offer an unparalleled opportunity for tenant seeking to serve the Central Texas region.