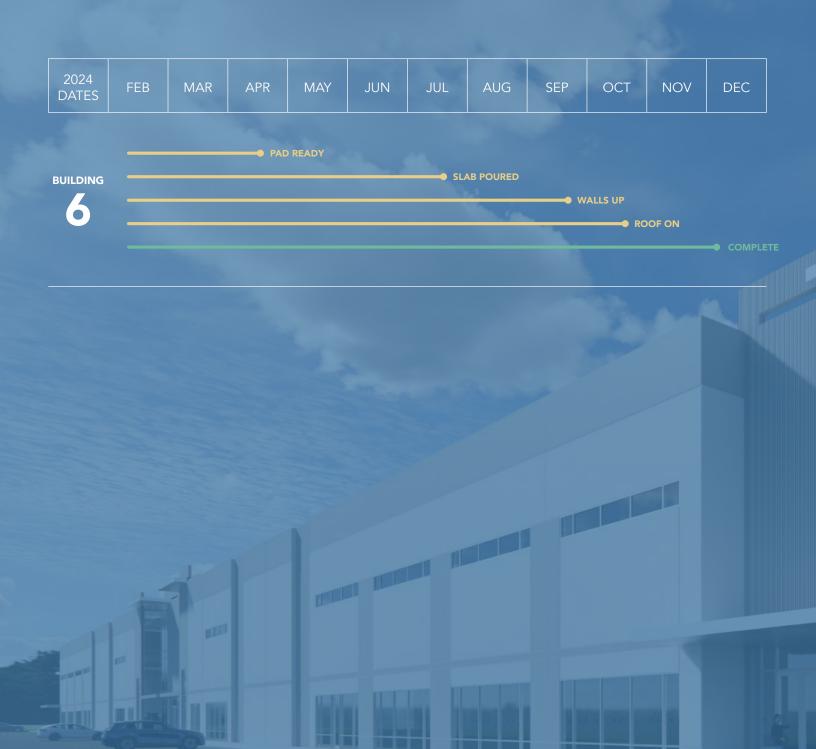

## INDUSTRIAL WAREHOUSE SPACE FOR LEASE

PHASE | DELIVERING 774,300 SF NOVEMBER 2024 | SCHERTZ, TEXAS

BUILDING 6 | 340,090 SF CROSS DOCK | AVAILABLE FOR LEASE

DIRECT ACCESS & VISIBILITY TO THE **I-35 CORRIDOR** 