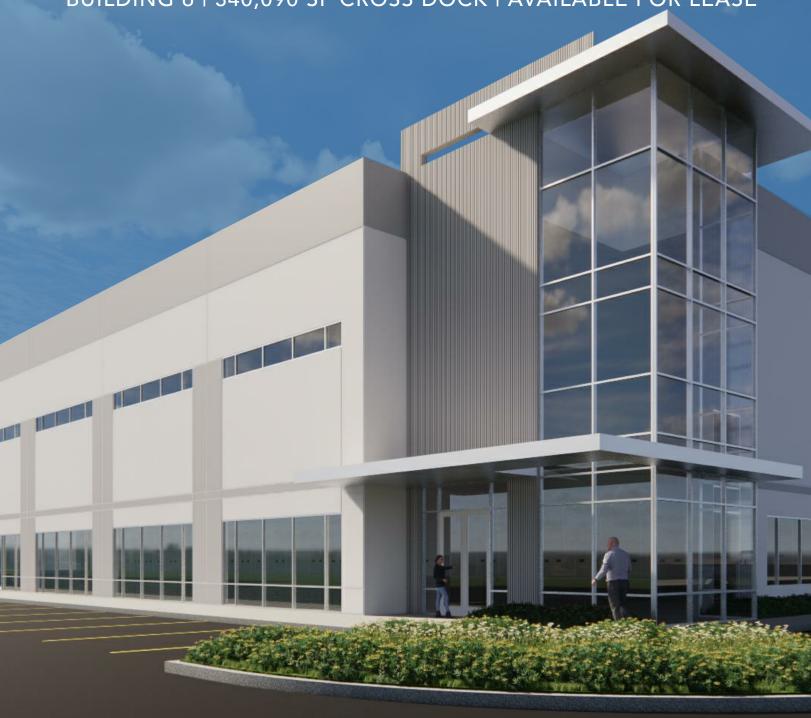

## INDUSTRIAL WAREHOUSE SPACE FOR LEASE

PHASE | DELIVERING 774,300 SF NOVEMBER 2024 | SCHERTZ, TEXAS

BUILDING 6 | 340,090 SF CROSS DOCK | AVAILABLE FOR LEASE

DIRECT ACCESS & VISIBILITY TO THE **I-35 CORRIDOR** 