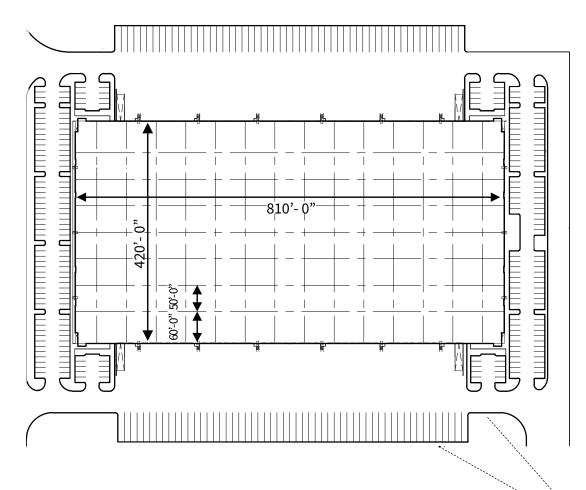

O Available Space **170,000 SF - 340,090 SF** 

Office Area ±4,568 SF

Cross Dock Configuration

**60'** Speed Bay

74 docks / 4 ramped / 4 40k-lb mech. dock levelers

-|-Typical Column Spacing **56'x50'** 

来 **ESFR** Sprinklers

↑ **36'** Minimum Clear Height

236 Auto Parking Spaces

108 Trailer Parking

8

Lease Rate Contact Broker

Park 35 is strategically located on Interstate 35 in Schertz, Texas between San Antonio and Austin. Park 35's direct access and visibility to the I-35 corridor will offer an unparalleled opportunity for tenant seeking to serve the Central Texas region.