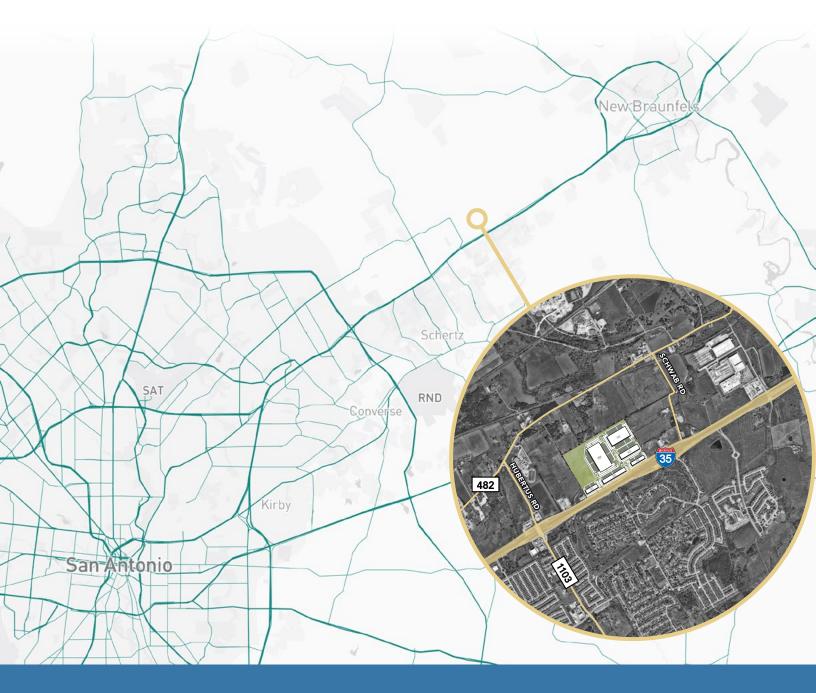

MANY NEARBY TENANTS WITHIN A **10 MILE RADIUS** 

CENTRAL TEXAS REGION 25
MILES FROM SAN ANTONIO

**DIRECTLY** ON I-35 FRONTAGE IN SCHERTZ TEXAS

Although information has been obtained from sources deemed reliable, JLL does not make any guarantees, warranties or representations, express or implied, as to the completeness or accuracy as to the information contained herein. Any projections, opinions, assumptions or estimates used are for example only. There may be differences between projected and actual results, and those differences may be material. JLL does not accept any liability for any loss or damage suffered by any party resulting from reliance on this information. If the recipient of this information has signed a confidentiality agreement with JLL regarding this matter, this information is subject to the terms of that agreement. ©2025 Jones Lang LaSalle IP, Inc. All rights reserved.

↑ **36'** Minimum Clear Height

236 Auto Parking Spaces

108 Trailer Parking

8

Lease Rate Contact Broker

Park 35 is strategically located on Interstate 35 in Schertz, Texas between San Antonio and Austin. Park 35's direct access and visibility to the I-35 corridor will offer an unparalleled opportunity for tenant seeking to serve the Central Texas region.