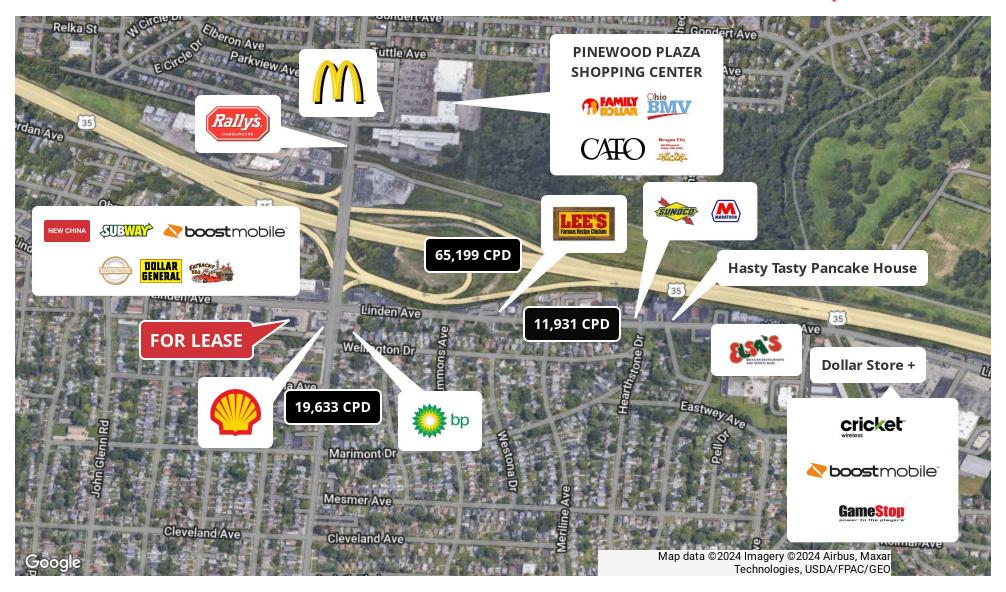

### **Property Highlights**

- Prime Location
- Busy Corner
- · Access to Linden Ave & S. Smithville Rd

| Spaces             | Lease Rate    | Space Size |
|--------------------|---------------|------------|
| 2970 Linden Avenue | \$15.00 SF/yr | 10,752 SF  |