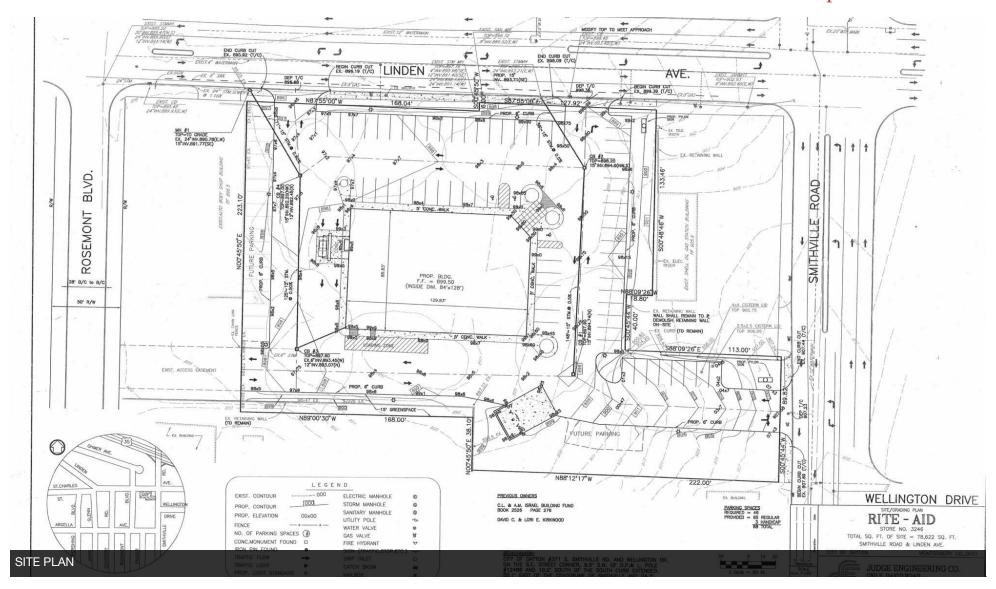

### **Property Highlights**

- Prime Location
- Busy Corner
- · Access to Linden Ave & S. Smithville Rd

| Spaces             | Lease Rate    | Space Size |
|--------------------|---------------|------------|
| 2970 Linden Avenue | \$15.00 SF/yr | 10,752 SF  |