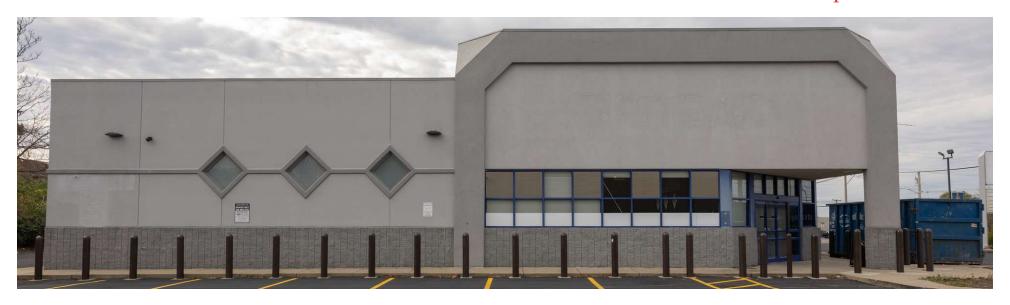

# Former Rite Aid - Dayton

2970 Linden Avenue Dayton, Ohio 45410

### **Property Highlights**

- Prime Location
- Busy Corner
- · Access to Linden Ave & S. Smithville Rd

| Spaces             | Lease Rate    | Space Size |
|--------------------|---------------|------------|
| 2970 Linden Avenue | \$15.00 SF/yr | 10,752 SF  |