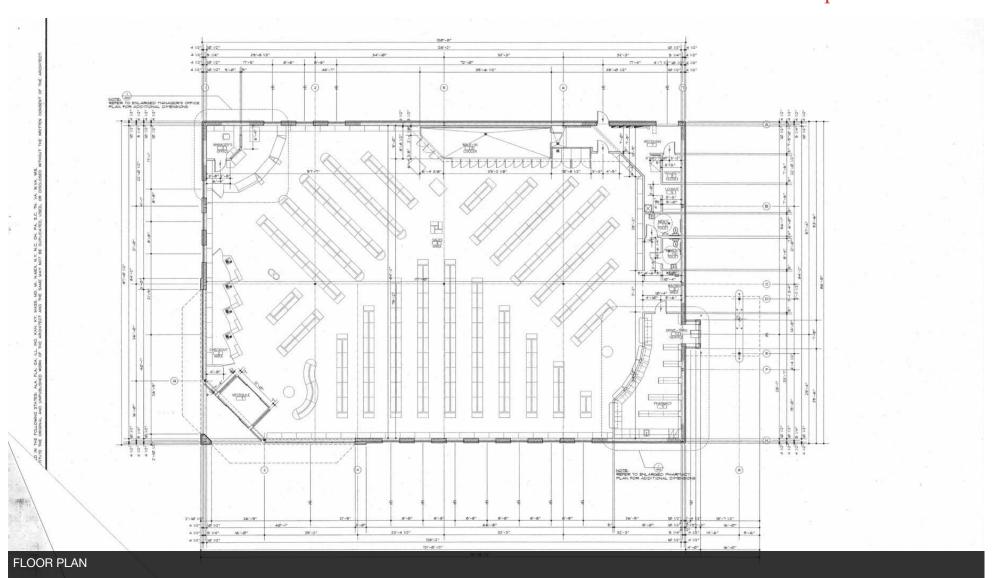

### **Property Highlights**

- Prime Location
- Busy Corner
- · Access to Linden Ave & S. Smithville Rd

| Spaces             | Lease Rate    | Space Size |
|--------------------|---------------|------------|
| 2970 Linden Avenue | \$15.00 SF/yr | 10,752 SF  |