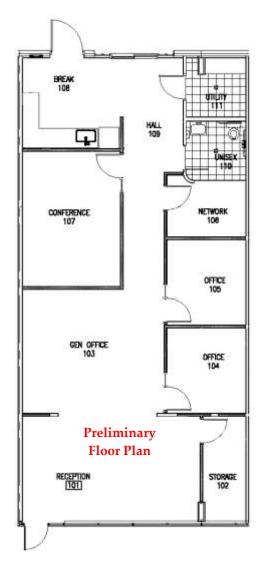

#### ≈ Suite 104-B ≪

- 1,680 Square Feet
- Private Entry
- Central Air / Gas Forced Heating
- Barrier Free Restroom
- To Be Finnished-out as Shown or Will Remodel to Suit
- Space for Work Stations

Located in South Bend, IN just off US-31 at Cleveland Road. The Genesis Center is ideal for new start-ups, or relocating and expanding an established business.