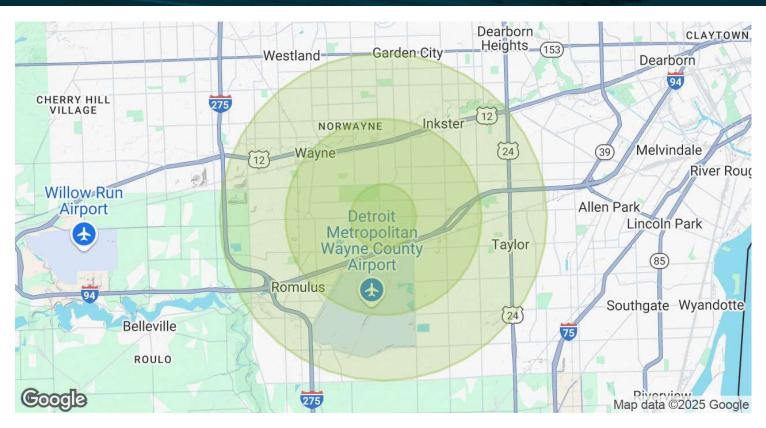

# 31062 ECORSE RD, ROMULUS, MI 48174 // FOR LEASE DEMOGRAPHICS MAP & REPORT

THE FR

| POPULATION           | 1 MILE    | 3 MILES   | 5 MILES   |
|----------------------|-----------|-----------|-----------|
| Total Population     | 1,533     | 45,819    | 172,966   |
| Average Age          | 40        | 39        | 40        |
| Average Age (Male)   | 40        | 38        | 38        |
| Average Age (Female) | 40        | 40        | 41        |
| HOUSEHOLDS & INCOME  | 1 MILE    | 3 MILES   | 5 MILES   |
| Total Households     | 661       | 18,361    | 69,066    |
| # of Persons per HH  | 2.3       | 2.5       | 2.5       |
| Average HH Income    | \$73,518  | \$68,140  | \$75,647  |
| Average House Value  | \$170,400 | \$146,066 | \$170,983 |
|                      |           |           |           |