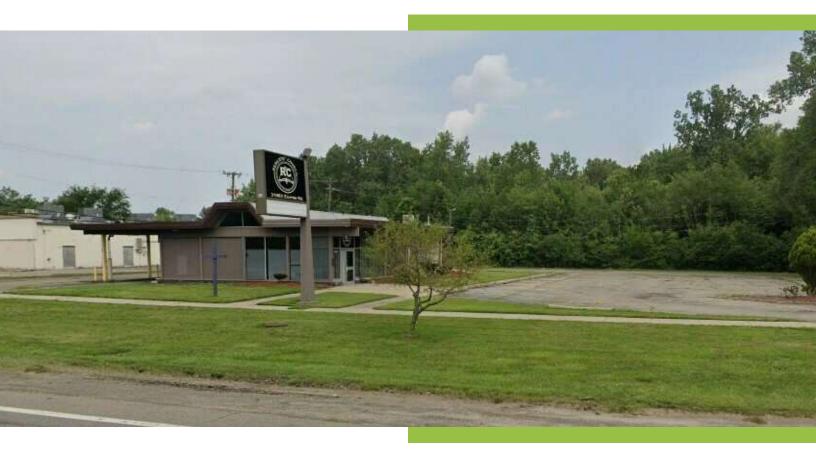

# FREE-STANDING 2,500 SF RETAIL BUILDING WTIH DRIVE-THRU

31062 ECORSE RD ROMULUS, MI 48174

- Zoned C2 General Business
- Ideal for Retail, Office, or Service

- High-Visibility Property
- Conveniently located near I-94

#### **PROPERTY OVERVIEW**

Welcome to 31062 Ecorse Rd., a versatile property zoned C2 General Business, ideally located in the thriving community of Romulus, this high-visibility location offers a 40-car parking lot, making it perfect for retail or restaurant. This prime location was originally a bank; built to higher quality standards.

#### **PROPERTY HIGHLIGHTS**

- Zoned C2 General Business
- Ideal for Retail, Office, or Service
- High-Visibility Property
- Conveniently located near I-94

Noor Kalasho Associate D: 248.801.9499 | C: 248.225.3333 noor@pacommercial.com Dan Blugerman, CCIM SENIOR ASSOCIATE D: 248.987.5418 | C: 248.987.5418 dan@pacommercial.com