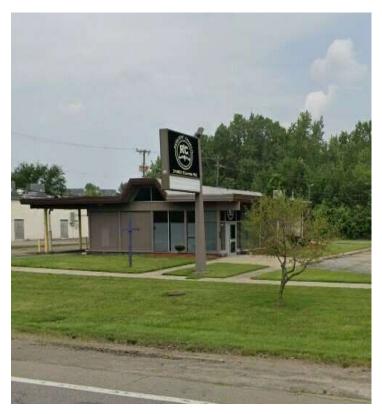

#### **PROPERTY OVERVIEW**

Welcome to 31062 Ecorse Rd., a versatile property zoned C2 General Business, ideally located in the thriving community of Romulus, this high-visibility location offers a 40-car parking lot, making it perfect for retail or restaurant. This prime location was originally a bank; built to higher quality standards.

#### **PROPERTY HIGHLIGHTS**

- Zoned C2 General Business
- Ideal for Retail, Office, or Service
- High-Visibility Property
- Conveniently located near I-94

Noor Kalasho Associate D: 248.801.9499 | C: 248.225.3333 noor@pacommercial.com Dan Blugerman, CCIM SENIOR ASSOCIATE D: 248.987.5418 | C: 248.987.5418 dan@pacommercial.com