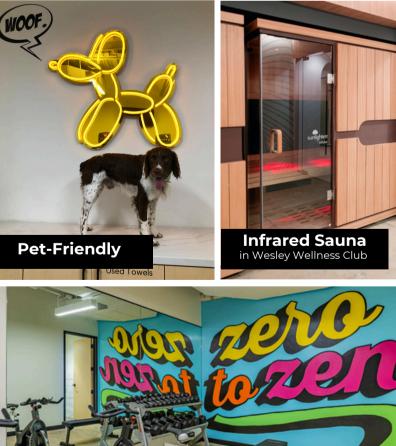

## THE HIGHLIGHTS

- Excellent Visibility Fronting Ross Ave
- Dog-Friendly Office Building
- Ample Surface Parking (3/1,000)
- On-Site Courtesy Officer
- Curated Collection of Museum-Quality Art and Mid- Century Modern Design
- On-Site Wellness Center and Graband-Go Café with Healthy Options at Wesley Wellness Club
- Less than 1 Mile to the Arts District, Henderson Avenue, & Lower Greenville

Gym Space with Spa-Inspired Showers / Spin / Yoga Studio