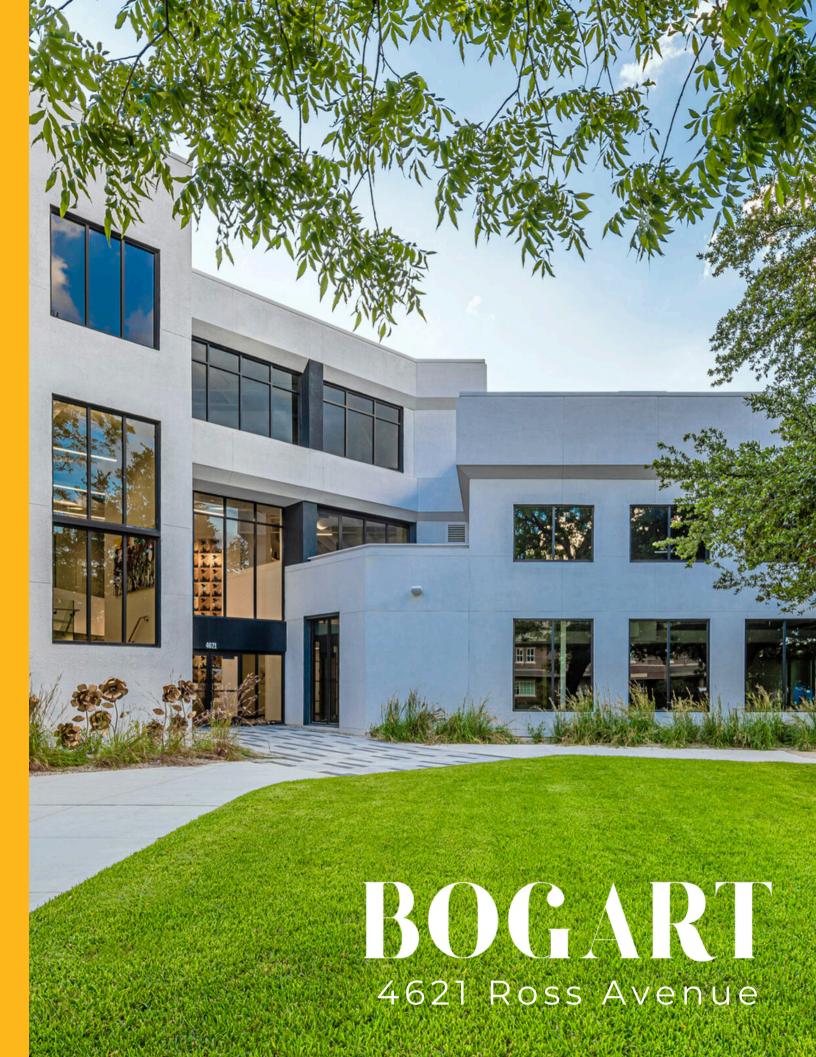

## THE HIGHLIGHTS

- Excellent Visibility Fronting Ross Ave
- Dog-Friendly Office Building
- Ample Surface Parking (3/1,000)
- On-Site Courtesy Officer
- Curated Collection of Museum-Quality Art and Mid- Century Modern Design
- On-Site Wellness Center and Graband-Go Café with Healthy Options at Wesley Wellness Club
- Less than 1 Mile to the Arts District, Henderson Avenue, & Lower Greenville