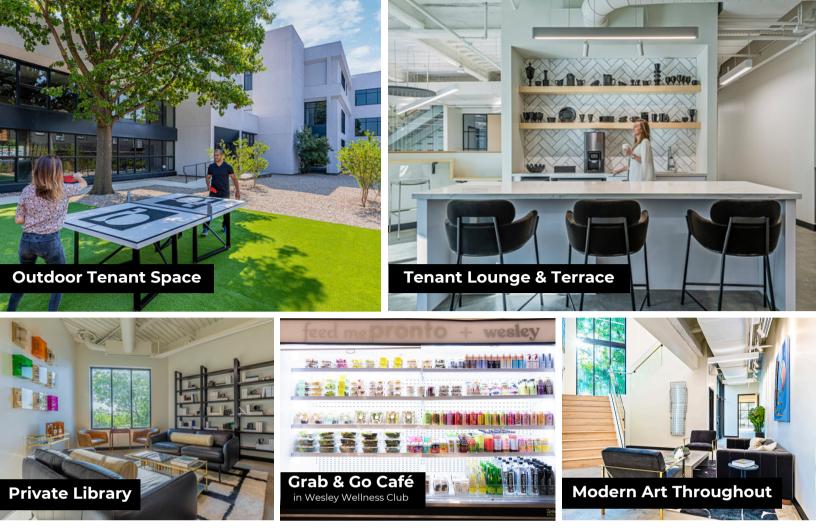

## THE HIGHLIGHTS

- Excellent Visibility Fronting Ross Ave
- Dog-Friendly Office Building
- Ample Surface Parking (3/1,000)
- On-Site Courtesy Officer
- Curated Collection of Museum-Quality Art and Mid- Century Modern Design
- On-Site Wellness Center and Graband-Go Café with Healthy Options at Wesley Wellness Club
- Less than 1 Mile to the Arts District, Henderson Avenue, & Lower Greenville