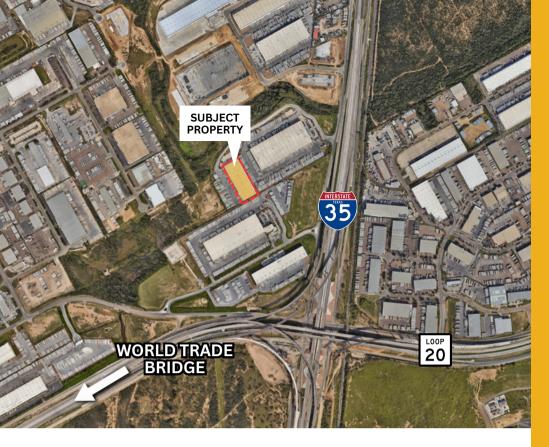

# LOCATION DESCRIPTION

109,200 SF warehouse in Khaledi Industrial Park available for lease. Located north of Loop 20 with direct access to Interstate 35 and 3.5 miles from World Trade Bridge.

Rasoul Khaledi DIRECTOR OF OPERATIONS rasoul@arivaco.com (954) 328-7096