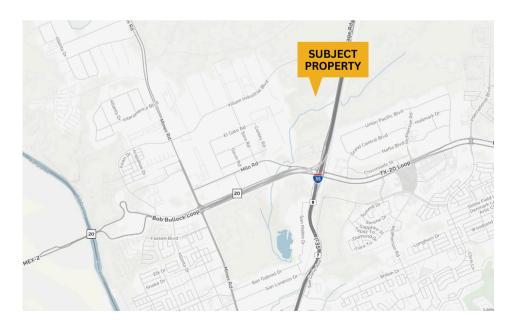

# LOCATION DESCRIPTION

109,200 SF warehouse in Khaledi Industrial Park available for lease. Located north of Loop 20 with direct access to Interstate 35 and 3.5 miles from World Trade Bridge.

Rasoul Khaledi DIRECTOR OF OPERATIONS rasoul@arivaco.com (954) 328-7096