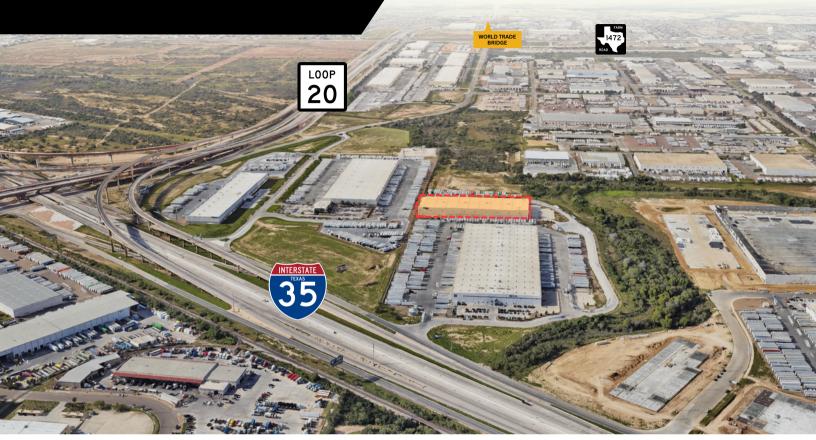

# LOCATION DESCRIPTION

109,200 SF warehouse in Khaledi Industrial Park available for lease. Located north of Loop 20 with direct access to Interstate 35 and 3.5 miles from World Trade Bridge.

Rasoul Khaledi DIRECTOR OF OPERATIONS rasoul@arivaco.com (954) 328-7096