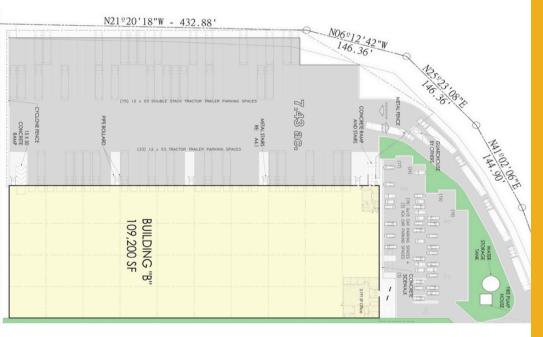

#### Khaledi Industrial Park

LAREDO, TX

**Building B** 

| Total Building<br>Size: | 109,200 SF |
|-------------------------|------------|
| Office Space:           | 3,191 SF   |
| Lot Size:               | 7.43 acres |
| OHD 9'x11':             | 32 Doors   |
| OHD 12'x15':            | 2 Doors    |
| Trailer Parking:        | 75 Spaces  |
| Car Parking:            | 80 Spaces  |