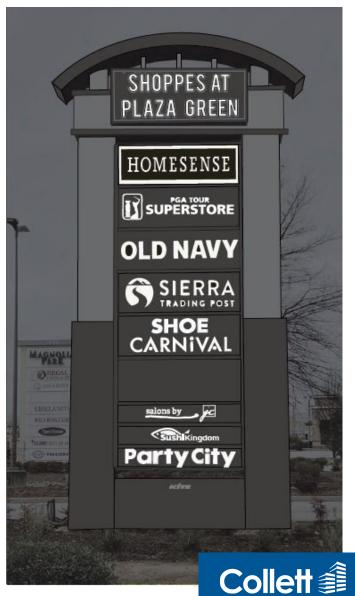

#### **TRAFFIC COUNTS**

| Woodruff Road | 40,302 VPD  |
|---------------|-------------|
| I-85          | 107,600 VPD |
| I-385         | 119,303 VPD |

New Building Facade & Pylon Renderings

Site Plan

28,860 SF LOD

#### **PROPERTY FEATURES**

- ±28,860 SF retail available for lease
- ± 1,000 SF- 1,200 SF outparcel
- New tenants include Rockler, PGA Tour Superstore, Home Sense and Sierra Trading Post!
- Additional co-tenants include Old Navy, Party City and Torrid
- Located on Greenville's largest dining and entertainment corridor
- · Signalized access via Woodruff Rd