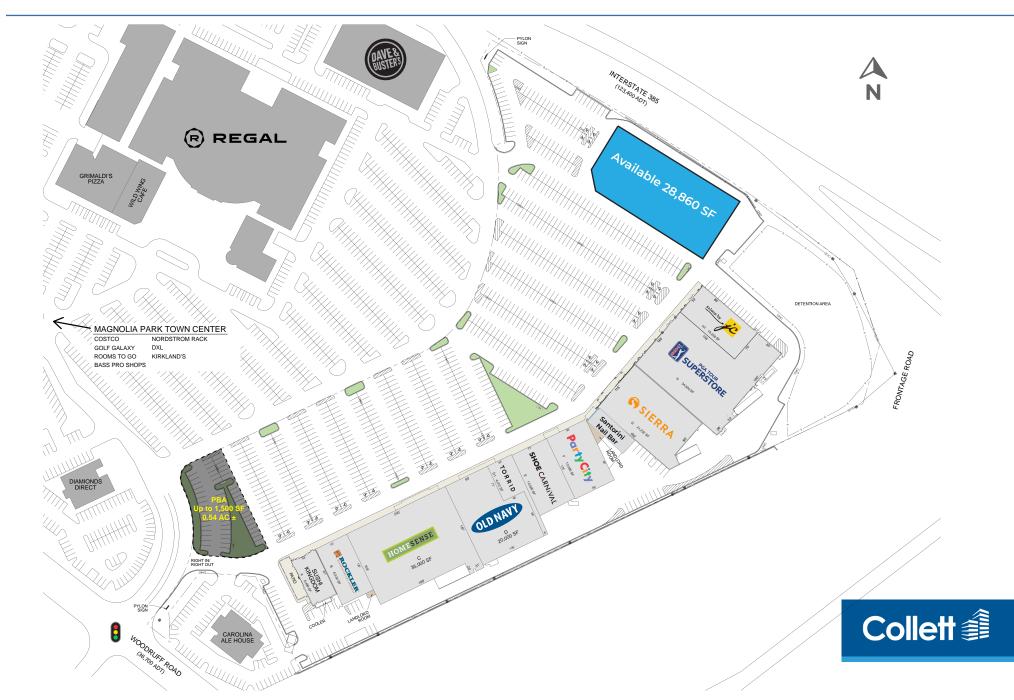

#### **TRAFFIC COUNTS**

| Woodruff Road | 40,302 VPD  |
|---------------|-------------|
| I-85          | 107,600 VPD |
| I-385         | 119,303 VPD |

New Building Facade & Pylon Renderings

Site Plan

28,860 SF LOD

#### **PROPERTY FEATURES**

- ±28,860 SF retail available for lease
- ± 1,000 SF- 1,200 SF outparcel
- New tenants include Rockler, PGA Tour Superstore, Home Sense and Sierra Trading Post!
- Additional co-tenants include Old Navy, Party City and Torrid
- Located on Greenville's largest dining and entertainment corridor
- · Signalized access via Woodruff Rd

- Multiple points of ingress/egress including access through Magnolia Park
- Signage opportunities with I-385 visibility
- Nearby retailers/restaurants include Costco, Panda Express, Nordstrom Rack, Cabelas, Carrabba's, Target, Academy Sports and Outdoors, Dick's Sporting Goods, Total Wine & More, World Market, REI, Loft, Ulta Beauty