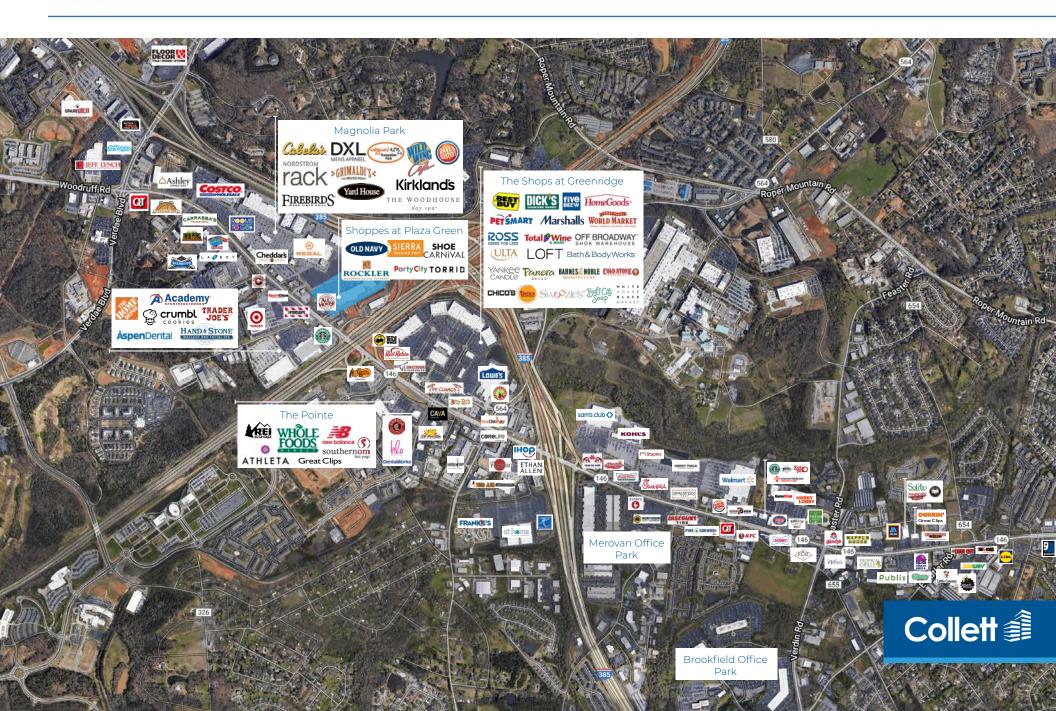

Aerial

- Multiple points of ingress/egress including access through Magnolia Park
- Signage opportunities with I-385 visibility
- Nearby retailers/restaurants include Costco, Panda Express, Nordstrom Rack, Cabelas, Carrabba's, Target, Academy Sports and Outdoors, Dick's Sporting Goods, Total Wine & More, World Market, REI, Loft, Ulta Beauty