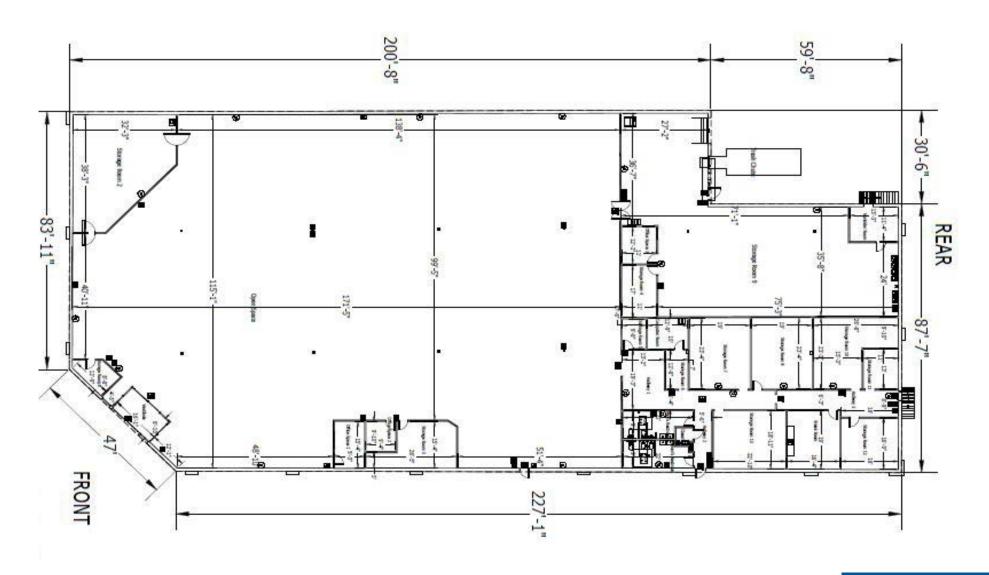

#### **TRAFFIC COUNTS**

| Woodruff Road | 40,302 VPD  |
|---------------|-------------|
| I-85          | 107,600 VPD |
| I-385         | 119,303 VPD |

New Building Facade & Pylon Renderings

Site Plan

28,860 SF LOD

#### **PROPERTY FEATURES**

- ±28,860 SF retail available for lease
- ± 1,000 SF- 1,200 SF outparcel
- New tenants include Rockler, PGA Tour Superstore, Home Sense and Sierra Trading Post!
- Additional co-tenants include Old Navy, Party City and Torrid
- Located on Greenville's largest dining and entertainment corridor
- · Signalized access via Woodruff Rd