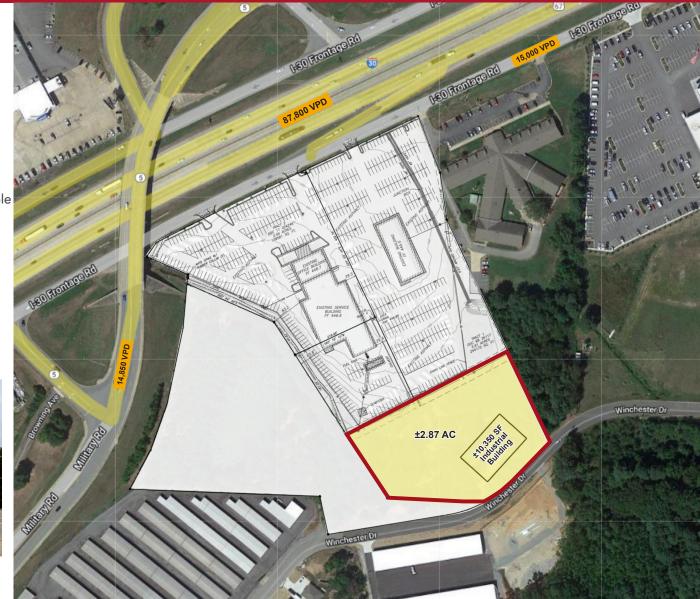

## ±2.87 ACRES WITH ±10,350 SF INDUSTRIAL/FLEX BUILDING

Winchester Dr | Benton, AR 72019

#### AVAILABLE

 $\pm 2.87$  Acres with  $\pm 10,350$  SF Industrial Building

NEW PRICE \$2,700,000 \$2,500,000

#### **COMMENTS**

- Newly constructed (2023) Industrial/Flex building
- Access via Winchester Dr
- 9 total roll-up/drive-thru doors for access to multiple interior bays
- 3 large bays with entry/exit drive-thru doors