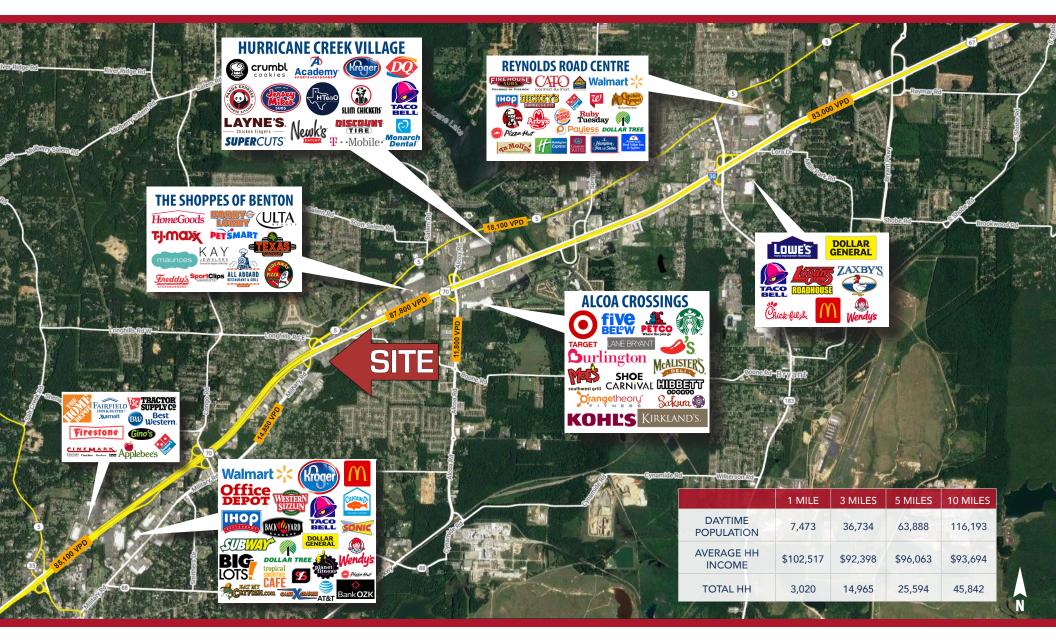

### **TRAFFIC COUNTS**

I-30: 87,800 VPD I-30 Frontage Rd: 15,000 VPD Military Rd/Hwy 5: 14,850 VPD

BRANDON SHEARD AGENT O 501.375.3200 | D 501.244.7502 bsheard@kelleycp.com