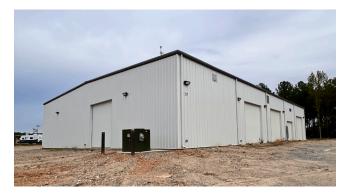

## ±2.87 ACRES WITH ±10,350 SF INDUSTRIAL/FLEX BUILDING

Winchester Dr | Benton, AR 72019

#### **COMMENTS**

- Newly constructed (2023) Industrial/Flex building
- Access via Winchester Dr
- 9 total roll-up/drive-thru doors for access to multiple interior bays
- 3 large bays with entry/exit drive-thru doors