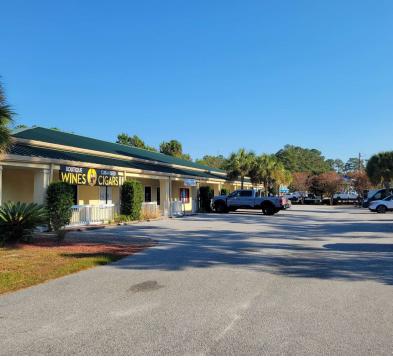

#### **PROPERTY OVERVIEW**

Showroom /office / warehouse / retail space for lease with great visibility and nearly 120' of frontage on Highway 170. Individual units range from 1,400 sf to 2,765 sf and can be combined for up to 5,565 sf of contiguous space. The property is zoned general commercial (GC) which allows for just about all commercial uses. The unit is ideal for service providers, office users and retailers looking to serve the entire market within minutes. Great visibility, easy access and good parking.

## **PICTURES**

6983 N OKATIE HIGHWAY RIDGELAND, SC 29936

**VONNIE MAJEWSKI** 