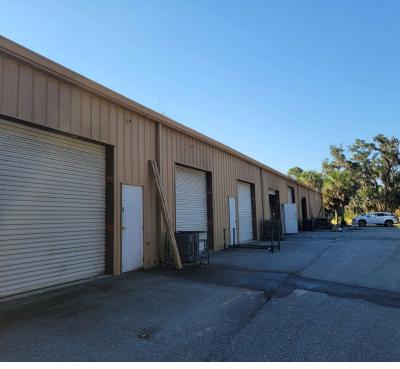

#### **PROPERTY OVERVIEW**

Showroom /office / warehouse / retail space for lease with great visibility and nearly 120' of frontage on Highway 170. Individual units range from 1,400 sf to 2,765 sf and can be combined for up to 5,565 sf of contiguous space. The property is zoned general commercial (GC) which allows for just about all commercial uses. The unit is ideal for service providers, office users and retailers looking to serve the entire market within minutes. Great visibility, easy access and good parking.

## **PICTURES**

6983 N OKATIE HIGHWAY RIDGELAND, SC 29936

**VONNIE MAJEWSKI** 