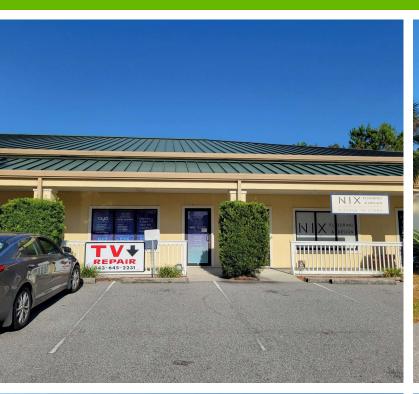

## **PICTURES**

6983 N OKATIE HIGHWAY RIDGELAND, SC 29936

**VONNIE MAJEWSKI** 

#### **PROPERTY OVERVIEW**

Showroom /office / warehouse / retail space for lease with great visibility and nearly 120' of frontage on Highway 170. Individual units range from 1,400 sf to 2,765 sf and can be combined for up to 5,565 sf of contiguous space. The property is zoned general commercial (GC) which allows for just about all commercial uses. The unit is ideal for service providers, office users and retailers looking to serve the entire market within minutes. Great visibility, easy access and good parking.