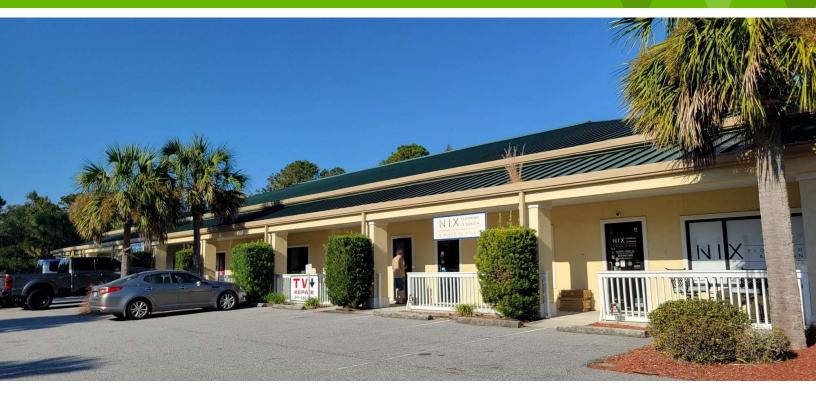

### PROPERTY OVERVIEW

6983 N OKATIE HIGHWAY RIDGELAND, SC 29936

#### **PROPERTY OVERVIEW**

Showroom /office / warehouse / retail space for lease with great visibility and nearly 120' of frontage on Highway 170. Individual units range from 1,400 sf to 2,765 sf and can be combined for up to 5,565 sf of contiguous space. The property is zoned general commercial (GC) which allows for just about all commercial uses. The unit is ideal for service providers, office users and retailers looking to serve the entire market within minutes. Great visibility, easy access and good parking.