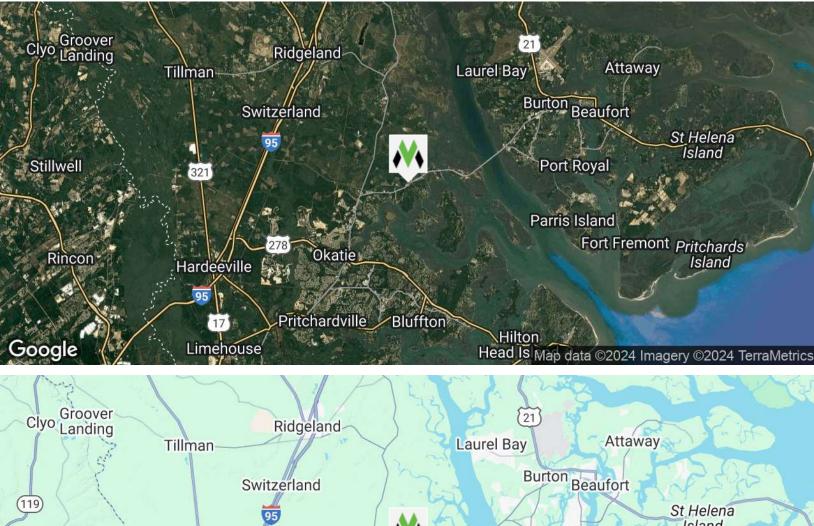

# LOCATION MAPS

6983 N OKATIE HIGHWAY RIDGELAND, SC 29936

#### **LOCATION OVERVIEW**

Situated on Highway 170 at Hazzard Creek Road. While the property has a Ridgeland zip code, the area is considered Okatie and is centrally located between Bluffton and Beaufort, allowing easy access throughout the market in just a few minutes drive. 2024 demographics confirm a population of approximately 53,000 residents within a twenty minute drive with annual household incomes of approximately \$118,400. Tremendous growth market with 2024 traffic counts of approximately 35,000 vpd in front of the property . There are numerous retail and commercial developments in the immediate vicinity and considerable existing and new residential developments surrounding the property.