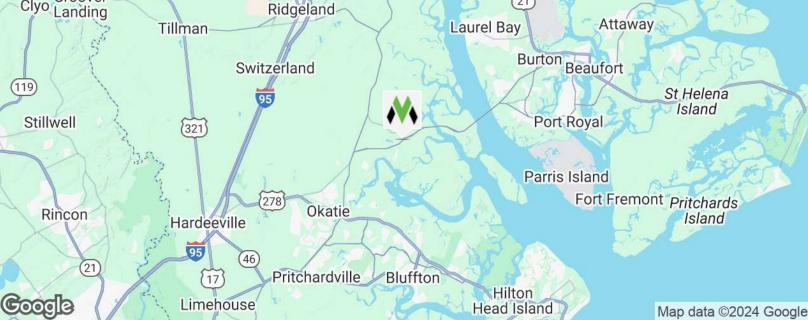

# LOCATION MAPS

6983 N OKATIE HIGHWAY RIDGELAND, SC 29936

#### **LOCATION OVERVIEW**

Situated on Highway 170 at Hazzard Creek Road. While the property has a Ridgeland zip code, the area is considered Okatie and is centrally located between Bluffton and Beaufort, allowing easy access throughout the market in just a few minutes drive. 2024 demographics confirm a population of approximately 53,000 residents within a twenty minute drive with annual household incomes of approximately \$118,400. Tremendous growth market with 2024 traffic counts of approximately 35,000 vpd in front of the property . There are numerous retail and commercial developments in the immediate vicinity and considerable existing and new residential developments surrounding the property.