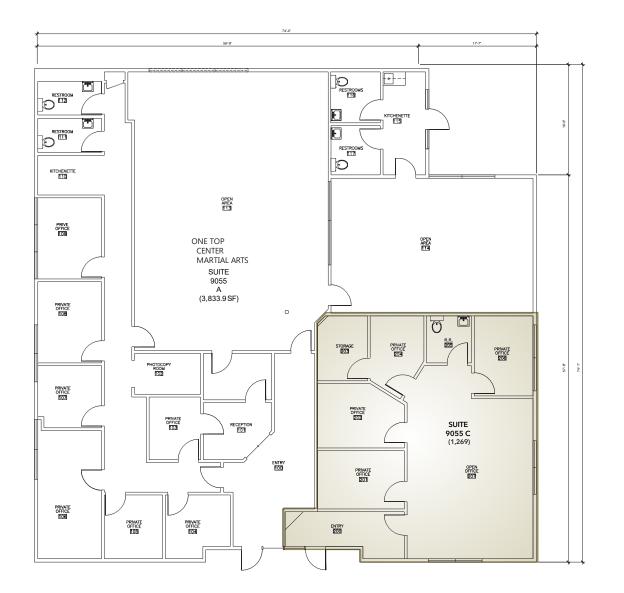

# SUITE OVERVIEW

| SUITE C     |                                                                                                         |  |
|-------------|---------------------------------------------------------------------------------------------------------|--|
| SIZE        | 1,269 SF                                                                                                |  |
| RATE        | \$2.40 PSF/MO                                                                                           |  |
| CAM         | \$0.58 PSF/MO                                                                                           |  |
| LEASE TERM  | 3+                                                                                                      |  |
| AVAILABLE   | 11/1/2024                                                                                               |  |
| DESCRIPTION | <ul> <li>4 offices</li> <li>bullpen area</li> <li>storage room</li> <li>private<br/>restroom</li> </ul> |  |

\*Plans are not to exact scale. They are intended for general information purposes only.