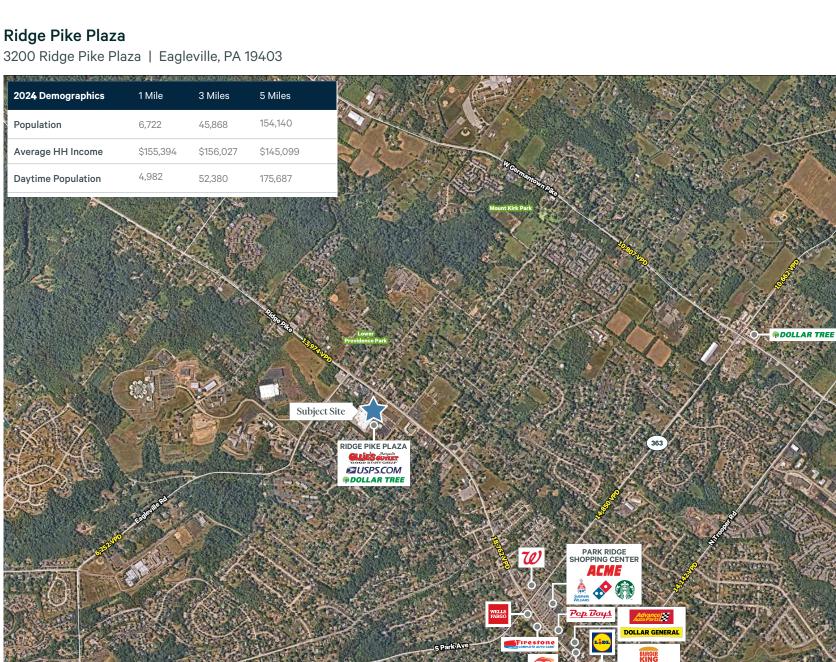

## Property Details:

- + ±2,000 SF in-line space and Pad Site available for ground lease or for sale
- + ±6.09 Acres
- + Join Tenants Ollie's Bargain Outlet, U.S. Postal Service, Golden Nails & Spa, Great Clips, Dollar Tree
- + 5 Mile traffic counts are 18,762 VPD
- + Center is anchored by Dollar Tree and Ollie's Bargain Outlet
- + Located on Ridge Pike in Eagleville, PA other retail stores near by include: Domino's, Burger King, AutoZone, Dollar General, Advanced Auto Parts and Dunkin.

#### **Ridge Pike Plaza**