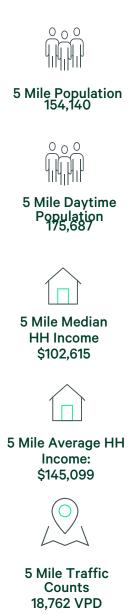

## Property Details:

- + ±2,000 SF in-line space and Pad Site available for ground lease or for sale
- + ±6.09 Acres
- + Join Tenants Ollie's Bargain Outlet, U.S. Postal Service, Golden Nails & Spa, Great Clips, Dollar Tree
- + 5 Mile traffic counts are 18,762 VPD
- + Center is anchored by Dollar Tree and Ollie's Bargain Outlet
- + Located on Ridge Pike in Eagleville, PA other retail stores near by include: Domino's, Burger King, AutoZone, Dollar General, Advanced Auto Parts and Dunkin.