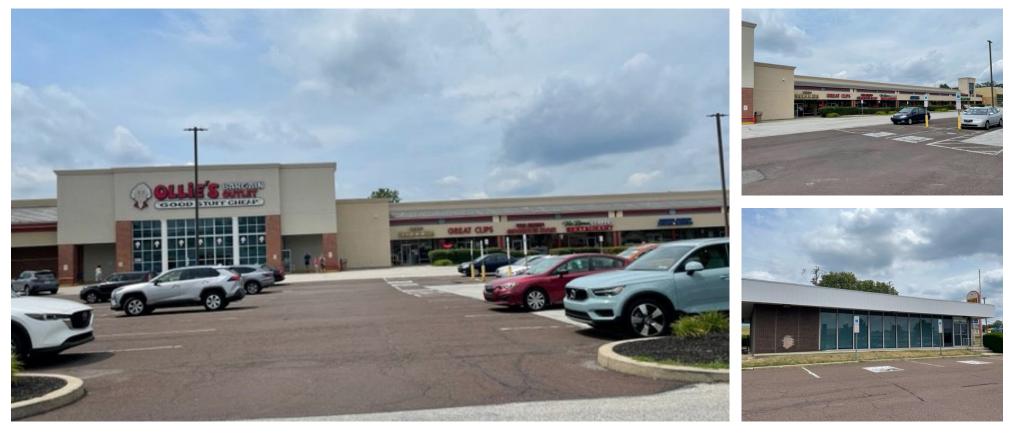

## Property Details:

- + ±2,000 SF in-line space and Pad Site available for ground lease or for sale
- + ±6.09 Acres
- + Join Tenants Ollie's Bargain Outlet, U.S. Postal Service, Golden Nails & Spa, Great Clips, Dollar Tree
- + 5 Mile traffic counts are 18,762 VPD
- + Center is anchored by Dollar Tree and Ollie's Bargain Outlet
- + Located on Ridge Pike in Eagleville, PA other retail stores near by include: Domino's, Burger King, AutoZone, Dollar General, Advanced Auto Parts and Dunkin.

### Tenant List

| KEY #  | TENANT                   | SQ. FT.  |
|--------|--------------------------|----------|
| Parcel | AVAILABLE                | 3,100 SF |
| 2      | Ollie's Bargain Outlet   | 37,373   |
| 3      | U.S. Postal Service      | 3,500    |
| 4      | Via Roma Pizza           | 3,200    |
| 5      | Golden Nails & Spa, Inc. | 1,600    |
| 6      | Great Clips              | 1,600    |
| 7      | AVAILABLE                | 2,000    |
| 8      | Dollar Tree Stores, Inc. | 10,263   |