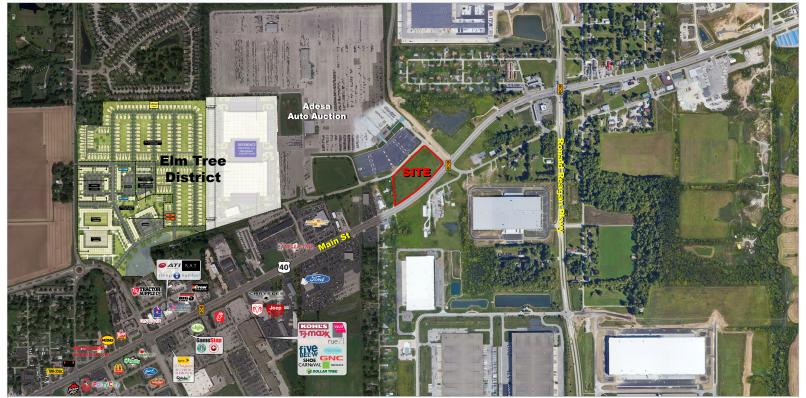

#### 2956 E Main St, Plainfield, IN 46168

#### **PROPERTY OVERVIEW**

- Premier 6.6 acres available at signalized intersection on US 40 in Plainfield; one of the last remaining frontage retail lots available on the corridor.
- Located immediately east of Hobbs Station (under construction) which is a \$300 million mixed use development located on 125 acres and will include 240 single family homes, 650 multi-family residences, 120 senior housing residences, 70,000 square feet of neighborhood retail/restaurants, 540,000 square feet of logistics space, and 200,000 square feet of build-to-suit (BTS) office space.
  - https://www.townofplainfield.com/1606/Elm-Tree-Planned-Unit-Development
- Excellent visibility to over 31,000 vehicles per day on US 40
- 28,000 day time employees within a 3 mile radius
- Potential shopping center lease availability as well; call for details.