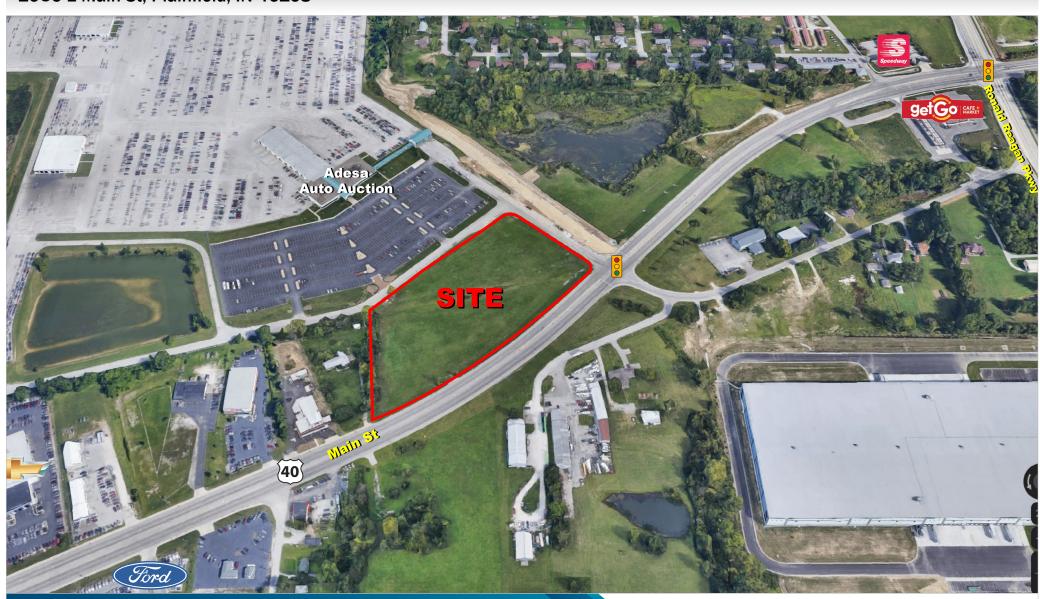

#### 2956 E Main St, Plainfield, IN 46168

#### **PROPERTY OVERVIEW**

- Premier 6.6 acres available at signalized intersection on US 40 in Plainfield; one of the last remaining frontage retail lots available on the corridor.
- Located immediately east of Hobbs Station (under construction) which is a \$300 million mixed use development located on 125 acres and will include 240 single family homes, 650 multi-family residences, 120 senior housing residences, 70,000 square feet of neighborhood retail/restaurants, 540,000 square feet of logistics space, and 200,000 square feet of build-to-suit (BTS) office space.
  - https://www.townofplainfield.com/1606/Elm-Tree-Planned-Unit-Development
- Excellent visibility to over 31,000 vehicles per day on US 40
- 28,000 day time employees within a 3 mile radius
- Potential shopping center lease availability as well; call for details.