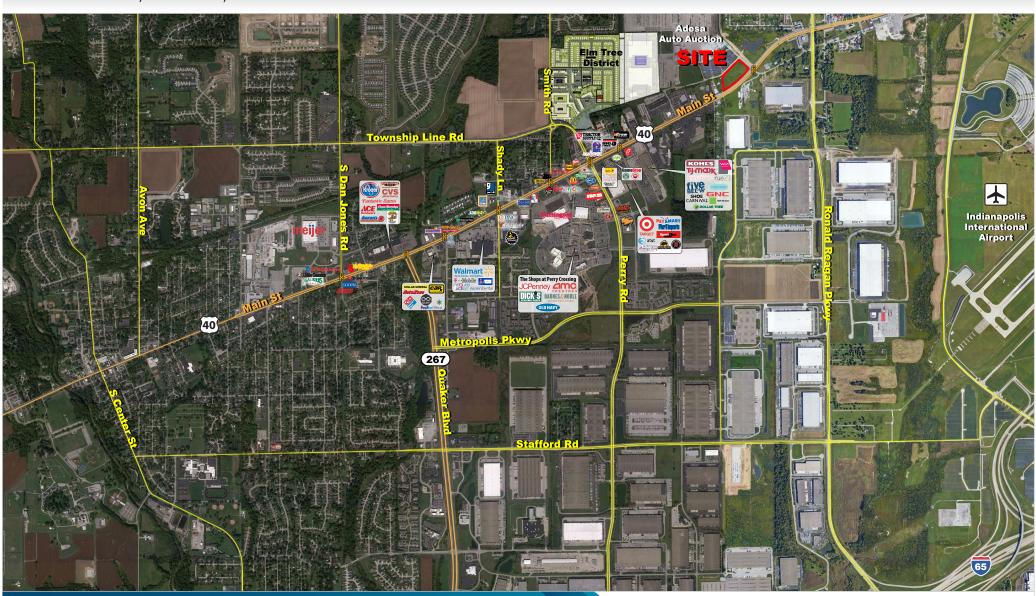

#### 2956 E Main St, Plainfield, IN 46168

#### **PROPERTY OVERVIEW**

- Premier 6.6 acres available at signalized intersection on US 40 in Plainfield; one of the last remaining frontage retail lots available on the corridor.
- Located immediately east of Hobbs Station (under construction) which is a \$300 million mixed use development located on 125 acres and will include 240 single family homes, 650 multi-family residences, 120 senior housing residences, 70,000 square feet of neighborhood retail/restaurants, 540,000 square feet of logistics space, and 200,000 square feet of build-to-suit (BTS) office space.
  - https://www.townofplainfield.com/1606/Elm-Tree-Planned-Unit-Development
- Excellent visibility to over 31,000 vehicles per day on US 40
- 28,000 day time employees within a 3 mile radius
- Potential shopping center lease availability as well; call for details.

#### TRAFFIC COUNTS

E Main St: 31,744 ADT

Ronald Reagan Pkwy: 19,285 ADT

Perry Rd: 12,697 ADT

Bart Jackson bjackson@jacksonig.com 317-370-0983 Matt Jackson mjackson@jacksonig.com 317-340-3969