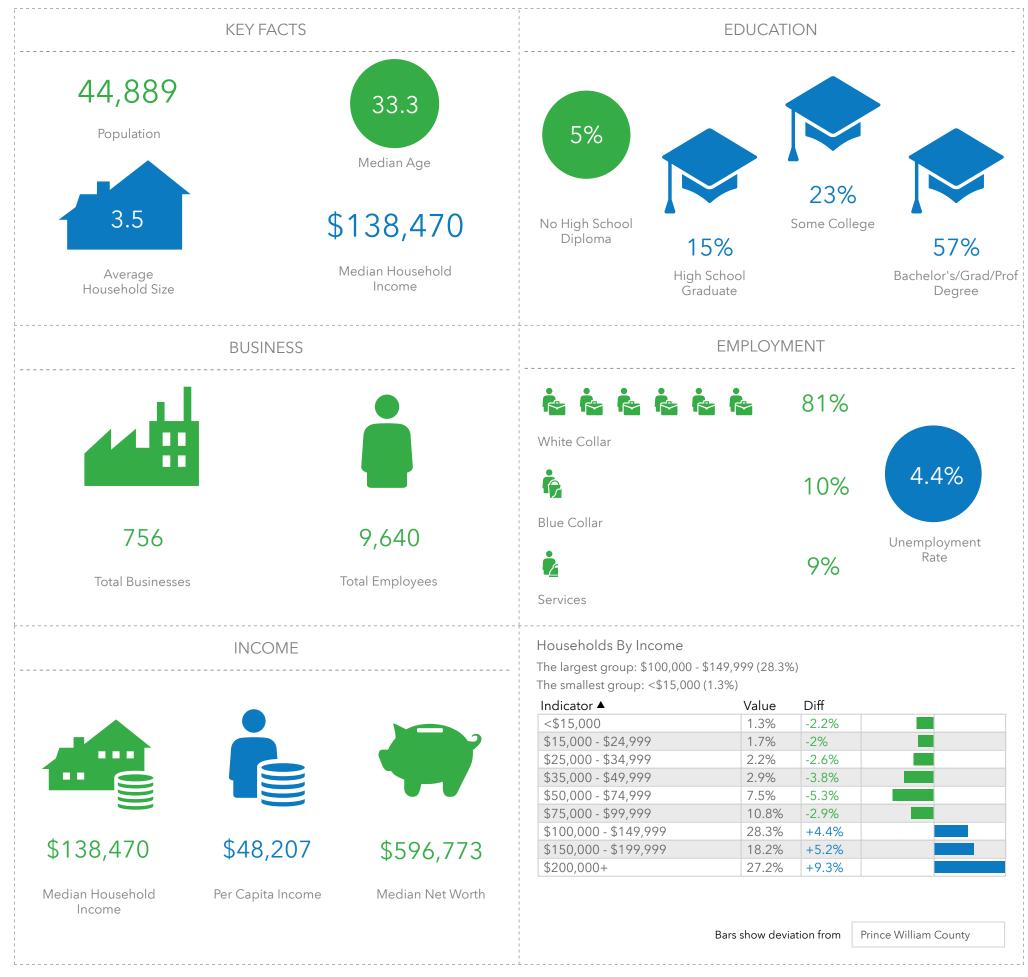

This infographic contains data provided by Esri, Esri and Data Axle. The vintage of the data is 2021, 2026.

Source: This infographic contains data provided by Esri, Esri and Data Axle. The vintage of the data is 2021, 2026.