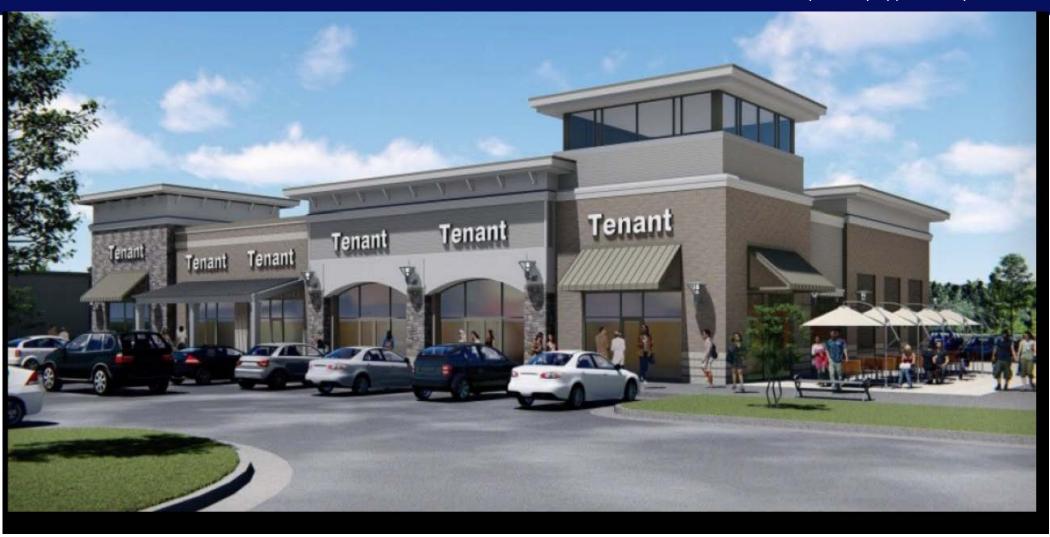

# Sudley Manor Retail Center 10215 Carnoch Way

Bristow, VA 20106

Retail Space for Lease Up to 10,080 SF Available \$37.50 PSF + \$8.00 PSF NNN (Approx) Deliuery Date by Approx. Early Q1 2025

Rendering is for informational purposes only and is subject to change.