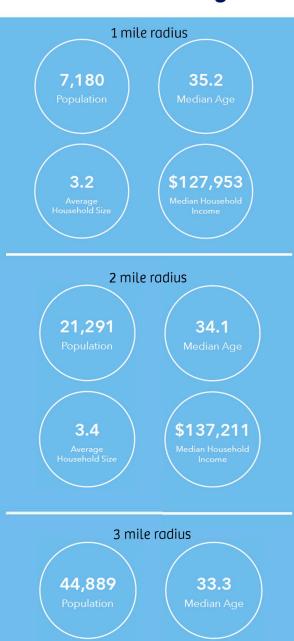

Marathon

Source: This infographic contains data provided by Esri, Esri and Data Axle. The vintage of the data is 2021, 2026.

This infographic contains data provided by Esri, Esri and Data Axle. The vintage of the data is 2021, 2026.