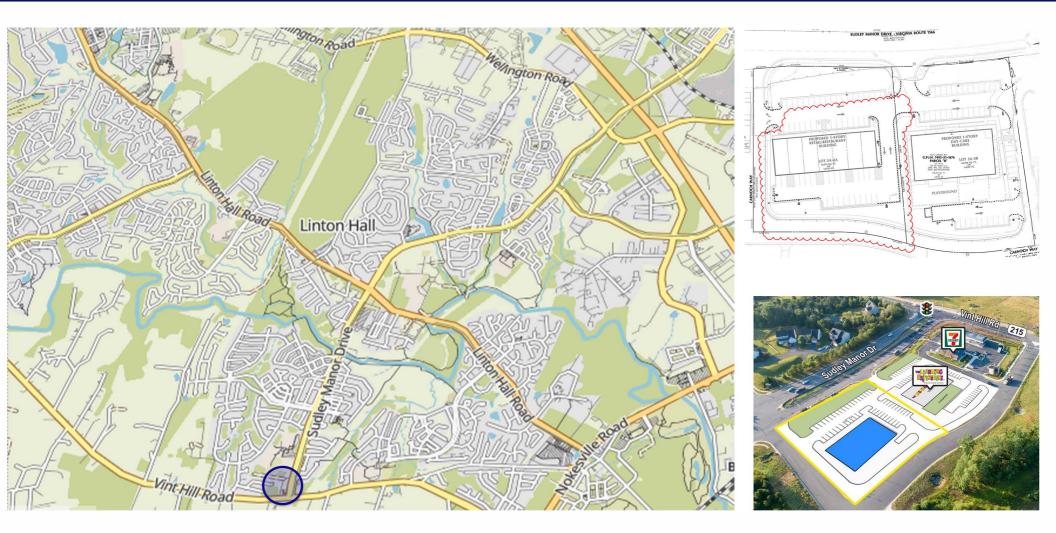

### Overview

Bristow is a small and growing community in Prince William County, just south of Gainesville and Manassas. The Bristow community offers its residents a bedroom community in Northern VA: affluent, yet still an affordable place to live.

The location of this new retail center is close to several residential communities and will have easy access from a busy thoroughfare, Sudley Road, for easy in and out access for customers.

With 7-Eleven and a daycare neighboring the center, they will bring a significant number of customers through their businesses increasing visibility.