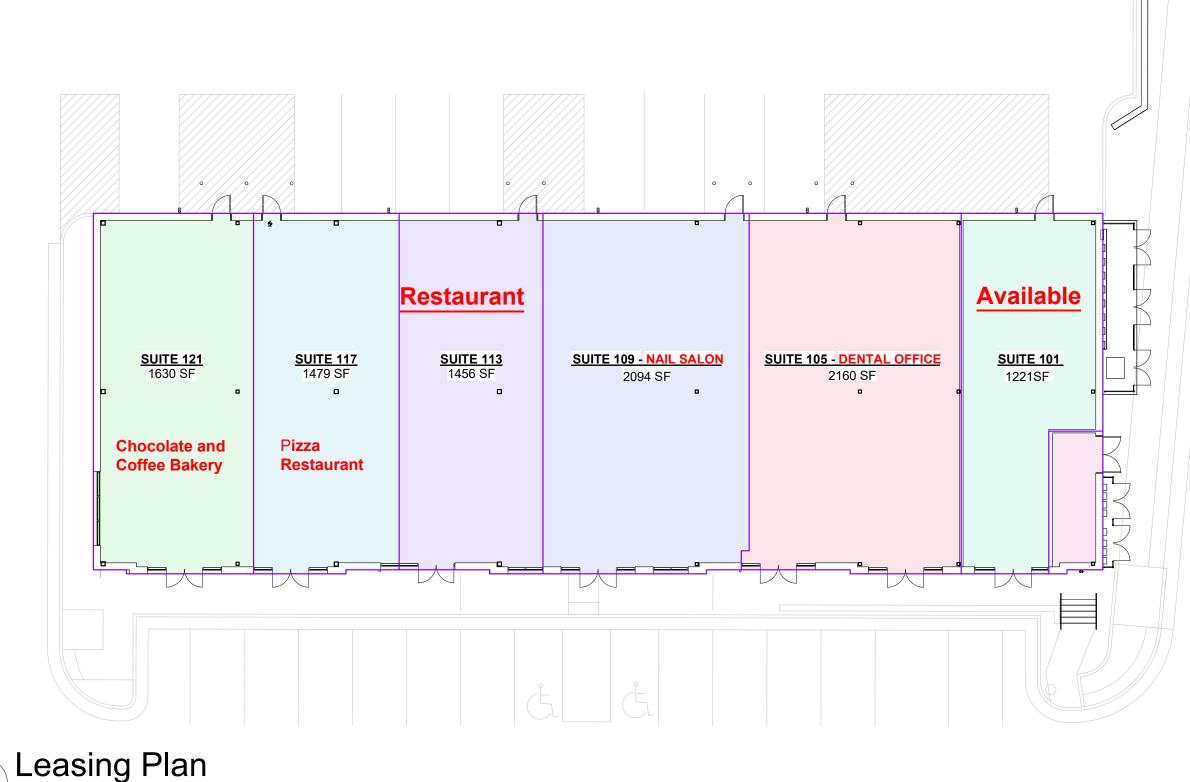

## Rentable Area Legend

SUDLEY MANOR RETAIL CENTER

10215 CARNOCH WAY, BRISTOW, VA 20136

LEASING PLAN 01/18/24

The center offers small shop opportunities with shallow depth spaces which provide a larger storefront area and easier layouts. Local ownership and management offer tenants a supportive and responsive support system.