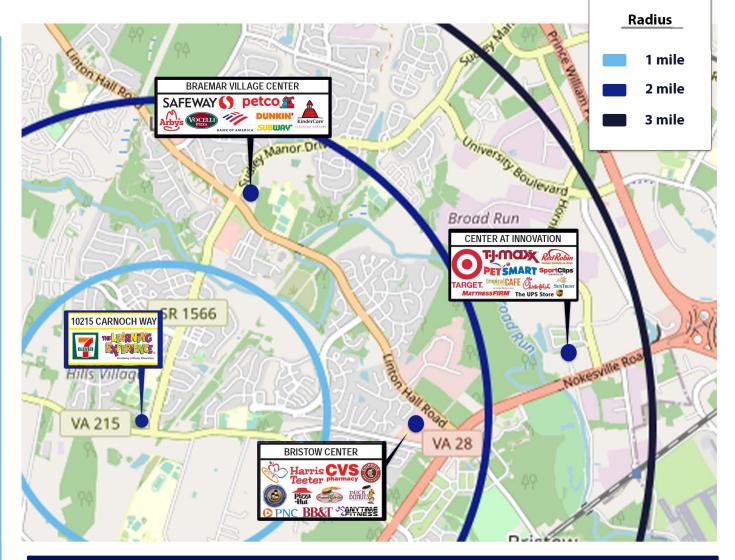

The location of this new retail center is close to several residential communities and will have easy access from a busy thoroughfare, Sudley Road, for easy in and out access for customers.

With 7-Eleven and a daycare neighboring the center, they will bring a significant number of customers through their businesses increasing visibility.