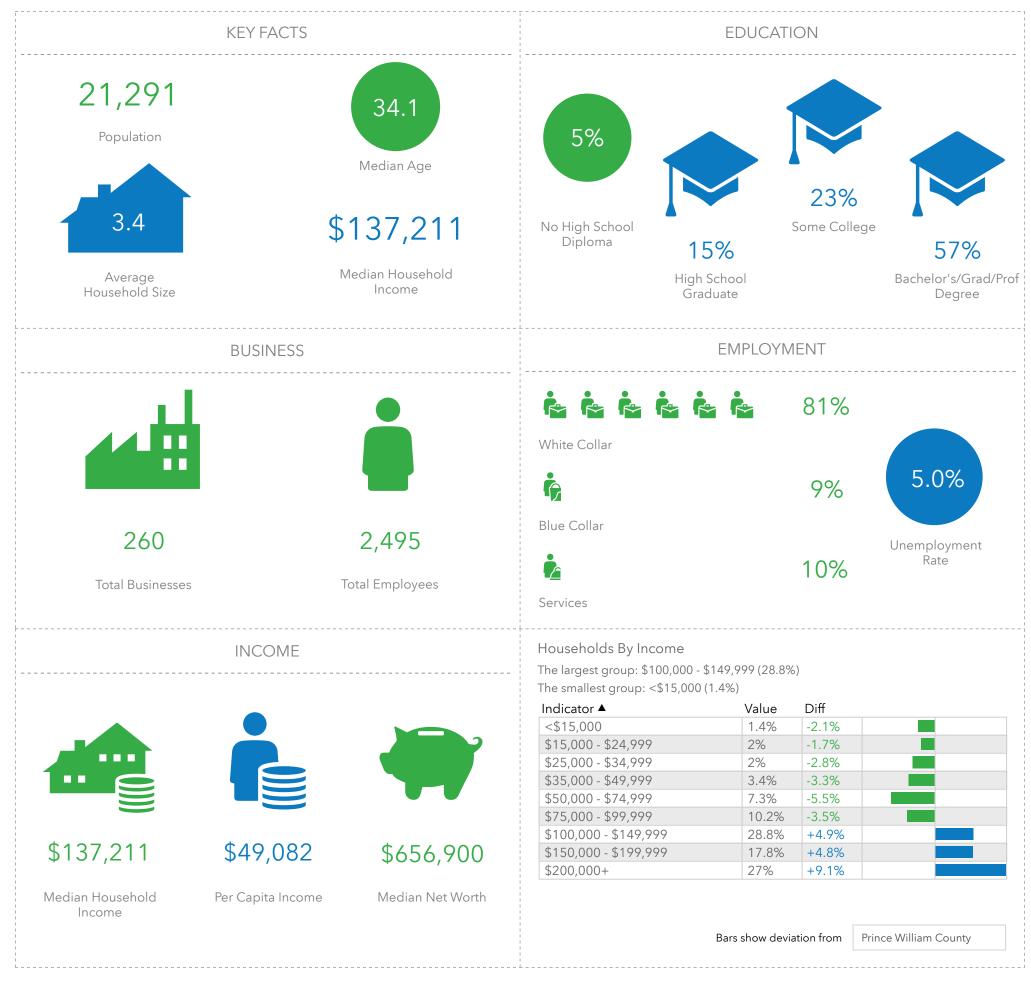

This infographic contains data provided by Esri, Esri and Data Axle. The vintage of the data is 2021, 2026.

Source: This infographic contains data provided by Esri, Esri and Data Axle. The vintage of the data is 2021, 2026.