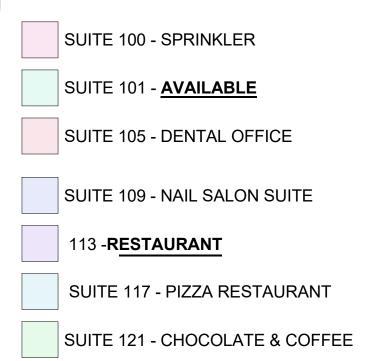

## Rentable Area Legend

SUDLEY MANOR RETAIL CENTER

10215 CARNOCH WAY, BRISTOW, VA 20136

LEASING PLAN 01/18/24