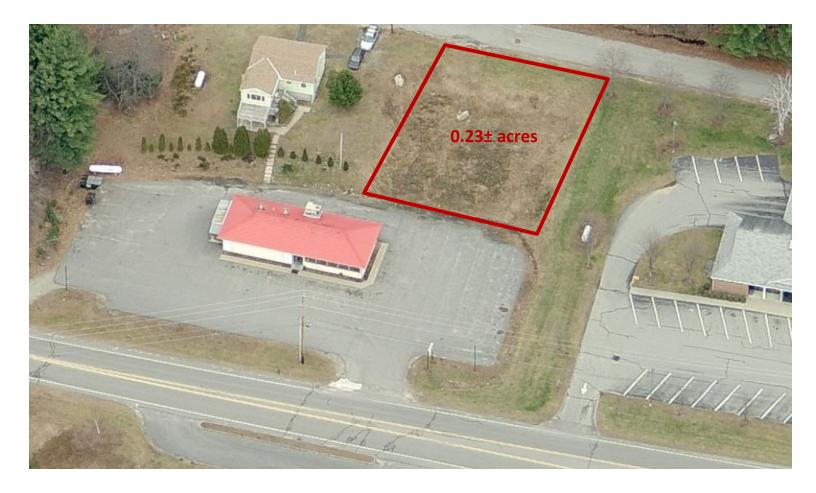

## **Property Features**

- Buildable area consisting of 0.23± acres ready for development
- Perfect spot to locate your Medical Office or Retail Location
- Ample Parking
- Just off Rt 202 and West Main Street

## **Aron Brown**

+1 603 637 2010 abrown@nainorwoodgroup.com

Buildable commercial lot consisting of 0.23± acres strategically located in a predominantly residential area, minutes to schools, downtown area, and retail amenities.