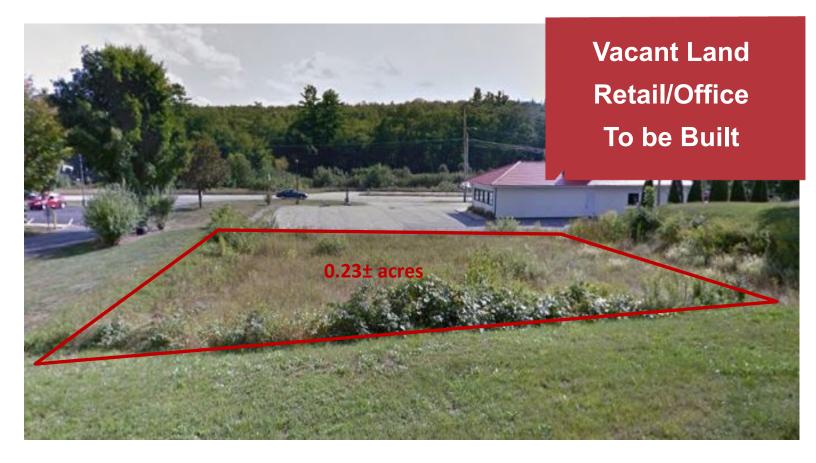

## **Property Features**

- Buildable area consisting of 0.23± acres ready for development
- Perfect spot to locate your Medical Office or Retail Location
- Ample Parking
- Just off Rt 202 and West Main Street

## **Aron Brown**

+1 603 637 2010 abrown@nainorwoodgroup.com

Buildable commercial lot consisting of 0.23± acres strategically located in a predominantly residential area, minutes to schools, downtown area, and retail amenities.