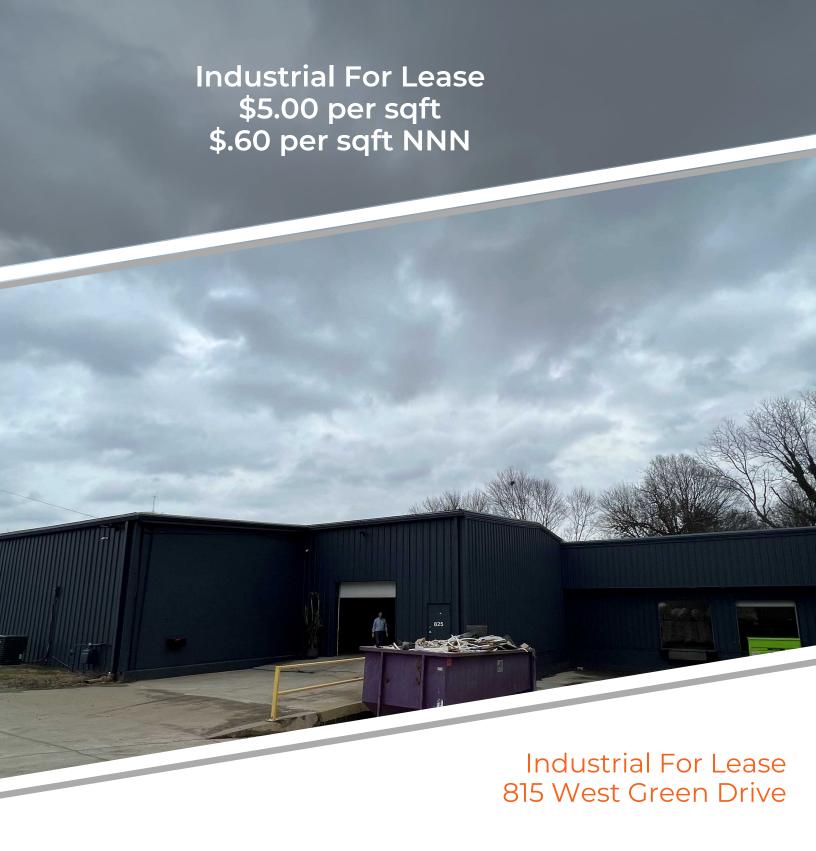

#### **Industrial For Lease**

Lindsay Commercial Properties is happy to announce this latest listing For Lease. +/-19,000-25,000 Located within minutes from downtown High Point. Fully Sprinkled, 3 Phase Powers 1600 amps, Paint booth, Separate office area and Clean restrooms.

Shared Drive in door and 3 dock doors.

For more information reach out to Mark 336-878-5171 mlindsay.lcp@gmail.com or Christie 336-816-5139 cbullock.lcp@gmail.com