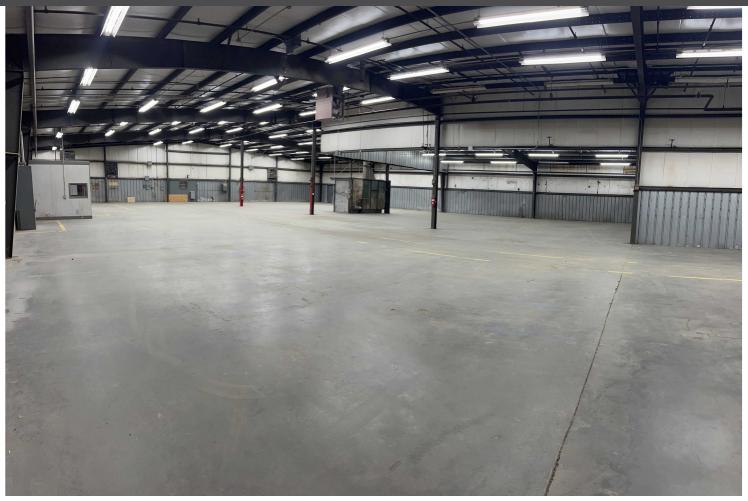

### **PROPERTY PHOTOS**

#### **Industrial For Lease**

Lindsay Commercial Properties is happy to announce this latest listing For Lease. +/-19,000-25,000 Located within minutes from downtown High Point. Fully Sprinkled, 3 Phase Powers 1600 amps, Paint booth, Separate office area and Clean restrooms.