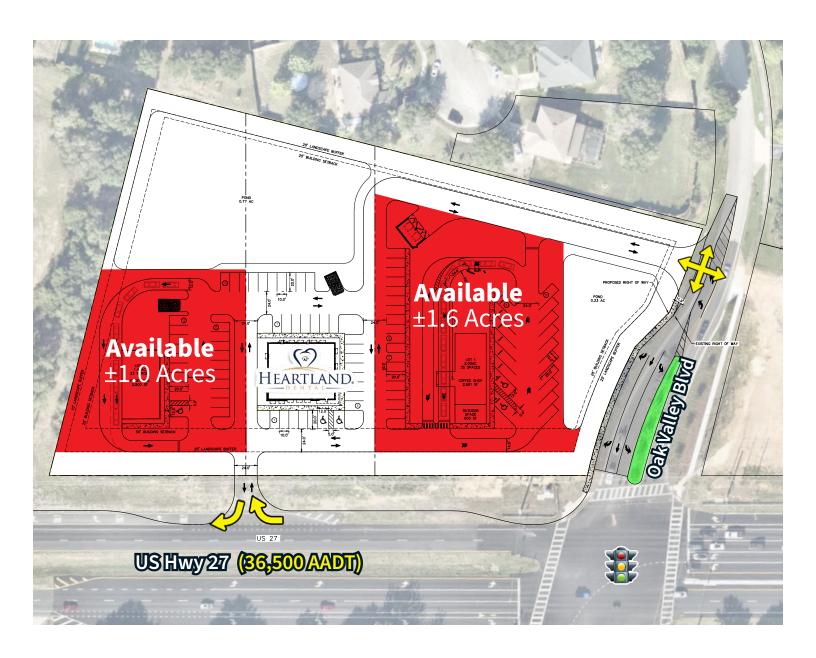

### Site plan

### ±1.0 and ±1.6-acre retail pads available for lease

Retail pads available for lease in the rapidly-growing town of Minneola, Florida. The development is positioned at the southwest hard corner of Citrus Grove Road and US Highway 27.