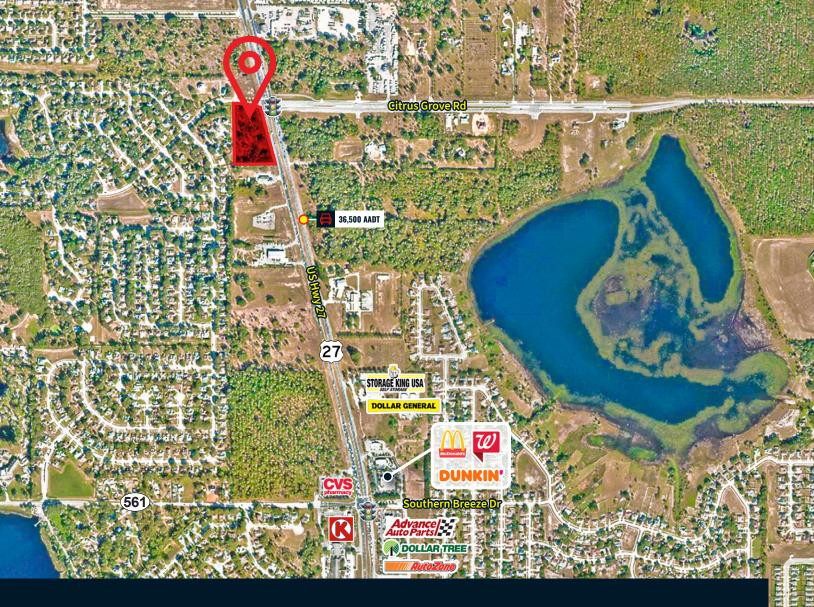

# Citrus Grove Retail

Citrus Grove Rd and US Hwy 27 Minneola, FL 34715

### ±1.0 and ±1.6-acre retail pads available for lease

Retail pads available for lease in the rapidly-growing town of Minneola, Florida. The development is positioned at the southwest hard corner of Citrus Grove Road and US Highway 27.

- ±1.0 and ±1.6-acre retail pads located at SWC of Citrus Grove Road and US Hwy 27
- Situated on a lighted intersection
- Adjacent to Heartland Dental, the largest dental organization in the U.S.
- Affluent population with a 5-mile radius count of 69,812 individuals and an average household income of \$117,139
- Population is anticipated to grow from 2024 to 2029 by 7.38 percent annually
- Numerous master-planned community developments underway and newly online within proximity of the site