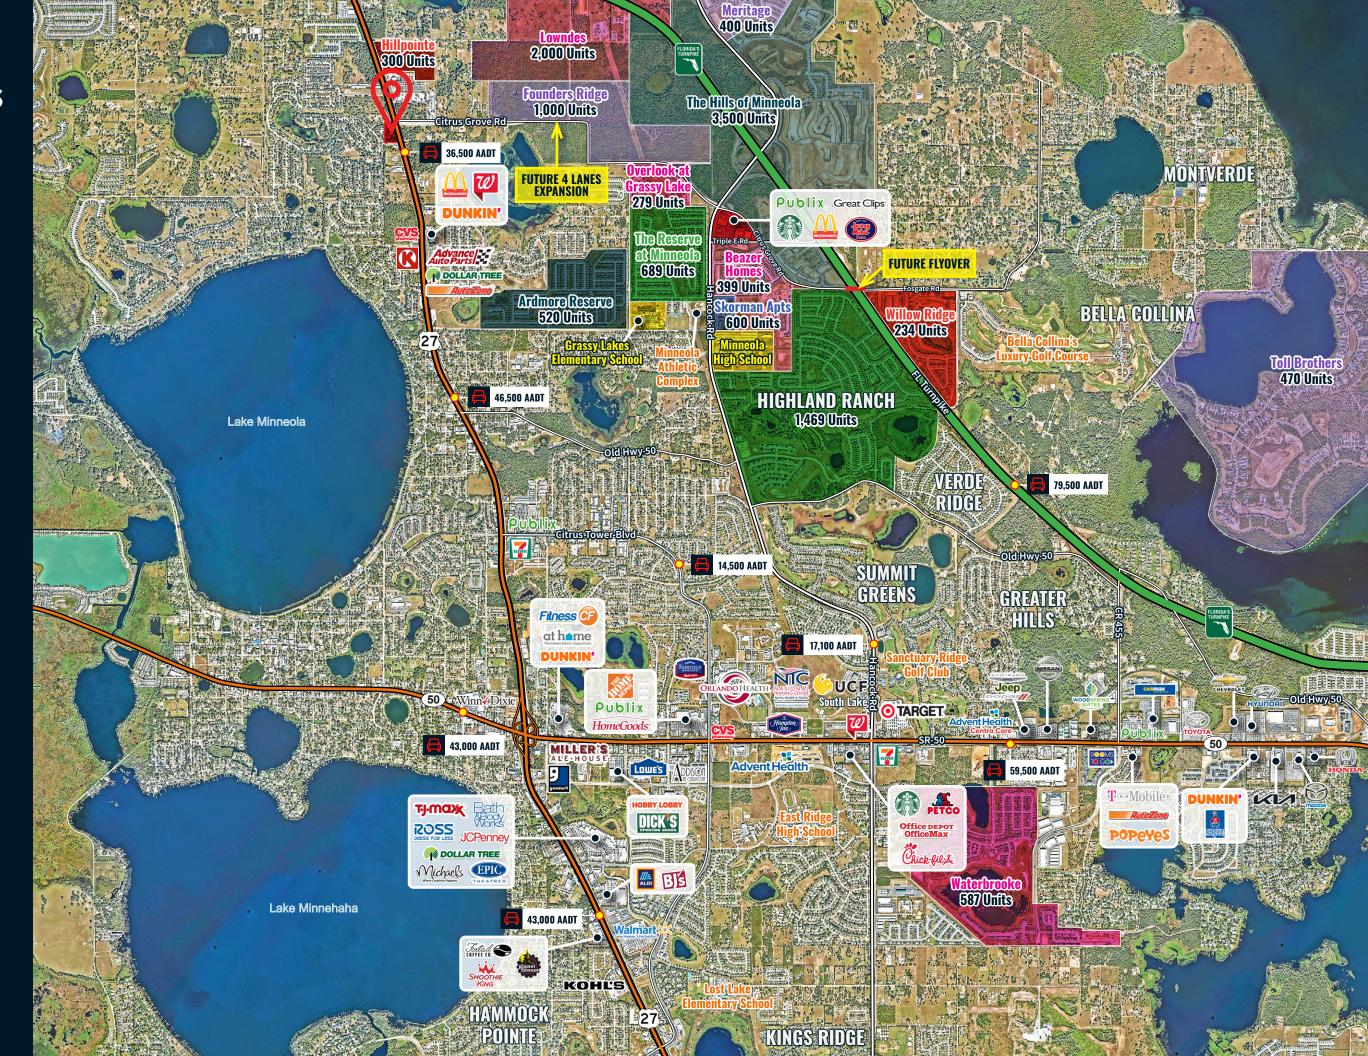

- ±1.0 and ±1.6-acre retail pads located at SWC of Citrus Grove Road and US Hwy 27
- Situated on a lighted intersection
- Adjacent to Heartland Dental, the largest dental organization in the U.S.
- Affluent population with a 5-mile radius count of 69,812 individuals and an average household income of \$117,139
- Population is anticipated to grow from 2024 to 2029 by 7.38 percent annually
- Numerous master-planned community developments underway and newly online within proximity of the site