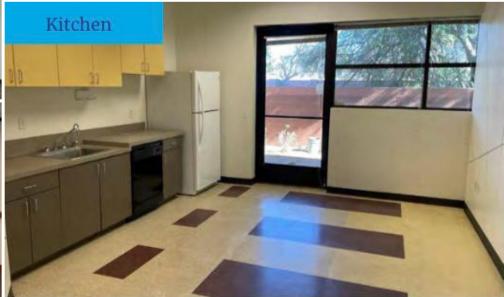

#### **KEY HIGHLIGHTS**

- Prime office space in Phoenix with conference room, huddle room, open office layout, and individual offices.
- Convenient location near Piestewa Fwy and I-10, ideal for accessibility.
- High-income neighborhood with \$96,000+ median income within a 1-mile radius.
- Extensive market reach with 480,000 people within a 10-mile radius.
- Fully equipped with kitchen and copy/storage room for added convenience.