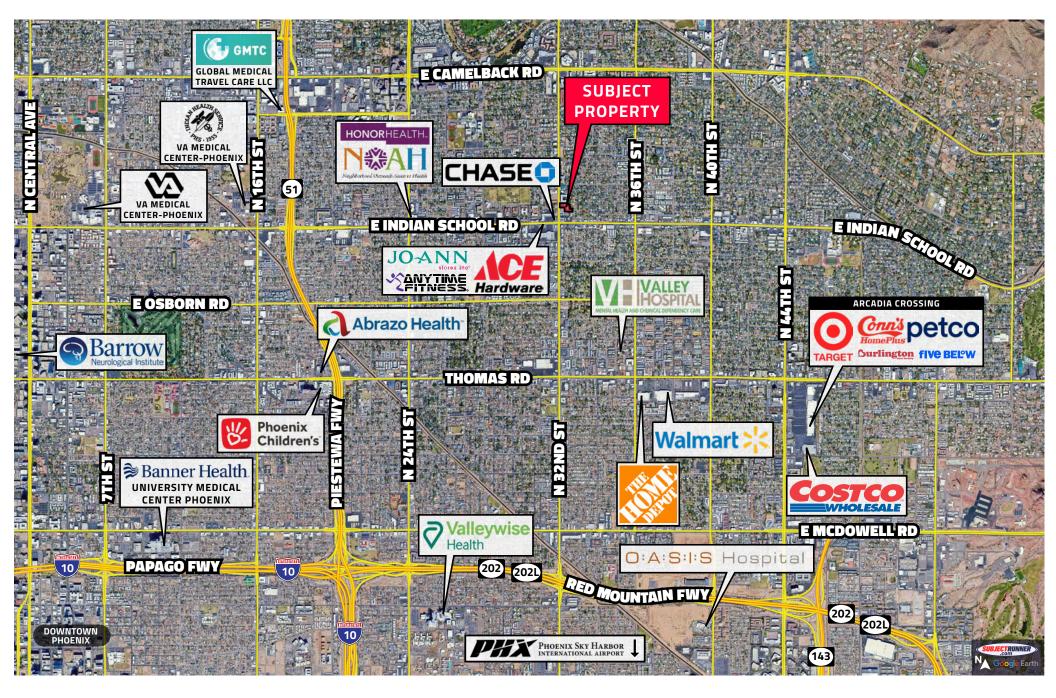

#### **KEY HIGHLIGHTS**

- Prime office space in Phoenix with conference room, huddle room, open office layout, and individual offices.
- Convenient location near Piestewa Fwy and I-10, ideal for accessibility.
- High-income neighborhood with \$96,000+ median income within a 1-mile radius.
- Extensive market reach with 480,000 people within a 10-mile radius.
- Fully equipped with kitchen and copy/storage room for added convenience.

### **DEMOGRAPHICS**

| 1-Mile   | 5-Mile                                                                    | 10-Mile                                                                                                                             |
|----------|---------------------------------------------------------------------------|-------------------------------------------------------------------------------------------------------------------------------------|
|          |                                                                           |                                                                                                                                     |
| 21,062   | 312,877                                                                   | 1,263,845                                                                                                                           |
| 21,454   | 318,966                                                                   | 1,279,728                                                                                                                           |
| 1.86%    | 1.95%                                                                     | 1.26%                                                                                                                               |
| 1-Mile   | 5-Mile                                                                    | 10-Mile                                                                                                                             |
|          |                                                                           |                                                                                                                                     |
| 9,910    | 136,220                                                                   | 483,832                                                                                                                             |
| 10,092   | 139,226                                                                   | 490,349                                                                                                                             |
| 1.84%    | 2.21%                                                                     | 1.35%                                                                                                                               |
| 1-Mile   | 5-Mile                                                                    | 10-Mile                                                                                                                             |
| s        |                                                                           |                                                                                                                                     |
| \$96,334 | \$93,990                                                                  | \$81,598                                                                                                                            |
| \$63,211 | \$62,637                                                                  | \$56,837                                                                                                                            |
|          | 21,062<br>21,454<br>1.86%<br>1-Mile<br>9,910<br>10,092<br>1.84%<br>1-Mile | 21,062 312,877 21,454 318,966 1.86% 1.95% 1-Mile 5-Mile  9,910 136,220 10,092 139,226 1.84% 2.21% 1-Mile 5-Mile  \$ 96,334 \$93,990 |