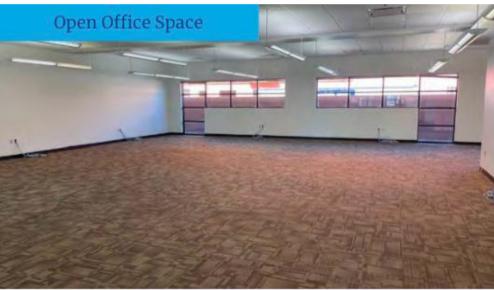

#### **KEY HIGHLIGHTS**

- Prime office space in Phoenix with conference room, huddle room, open office layout, and individual offices.
- Convenient location near Piestewa Fwy and I-10, ideal for accessibility.
- High-income neighborhood with \$96,000+ median income within a 1-mile radius.
- Extensive market reach with 480,000 people within a 10-mile radius.
- Fully equipped with kitchen and copy/storage room for added convenience.