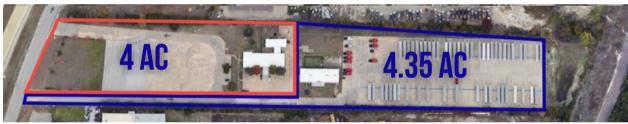

## **OPTION 4 - TWO PARCELS WITH ONE BUILDING EACH**

- 8,375 SF on 4 Acres Usable
- Signage Available
- Highway Frontage: 285 FT on Highway 67
- Trailer Parking: 47 Spots (Expandable to 71)
- Private and Shared Access

- 5,250 SF on 4.35 Acres Usable
- Shared Access
- Trailer Parking: 90 Spots