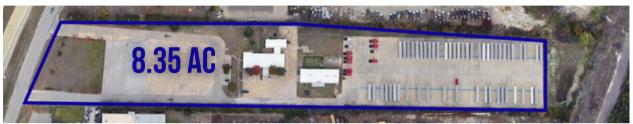

# **PROPERTY FEATURES**

- Total Area: 13,625 SF
  (additional 20K SF of shop permits in progress)
- Land Area: 10 acres total (8.35 acres currently usable)
- Trailer Parking: 137 positions (expandable to 161)
- Site Division Options: Owner will divide (concepts available on following pages)
- Highway Frontage: 285 Feet on Highway 67
- Signage Available

## **OPTION 3 - ENTIRE SITE**

- 13,625 SF on 8.35 Acres Usable
- Highway Frontage: 285 FT on Highway 67

• Signage Available

• Trailer Parking: 137 Spots (Expandable to 161)