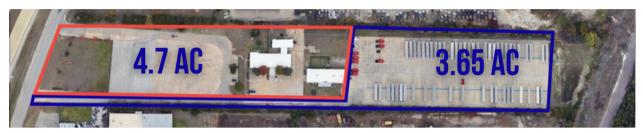

## **OPTION 1 - TWO PARCEL SPLIT (LOT ONLY IN BACK)**

- 13,625 SF on 4.7 Acres Usable
- Signage Available
- Highway Frontage: 285 FT on Hwy 67
- Trailer Parking: 47 Spots (Expandable to 71)
- Private and Shared Access

### **OPTION 2 - TWO PARCEL SPLIT (LOT ONLY IN FRONT)**

- 2.87 Acres Usable
- Signage Available
- Highway Frontage: 285 FT on Highway 67 Trailer Parking: 90 Spots
- Trailer Parking: 47 Spots (Expandable to 71)
- Private and Shared Access

#### JEREMY MERCER

Senior Vice President (214) 682-3447

- 13,625 SF on 5.48 Acres Usable
- Shared Access

mercer-company.com

- Shared Access

• 3.65 Acres Usable

Trailer Parking: 90 Spots