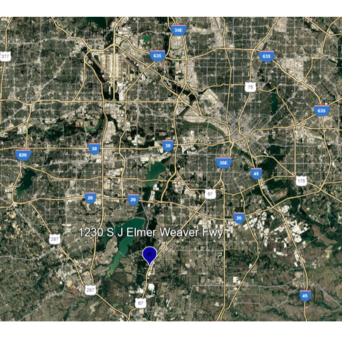

## AVAILABLE: 13,625 SF 1230 S J ELMER WEAVER FWY, CEDAR HILL, TX 75104

# **PROPERTY FEATURES**

- Total Area: 13,625 SF
  (additional 20K SF of shop permits in progress)
- Land Area: 10 acres total (8.35 acres currently usable)
- Trailer Parking: 137 positions (expandable to 161)
- Site Division Options: Owner will divide (concepts available on following pages)
- Highway Frontage: 285 Feet on Highway 67
- Signage Available