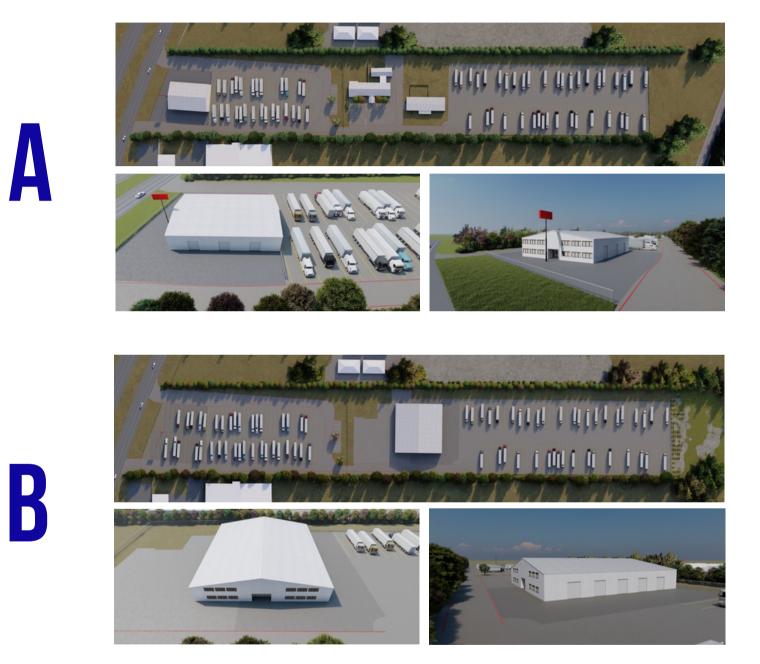

## AVAILABLE: 13,625 SF 1230 S J ELMER WEAVER FWY, CEDAR HILL, TX 75104



#### JEREMY MERCER

Senior Vice President (214) 682-3447 jeremy@mercer-company.com

# **PROPERTY FEATURES**

- Total Area: 13,625 SF
  (additional 20K SF of shop permits in progress)
- Land Area: 10 acres total (8.35 acres currently usable)
- Trailer Parking: 137 positions (expandable to 161)
- Site Division Options: Owner will divide (concepts available on following pages)
- Highway Frontage: 285 Feet on Highway 67
- Signage Available

Mercer Company 2461 N Stemmons Fwy, Dallas, TX 75207

# **CONCEPT OPTIONS**



#### JEREMY MERCER

Senior Vice President (214) 682-3447

mercer-company.com

# SITE DIVISION OPTIONS

## **OPTION 1 - TWO PARCEL SPLIT (LOT ONLY IN BACK)**



- 13,625 SF on 4.7 Acres Usable
- Signage Available
- Highway Frontage: 285 FT on Hwy 67
- Trailer Parking: 47 Spots (Expandable to 71)
- Private and Shared Access

### **OPTION 2 - TWO PARCEL SPLIT (LOT ONLY IN FRONT)**



- 2.87 Acres Usable
- Signage Available
- Highway Frontage: 285 FT on Highway 67 Trailer Parking: 90 Spots
- Trailer Parking: 47 Spots (Expandable to 71)
- Private and Shared Access

#### JEREMY MERCER

Senior Vice President (214) 682-3447

- 13,625 SF on 5.48 Acres Usable
- Shared Access

mercer-company.com

- Shared Access

• 3.65 Acres Usable

Trailer Parking: 90 Spots

# **SITE DIVISION OPTIONS**

## **OPTI