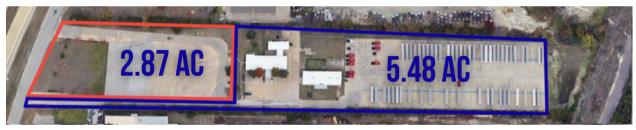

### **OPTION 2 - TWO PARCEL SPLIT (LOT ONLY IN FRONT)**

- 2.87 Acres Usable
- Signage Available
- Highway Frontage: 285 FT on Highway 67 Trailer Parking: 90 Spots
- Trailer Parking: 47 Spots (Expandable to 71)
- Private and Shared Access

#### JEREMY MERCER

Senior Vice President (214) 682-3447

- 13,625 SF on 5.48 Acres Usable
- Shared Access

mercer-company.com

- Shared Access

• 3.65 Acres Usable

Trailer Parking: 90 Spots