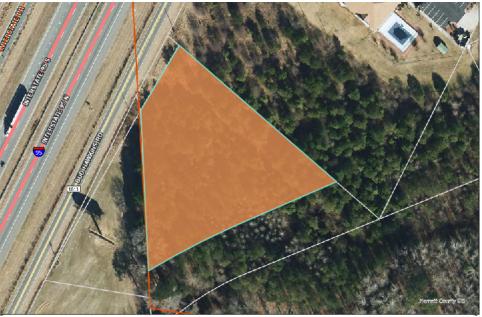

| OFFERING SUMMARY |           | PROPERTY OVERVIEW                                                                                                                                                                                                                                                                             |
|------------------|-----------|-----------------------------------------------------------------------------------------------------------------------------------------------------------------------------------------------------------------------------------------------------------------------------------------------|
| Sale Price:      | \$845,000 | Located next to I-95 exit 70 north bound. The new over pass will have tremendous opportunities for growth. Bud Hawkins /<br>Pope Rd will be relocated to the back of the 1.30 ac tract and Comfort Inn. Allowing this property to front I-95. Bud<br>Hawkin's will continue to the next exit. |
| Lot Size:        | 1.3 Acres | PROPERTY HIGHLIGHTS                                                                                                                                                                                                                                                                           |
|                  |           | Opportunities for fast-food, sit-down restaurant, C-store and hospitality.                                                                                                                                                                                                                    |
|                  |           | • 4.91 ac. parcel across from this is also for sale. Separate listing & flyer                                                                                                                                                                                                                 |
| Zoning:          | C3 IHI    | Available is Water/Sewer.                                                                                                                                                                                                                                                                     |
|                  |           |                                                                                                                                                                                                                                                                                               |
|                  |           |                                                                                                                                                                                                                                                                                               |