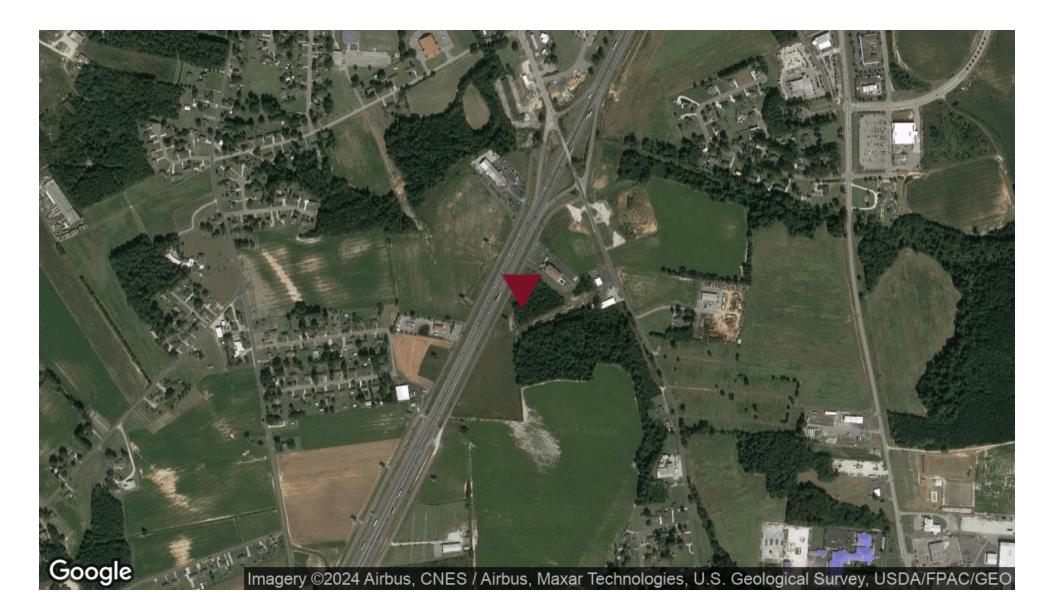

| OFFERING SUMMARY |           | PROPERTY OVERVIEW                                                                                                                                                                                                                                                                             |
|------------------|-----------|-----------------------------------------------------------------------------------------------------------------------------------------------------------------------------------------------------------------------------------------------------------------------------------------------|
| Sale Price:      | \$845,000 | Located next to I-95 exit 70 north bound. The new over pass will have tremendous opportunities for growth. Bud Hawkins /<br>Pope Rd will be relocated to the back of the 1.30 ac tract and Comfort Inn. Allowing this property to front I-95. Bud<br>Hawkin's will continue to the next exit. |
| Lot Size:        | 1.3 Acres | PROPERTY HIGHLIGHTS                                                                                                                                                                                                                                                                           |
|                  |           | Opportunities for fast-food, sit-down restaurant, C-store and hospitality.                                                                                                                                                                                                                    |
|                  |           | • 4.91 ac. parcel across from this is also for sale. Separate listing & flyer                                                                                                                                                                                                                 |
| Zoning:          | C3 IHI    | Available is Water/Sewer.                                                                                                                                                                                                                                                                     |
|                  |           |                                                                                                                                                                                                                                                                                               |
|                  |           |                                                                                                                                                                                                                                                                                               |