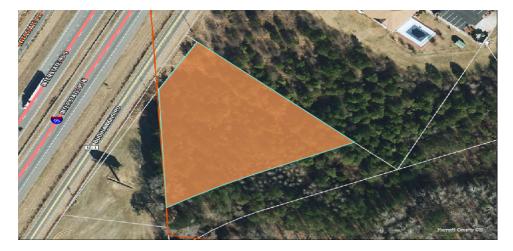

| OFFERING SUMMARY |           | PROPERTY OVERVIEW                                                                                                                                                                                                                                                                             |
|------------------|-----------|-----------------------------------------------------------------------------------------------------------------------------------------------------------------------------------------------------------------------------------------------------------------------------------------------|
| Sale Price:      | \$845,000 | Located next to I-95 exit 70 north bound. The new over pass will have tremendous opportunities for growth. Bud Hawkins /<br>Pope Rd will be relocated to the back of the 1.30 ac tract and Comfort Inn. Allowing this property to front I-95. Bud<br>Hawkin's will continue to the next exit. |
| Lot Size:        | 1.3 Acres | PROPERTY HIGHLIGHTS                                                                                                                                                                                                                                                                           |
|                  |           | Opportunities for fast-food, sit-down restaurant, C-store and hospitality.                                                                                                                                                                                                                    |
|                  |           | • 4.91 ac. parcel across from this is also for sale. Separate listing & flyer                                                                                                                                                                                                                 |
| Zoning:          | C3 IHI    | Available is Water/Sewer.                                                                                                                                                                                                                                                                     |
|                  |           |                                                                                                                                                                                                                                                                                               |
|                  |           |                                                                                                                                                                                                                                                                                               |