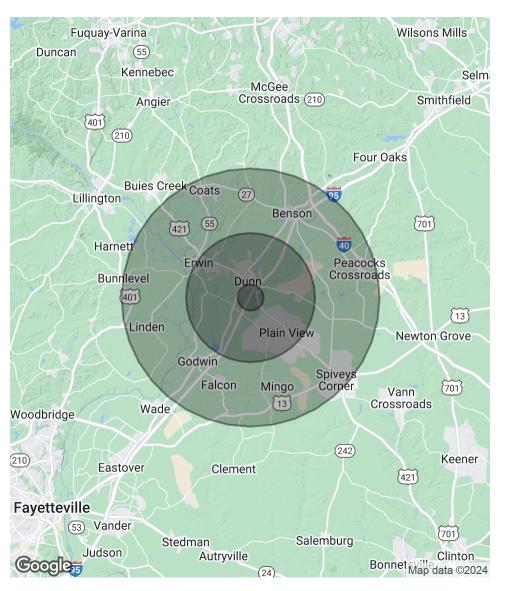

Price / SF:

\$14.92

| POPULATION           | 1 MILE   | 5 MILES  | 10 MILES |
|----------------------|----------|----------|----------|
| Total Population     | 548      | 19,533   | 49,440   |
| Average Age          | 44.3     | 42.3     | 42.2     |
| Average Age (Male)   | 40.0     | 40.5     | 40.3     |
| Average Age (Female) | 47.9     | 44.2     | 44.1     |
|                      |          |          |          |
| HOUSEHOLDS & INCOME  | 1 MILE   | 5 MILES  | 10 MILES |
| Total Households     | 243      | 8,861    | 21,623   |
| # of Persons per HH  | 2.3      | 2.2      | 2.3      |
| Average HH Income    | \$46,692 | \$48,860 | \$50,231 |
|                      |          |          |          |

\* Demographic data derived from 2020 ACS - US Census