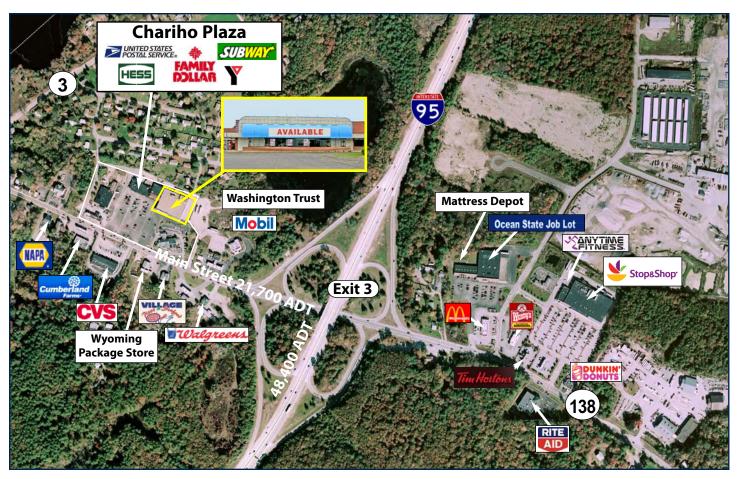

## **Chariho Plaza**

- Destination anchor opportunity at Chariho Plaza, a 70,000 square foot shopping center
- Outstanding regional accessibility immediately accessible to the SR 138 interchange with Interstate 95
- Located within a substantial retail cluster which includes Stop & Shop, CVS, Walgreens, Do it Best Hardware, Ocean State Job Lot, NAPA, Mattress Depot, and Anytime Fitness
- Average daily traffic (ADT) of 48,400 vehicles along Interstate 95 and 21,700 vehicles on SR 138
- University of Rhode Island main campus (nearly 16,000 students), also on SR 138, within a 15-minute drive along SR 138

#### **PROJECT INFORMATION**

AVAILABLE SPACE TRAFFIC COUNT 30,405 SF 21,700 ADT Route 138 48,400 ADT Route 95