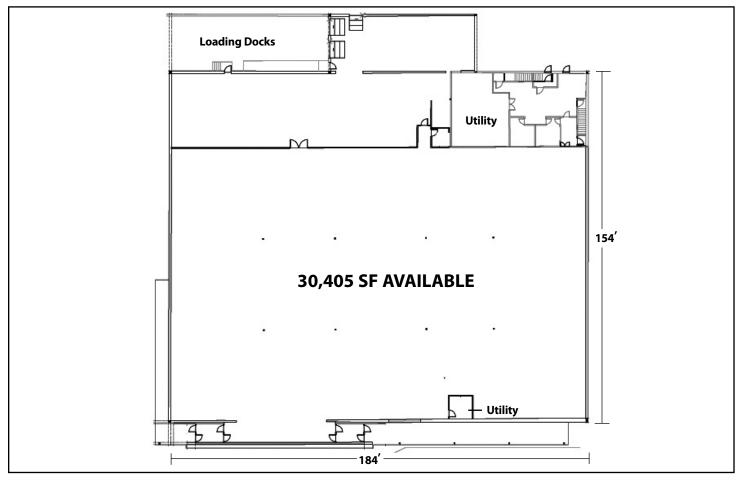

# 30,405 SF AVAILABLE

**Stop & Shop Retail at Chariho Plaza** 

FOR LEASE 30,405 SF AVAILABLE

#### **PROJECT INFORMATION**

AVAILABLE SPACE TRAFFIC COUNT 30,405 SF 21,700 ADT Route 138 48,400 ADT Route 95