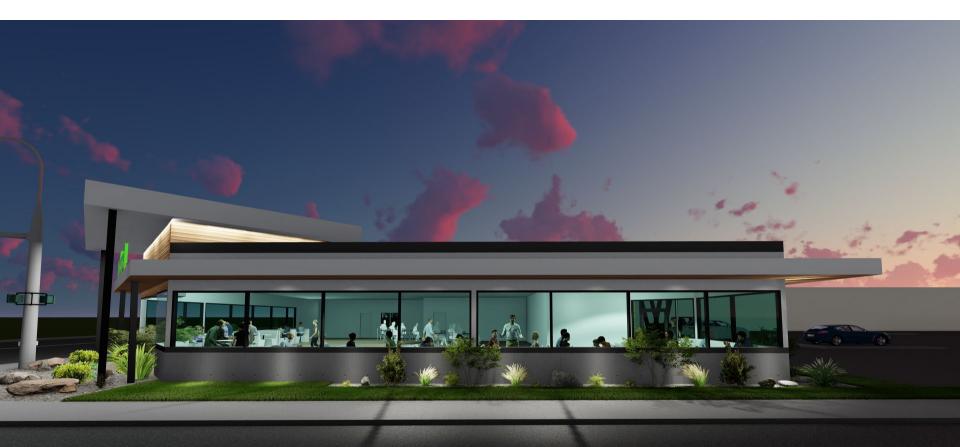

# PHOTOS

#### **Property Overview**

High-visibility signalized corner lot located on a major artery with 23,000 ADT. The current tenant will be out June 2024, extreme makeover coming July 2024. This high-volume shopping center features easy in/out access to ample parking.

- · High-volume, iconic shopping center
- Prime corner lot
- 23,000 ADT
- Surrounded by a dense residential neighborhood
- Growing daytime population
- Ample parking
- Drive-thru available