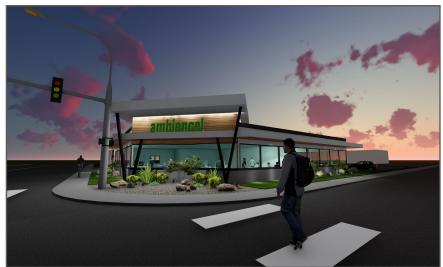

# PHOTOS

#### **Property Overview**

High-visibility signalized corner lot located on a major artery with 23,000 ADT. The current tenant will be out June 2024, extreme makeover coming July 2024. This high-volume shopping center features easy in/out access to ample parking.

- · High-volume, iconic shopping center
- Prime corner lot
- 23,000 ADT
- Surrounded by a dense residential neighborhood
- Growing daytime population
- Ample parking
- Drive-thru available