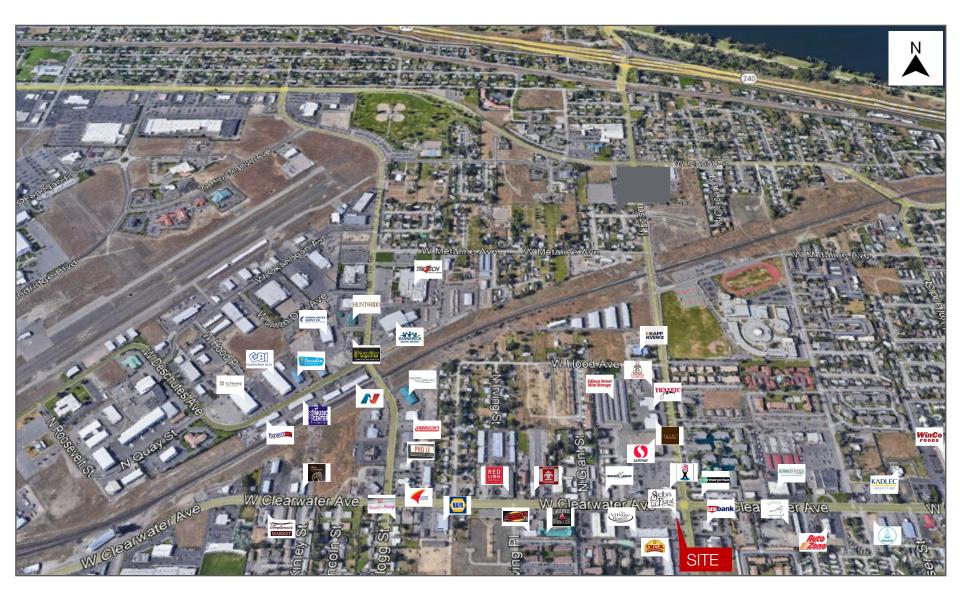

Price:   | \$26 PSF + NNN  |  |
|----------------|-----------------|--|
| Building Size: | ±4,431SF        |  |
| Available SF:  | ±4,431SF        |  |
| Zoning:        | Commercial      |  |
| APN:           | 104892010424006 |  |
|                |                 |  |

#### **Property Overview**

High-visibility signalized corner lot located on a major artery with 23,000 ADT. The current tenant will be out June 2024, extreme makeover coming July 2024. This high-volume shopping center features easy in/out access to ample parking.

- · High-volume, iconic shopping center
- Prime corner lot
- 23,000 ADT
- Surrounded by a dense residential neighborhood
- Growing daytime population
- Ample parking
- Drive-thru available







# PHOTOS









## MARKET AREA CLOSE-UP VIEW



# MARKET AREA



# LOCATION MAP





Source: Sites USA 2022 Est.

### MalTri-Cities



#### TOTAL ANNUAL CONSUMER EXPENDITURE

| 10 MILE  | 15 MILE  | 20 MILE  |
|----------|----------|----------|
| \$6.14 B | \$6.51 B | \$6.63 B |

#### 10,15,20 MILE DRIVE TIMES