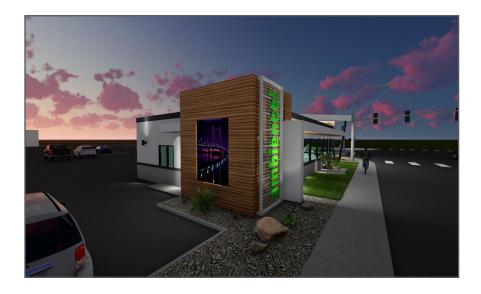

# PHOTOS

#### **Property Overview**

High-visibility signalized corner lot located on a major artery with 23,000 ADT. The current tenant will be out June 2024, extreme makeover coming July 2024. This high-volume shopping center features easy in/out access to ample parking.

- · High-volume, iconic shopping center
- Prime corner lot
- 23,000 ADT
- Surrounded by a dense residential neighborhood
- Growing daytime population
- Ample parking
- Drive-thru available