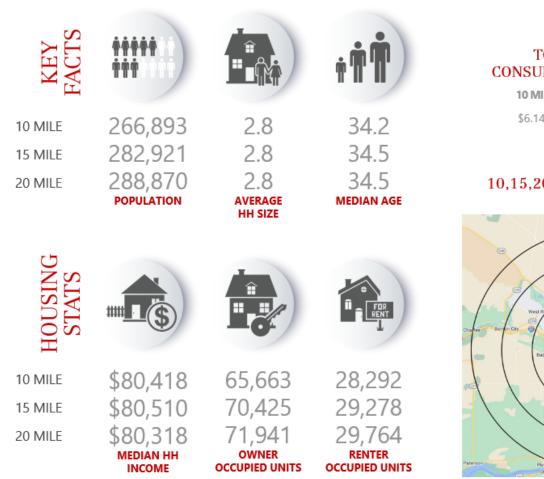

#### TOTAL ANNUAL CONSUMER EXPENDITURE

| 10 MILE  | 15 MILE  | 20 MILE  |
|----------|----------|----------|
| \$6.14 B | \$6.51 B | \$6.63 B |