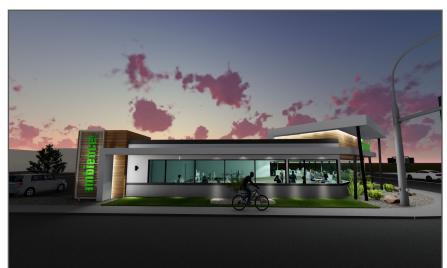

gation of the property and transaction.

| Lease Price:   | \$26 PSF + NNN  |  |
|----------------|-----------------|--|
| Building Size: | ±4,431SF        |  |
| Available SF:  | ±4,431SF        |  |
| Zoning:        | Commercial      |  |
| APN:           | 104892010424006 |  |
|                |                 |  |

#### **Property Overview**

High-visibility signalized corner lot located on a major artery with 23,000 ADT. The current tenant will be out June 2024, extreme makeover coming July 2024. This high-volume shopping center features easy in/out access to ample parking.

- · High-volume, iconic shopping center
- Prime corner lot
- 23,000 ADT
- Surrounded by a dense residential neighborhood
- Growing daytime population
- Ample parking
- Drive-thru available







# PHOTOS









## MARKET AREA CLOSE-UP VIEW



# MARKET AREA



# LOCATION MAP





Source: Sites USA 2022 Est.

### MalTri-Cities



#### TOTAL ANNUAL CONSUMER EXPENDITURE

| 10 MILE  | 15 MILE  | 20 MILE  |
|----------|----------|----------|
| \$6.14 B | \$6.51 B | \$6.63 B |

#### 10,15,20 MILE DRIVE TIMES