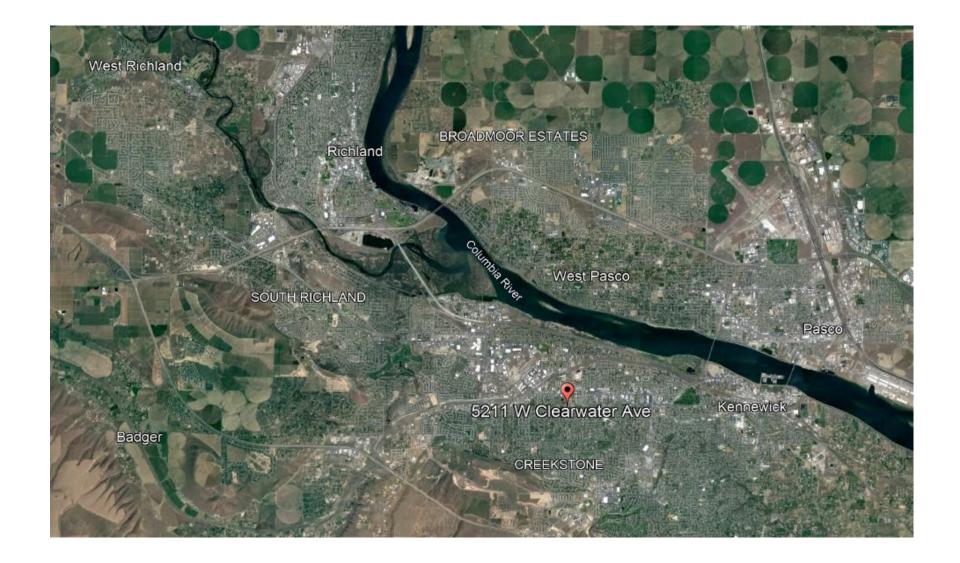

F + NNN  |  |
|----------------|-----------------|--|
| Building Size: | ±4,431SF        |  |
| Available SF:  | ±4,431SF        |  |
| Zoning:        | Commercial      |  |
| APN:           | 104892010424006 |  |
|                |                 |  |

#### **Property Overview**

High-visibility signalized corner lot located on a major artery with 23,000 ADT. The current tenant will be out June 2024, extreme makeover coming July 2024. This high-volume shopping center features easy in/out access to ample parking.

- · High-volume, iconic shopping center
- Prime corner lot
- 23,000 ADT
- Surrounded by a dense residential neighborhood
- Growing daytime population
- Ample parking
- Drive-thru available







# PHOTOS









## MARKET AREA CLOSE-UP VIEW



# MARKET AREA



# LOCATION MAP





Source: Sites USA 2022 Est.

### MalTri-Cities



#### TOTAL ANNUAL CONSUMER EXPENDITURE

| 10 MILE  | 15 MILE  | 20 MILE  |
|----------|----------|----------|
| \$6.14 B | \$6.51 B | \$6.63 B |

#### 10,15,20 MILE DRIVE TIMES