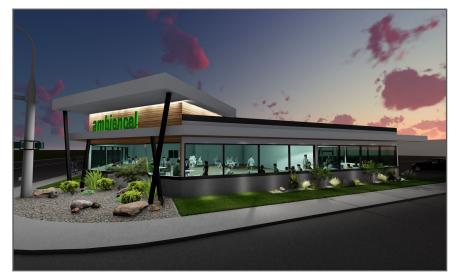

tigation of the property and transaction.

| Lease Price:   | \$26 PSF + NNN  |  |
|----------------|-----------------|--|
| Building Size: | ±4,431SF        |  |
| Available SF:  | ±4,431SF        |  |
| Zoning:        | Commercial      |  |
| APN:           | 104892010424006 |  |
|                |                 |  |

#### **Property Overview**

High-visibility signalized corner lot located on a major artery with 23,000 ADT. The current tenant will be out June 2024, extreme makeover coming July 2024. This high-volume shopping center features easy in/out access to ample parking.

- · High-volume, iconic shopping center
- Prime corner lot
- 23,000 ADT
- Surrounded by a dense residential neighborhood
- Growing daytime population
- Ample parking
- Drive-thru available







# PHOTOS









## MARKET AREA CLOSE-UP VIEW



# MARKET AREA



# LOCATION MAP





Source: Sites USA 2022 Est.

### MalTri-Cities



#### TOTAL ANNUAL CONSUMER EXPENDITURE

| 10 MILE  | 15 MILE  | 20 MILE  |
|----------|----------|----------|
| \$6.14 B | \$6.51 B | \$6.63 B |

#### 10,15,20 MILE DRIVE TIMES