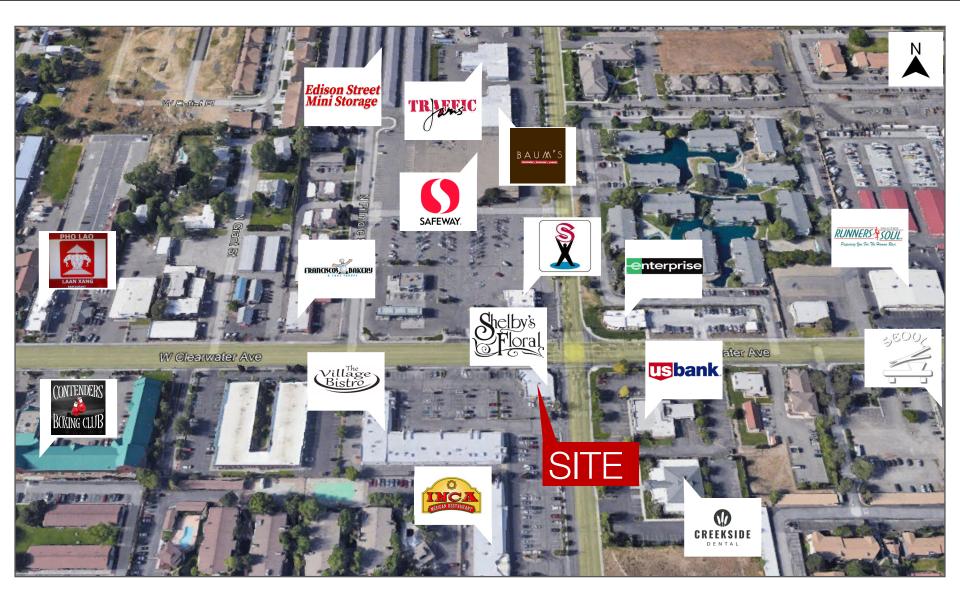

action.

| Lease Price:   | \$26 PSF + NNN  |  |
|----------------|-----------------|--|
| Building Size: | ±4,431SF        |  |
| Available SF:  | ±4,431SF        |  |
| Zoning:        | Commercial      |  |
| APN:           | 104892010424006 |  |
|                |                 |  |

#### **Property Overview**

High-visibility signalized corner lot located on a major artery with 23,000 ADT. The current tenant will be out June 2024, extreme makeover coming July 2024. This high-volume shopping center features easy in/out access to ample parking.

- · High-volume, iconic shopping center
- Prime corner lot
- 23,000 ADT
- Surrounded by a dense residential neighborhood
- Growing daytime population
- Ample parking
- Drive-thru available







# PHOTOS









## MARKET AREA CLOSE-UP VIEW



# MARKET AREA



# LOCATION MAP





Source: Sites USA 2022 Est.

### MalTri-Cities



#### TOTAL ANNUAL CONSUMER EXPENDITURE

| 10 MILE  | 15 MILE  | 20 MILE  |
|----------|----------|----------|
| \$6.14 B | \$6.51 B | \$6.63 B |

#### 10,15,20 MILE DRIVE TIMES