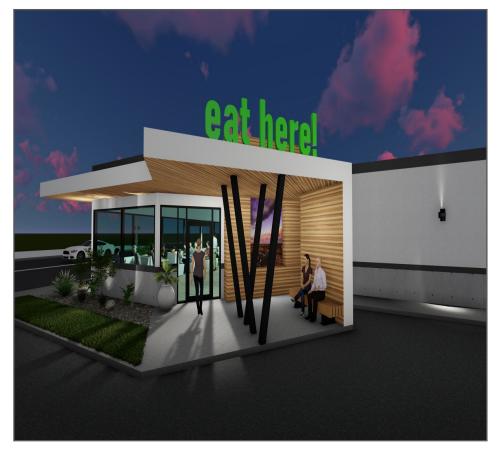

# PHOTOS

#### **Property Overview**

High-visibility signalized corner lot located on a major artery with 23,000 ADT. The current tenant will be out June 2024, extreme makeover coming July 2024. This high-volume shopping center features easy in/out access to ample parking.

- · High-volume, iconic shopping center
- Prime corner lot
- 23,000 ADT
- Surrounded by a dense residential neighborhood
- Growing daytime population
- Ample parking
- Drive-thru available