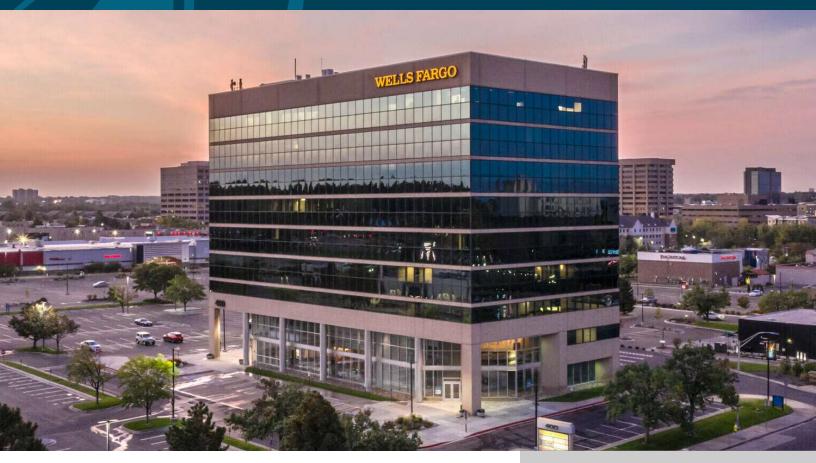

400 S. COLORADO BOULEVARD DENVER, CO 80246

## **PROPERTY OVERVIEW**

| Building Size: | 138,716 SF |
|----------------|------------|
| Suite 700:     | 11,911 SF  |
| Suite 790:     | 2,978 SF   |

#### **PROPERTY FEATURES**

- Sublease term through March 31st, 2029 / Longer term on a direct lease
- Walk to numerous restaurants and retail
- Unparalleled Western Views
- All FF&E included
- New tenant finishes