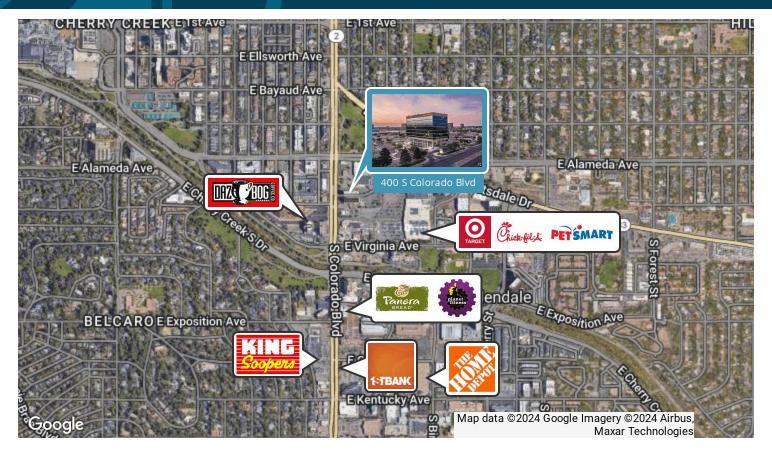

#### **PROPERTY FEATURES**

- Sublease term through March 31st, 2029 / Longer term on a direct lease
- Walk to numerous restaurants and retail
- Unparalleled Western Views
- All FF&E included
- New tenant finishes

#### **PROPERTY/AREA DETAILS**

Building amenities include a conference room, full-service bank, upgraded common areas, and future renovations will add restaurant and balcony space

For more information, please contact: