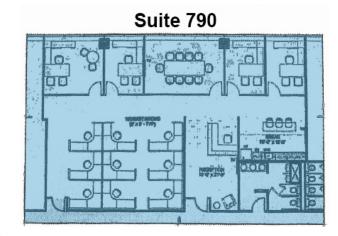

## **PROPERTY OVERVIEW**

| Building Size: | 138,716 SF |
|----------------|------------|
| Suite 700:     | 11,911 SF  |
| Suite 790:     | 2,978 SF   |

### **AVAILABLE SPACES**

| SUITE     | TENANT             | SIZE      | TYPE         | RATE       |
|-----------|--------------------|-----------|--------------|------------|
| Suite 700 | Sublease Available | 11,911 SF | Full Service | Negotiable |
| Suite 790 | Sublease Available | 2,978 SF  | Full Service | Negotiable |