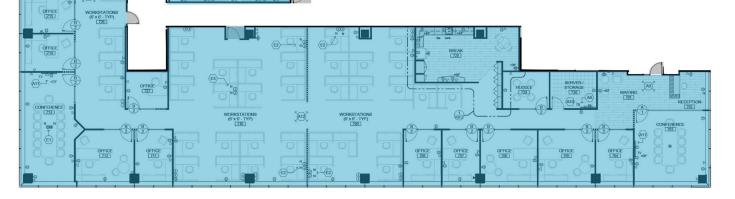

## **Suite 700**

#### **LEASE INFORMATION**

| Lease Type:  | Full Service | Lease Term: | Negotiable |
|--------------|--------------|-------------|------------|
| Total Space: | 11,911 SF    | Lease Rate: | Negotiable |
| Total Space: | 2,978 SF     | Lease Rate: | Negotiable |

### **AVAILABLE SPACES**

| SUITE     | TENANT             | SIZE      | TYPE         | RATE       |
|-----------|--------------------|-----------|--------------|------------|
| Suite 700 | Sublease Available | 11,911 SF | Full Service | Negotiable |
| Suite 790 | Sublease Available | 2,978 SF  | Full Service | Negotiable |