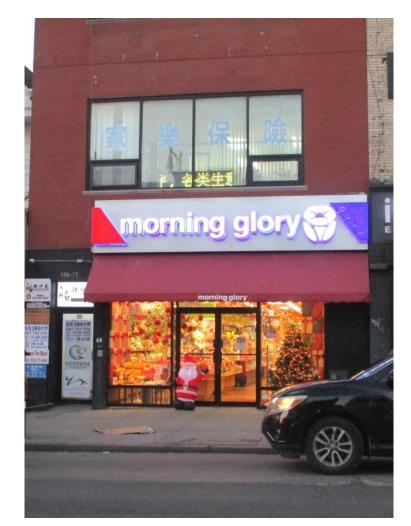

# 136-77 Roosevelt Avenue Flushing, New York 11345

### 2,500 SF Downtown Flushing Retail with Full Basement For Lease

### 25' Frontage on Roosevelt Avenue between Main Street and Union Street

• Ground Floor: 2,500 ft<sup>2</sup>

- Half-Block from Flushing-Main Street 🗸
- Buses Q19 Q25 Q44 Q44-SBS Q58 Q66 QM2 QM20

• Central HVAC