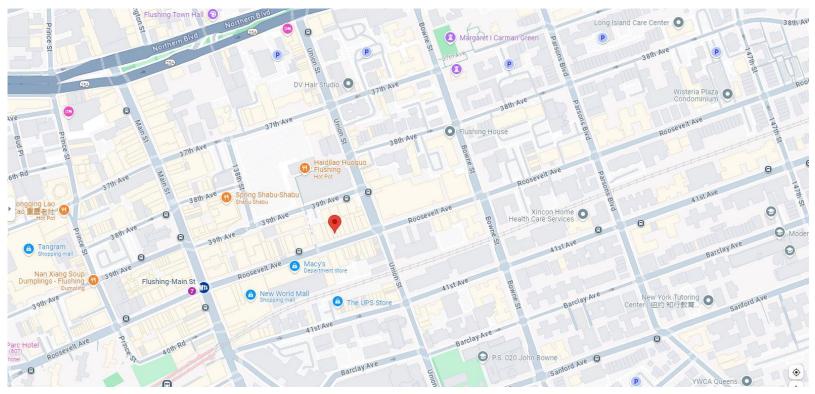

#### Downtown Flushing Neighbors Include:

Full Basement with Internal Stair

For additional information or inspection, please contact Exclusive Broker: