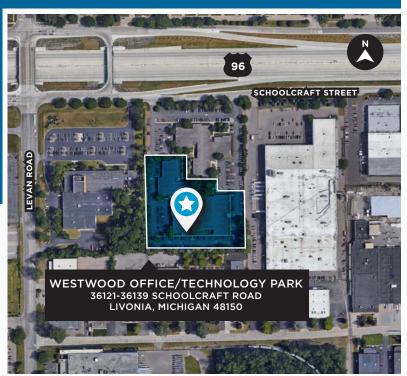

### FOR LEASE 36121-36139 SCHOOLCRAFT ROAD LIVONIA, MICHIGAN 48150

Presented by Friedman Real Estate | 248.324.2000 | friedmanrealestate.com

Robert Gagniuk robert.gagniuk@freg.com

Jordan Friedman jordan.friedman@freg.com

## WESTWOOD OFFICE/TECHNOLOGY PARK PROPERTY HIGHLIGHTS

- Westwood Office/Technology Park is comprised of two flex/ office buildings in a park-like setting
- Located immediately off I-96 with direct access
- Office campus setting with interior courtyard between buildings
- Up to ±25,000 SF available
- Full building available for up to ±32,000 SF
- M-1 zoning offers maximum flexibility for office, medical, or tech users
- · Ability to add overhead doors
- Building façade signage visible from I-96 with traffic counts in excess of 125k vehicles per day
- Proximity to many restaurants, hotels, and area amenities