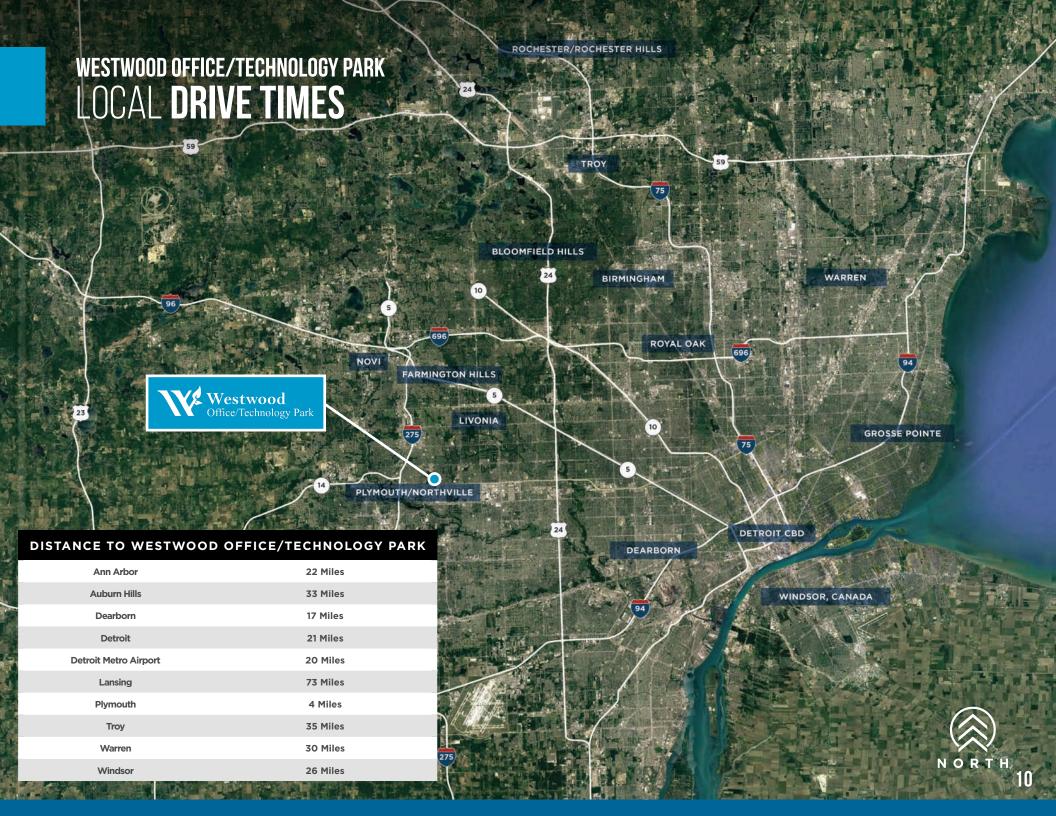

## WESTWOOD OFFICE/TECHNOLOGY PARK PROPERTY HIGHLIGHTS

- Westwood Office/Technology Park is comprised of two flex/ office buildings in a park-like setting
- Located immediately off I-96 with direct access
- Office campus setting with interior courtyard between buildings
- Up to ±25,000 SF available
- Full building available for up to ±32,000 SF
- M-1 zoning offers maximum flexibility for office, medical, or tech users
- · Ability to add overhead doors
- Building façade signage visible from I-96 with traffic counts in excess of 125k vehicles per day
- Proximity to many restaurants, hotels, and area amenities