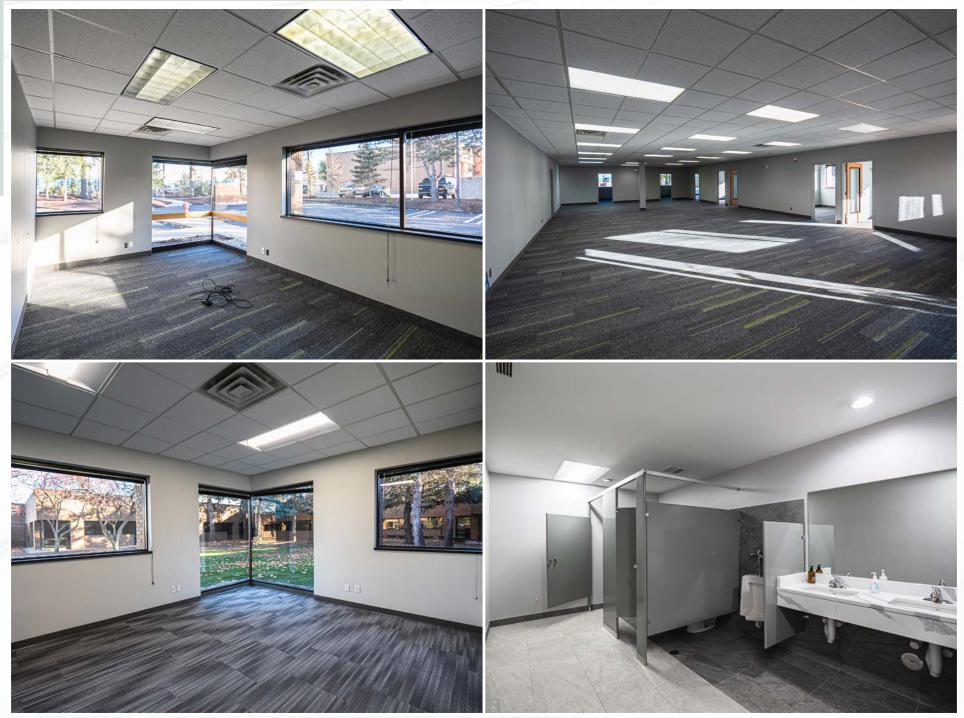

iately off I-96 with direct access
- Office campus setting with interior courtyard between buildings
- Up to ±25,000 SF available
- Full building available for up to ±32,000 SF
- M-1 zoning offers maximum flexibility for office, medical, or tech users
- · Ability to add overhead doors
- Building façade signage visible from I-96 with traffic counts in excess of 125k vehicles per day
- Proximity to many restaurants, hotels, and area amenities

### **PROPERTY OVERVIEW**

| eCode                        | 054        |
|------------------------------|------------|
| Property Type                | Office/R&D |
| Total SF                     | ±53,177 SF |
| Year Built                   | 1986       |
| Parking Ratio (per 1,000 SF) | 4:33       |





#### INTERIOR PHOTOS



#### INTERIOR PHOTOS



#### **EXTERIOR PHOTOS**



## WESTWOOD OFFICE/TECHNOLOGY PARK SITE PLAN





WESTWOOD OFFICE/TECHNOLOGY PARK 21,617 SF Full Building Available FLOOR PLAN 10,000 SF AVAILABLE 11,617 SF AVAILABLE NORTH EXTERIOR GLASS EXTERIOR GLASS ROAD **EXTERIOR GLASS** SCHOOLCRAFT MECH 36121-36123 ADJACENT SUITE EXTERIOR GLASS POTENTIAL OVERHEAD DOOR EXTERIOR GLASS EXTERIOR GLASS 36121-36123 SCHOOLCRAFT ROAD

# **WESTWOOD OFFICE/TECHNOLOGY PARK** FLOOR PLAN





36133-36139 SCHOOLCRAFT ROAD









### FOR LEASE 36121-36139 SCHOOLCRAFT ROAD LIVONIA, MICHIGAN 48150

Presented by Friedman Real Estate | 248.3

248.324.2000

friedmanrealestate.com



Robert Gagniuk robert.gagniuk@freg.com









**LEARN MORE**