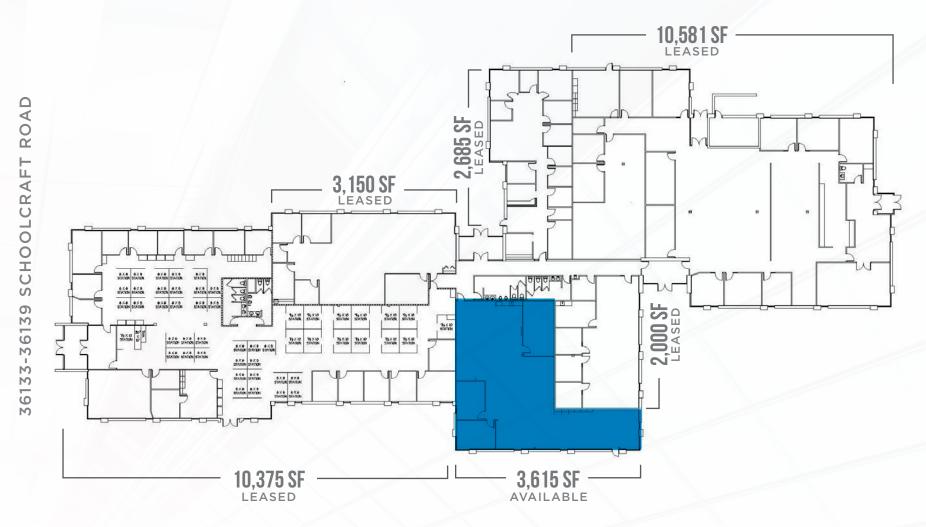

PROPERTY OVERVIEW**

| eCode                        | 054        |
|------------------------------|------------|
| Property Type                | Office/R&D |
| Total SF                     | ±53,177 SF |
| Year Built                   | 1986       |
| Parking Ratio (per 1,000 SF) | 4:33       |





#### INTERIOR PHOTOS



#### INTERIOR PHOTOS



#### **EXTERIOR PHOTOS**



## WESTWOOD OFFICE/TECHNOLOGY PARK SITE PLAN





WESTWOOD OFFICE/TECHNOLOGY PARK 21,617 SF Full Building Available FLOOR PLAN 10,000 SF AVAILABLE 11,617 SF AVAILABLE NORTH EXTERIOR GLASS EXTERIOR GLASS ROAD **EXTERIOR GLASS** SCHOOLCRAFT MECH 36121-36123 ADJACENT SUITE EXTERIOR GLASS POTENTIAL OVERHEAD DOOR EXTERIOR GLASS EXTERIOR GLASS 36121-36123 SCHOOLCRAFT ROAD

# **WESTWOOD OFFICE/TECHNOLOGY PARK** FLOOR PLAN





36133-36139 SCHOOLCRAFT ROAD









### FOR LEASE 36121-36139 SCHOOLCRAFT ROAD LIVONIA, MICHIGAN 48150

Presented by Friedman Real Estate | 248.3

248.324.2000

friedmanrealestate.com



Robert Gagniuk robert.gagniuk@freg.com









**LEARN MORE**