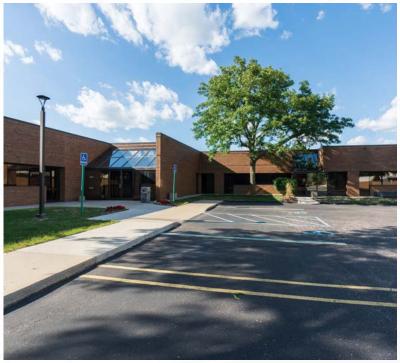

buildings in a park-like setting
- Located immediately off I-96 with direct access
- Office campus setting with interior courtyard between buildings
- Up to ±25,000 SF available
- Full building available for up to ±32,000 SF
- M-1 zoning offers maximum flexibility for office, medical, or tech users
- · Ability to add overhead doors
- Building façade signage visible from I-96 with traffic counts in excess of 125k vehicles per day
- Proximity to many restaurants, hotels, and area amenities

### **PROPERTY OVERVIEW**

| eCode                        | 054        |
|------------------------------|------------|
| Property Type                | Office/R&D |
| Total SF                     | ±53,177 SF |
| Year Built                   | 1986       |
| Parking Ratio (per 1,000 SF) | 4:33       |





#### INTERIOR PHOTOS



#### INTERIOR PHOTOS



#### **EXTERIOR PHOTOS**



## WESTWOOD OFFICE/TECHNOLOGY PARK SITE PLAN





WESTWOOD OFFICE/TECHNOLOGY PARK 21,617 SF Full Building Available FLOOR PLAN 10,000 SF AVAILABLE 11,617 SF AVAILABLE NORTH EXTERIOR GLASS EXTERIOR GLASS ROAD **EXTERIOR GLASS** SCHOOLCRAFT MECH 36121-36123 ADJACENT SUITE EXTERIOR GLASS POTENTIAL OVERHEAD DOOR EXTERIOR GLASS EXTERIOR GLASS 36121-36123 SCHOOLCRAFT ROAD

# **WESTWOOD OFFICE/TECHNOLOGY PARK** FLOOR PLAN





36133-36139 SCHOOLCRAFT ROAD









### FOR LEASE 36121-36139 SCHOOLCRAFT ROAD LIVONIA, MICHIGAN 48150

Presented by Friedman Real Estate | 248.3

248.324.2000

friedmanrealestate.com



Robert Gagniuk robert.gagniuk@freg.com









**LEARN MORE**