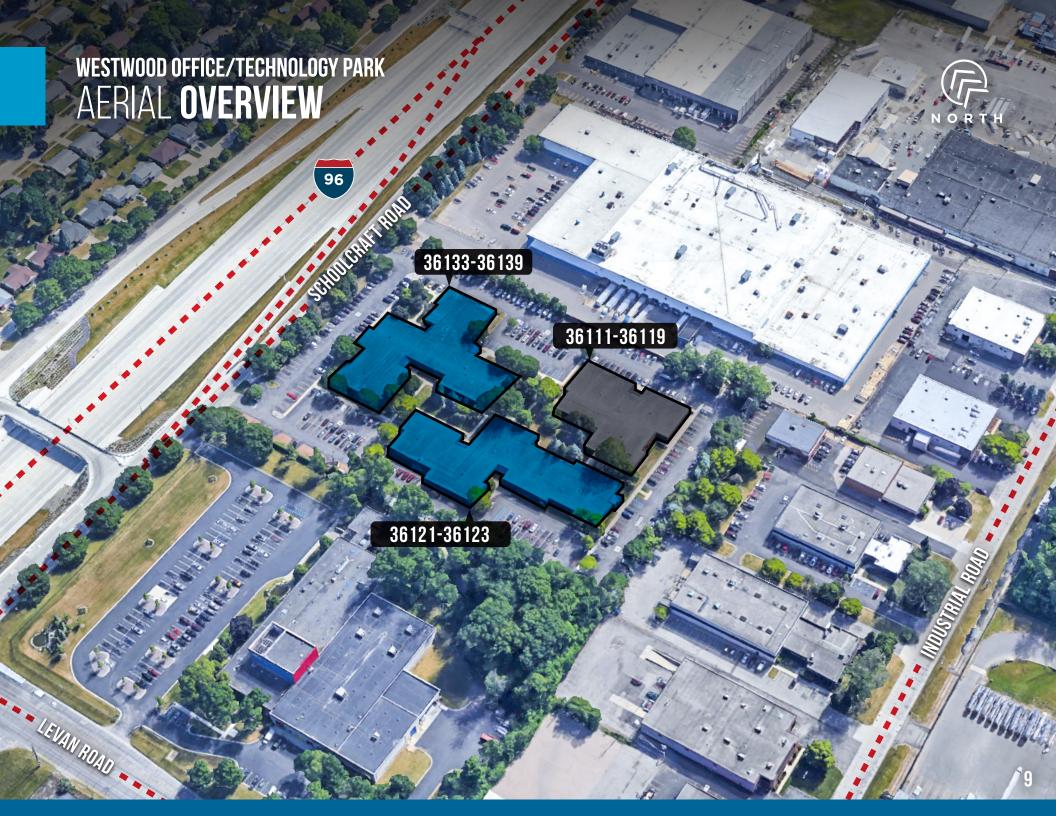

## WESTWOOD OFFICE/TECHNOLOGY PARK PROPERTY HIGHLIGHTS

- Westwood Office/Technology Park is comprised of two flex/ office buildings in a park-like setting
- Located immediately off I-96 with direct access
- Office campus setting with interior courtyard between buildings
- Up to ±25,000 SF available
- Full building available for up to ±32,000 SF
- M-1 zoning offers maximum flexibility for office, medical, or tech users
- · Ability to add overhead doors
- Building façade signage visible from I-96 with traffic counts in excess of 125k vehicles per day
- Proximity to many restaurants, hotels, and area amenities

### **PROPERTY OVERVIEW**

| eCode                        | 054        |
|------------------------------|------------|
| Property Type                | Office/R&D |
| Total SF                     | ±53,177 SF |
| Year Built                   | 1986       |
| Parking Ratio (per 1,000 SF) | 4:33       |