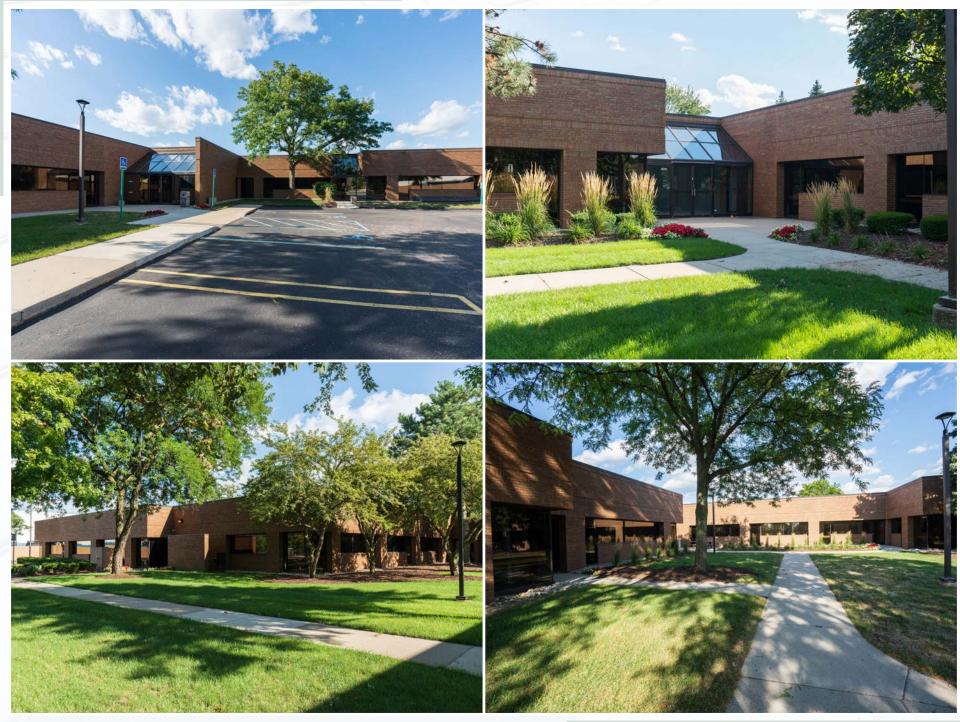

access
- Office campus setting with interior courtyard between buildings
- Up to ±25,000 SF available
- Full building available for up to ±32,000 SF
- M-1 zoning offers maximum flexibility for office, medical, or tech users
- · Ability to add overhead doors
- Building façade signage visible from I-96 with traffic counts in excess of 125k vehicles per day
- Proximity to many restaurants, hotels, and area amenities

### **PROPERTY OVERVIEW**

| eCode                        | 054        |
|------------------------------|------------|
| Property Type                | Office/R&D |
| Total SF                     | ±53,177 SF |
| Year Built                   | 1986       |
| Parking Ratio (per 1,000 SF) | 4:33       |





#### INTERIOR PHOTOS



#### INTERIOR PHOTOS



#### **EXTERIOR PHOTOS**



## WESTWOOD OFFICE/TECHNOLOGY PARK SITE PLAN





WESTWOOD OFFICE/TECHNOLOGY PARK 21,617 SF Full Building Available FLOOR PLAN 10,000 SF AVAILABLE 11,617 SF AVAILABLE NORTH EXTERIOR GLASS EXTERIOR GLASS ROAD **EXTERIOR GLASS** SCHOOLCRAFT MECH 36121-36123 ADJACENT SUITE EXTERIOR GLASS POTENTIAL OVERHEAD DOOR EXTERIOR GLASS EXTERIOR GLASS 36121-36123 SCHOOLCRAFT ROAD

# **WESTWOOD OFFICE/TECHNOLOGY PARK** FLOOR PLAN





36133-36139 SCHOOLCRAFT ROAD









### FOR LEASE 36121-36139 SCHOOLCRAFT ROAD LIVONIA, MICHIGAN 48150

Presented by Friedman Real Estate | 248.3

248.324.2000

friedmanrealestate.com



Robert Gagniuk robert.gagniuk@freg.com









**LEARN MORE**