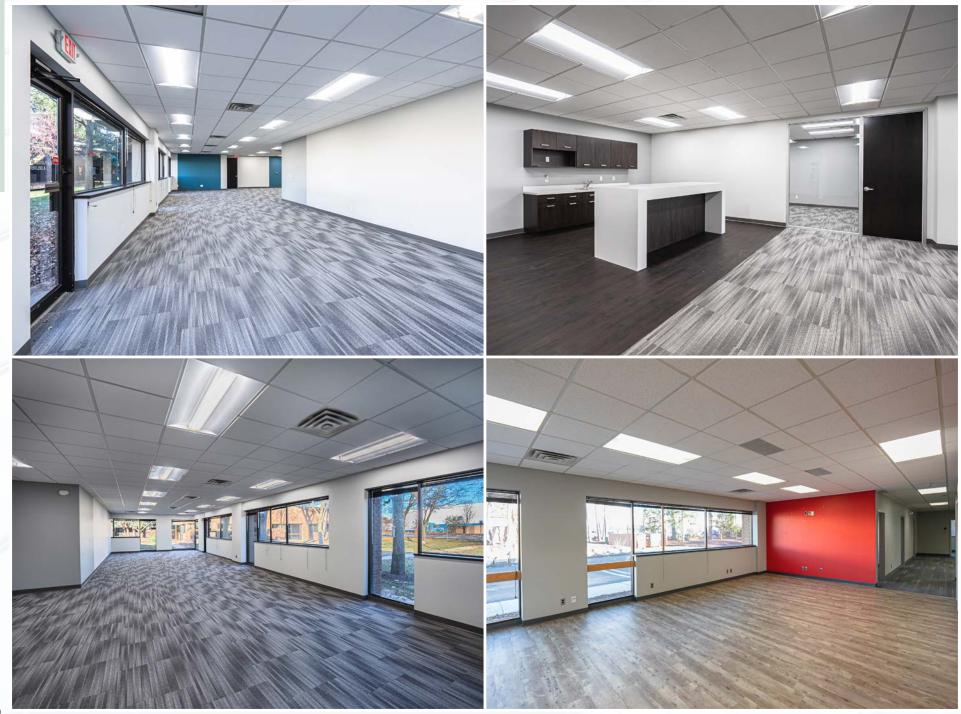

setting
- Located immediately off I-96 with direct access
- Office campus setting with interior courtyard between buildings
- Up to ±25,000 SF available
- Full building available for up to ±32,000 SF
- M-1 zoning offers maximum flexibility for office, medical, or tech users
- · Ability to add overhead doors
- Building façade signage visible from I-96 with traffic counts in excess of 125k vehicles per day
- Proximity to many restaurants, hotels, and area amenities

### **PROPERTY OVERVIEW**

| eCode                        | 054        |
|------------------------------|------------|
| Property Type                | Office/R&D |
| Total SF                     | ±53,177 SF |
| Year Built                   | 1986       |
| Parking Ratio (per 1,000 SF) | 4:33       |





#### INTERIOR PHOTOS



#### INTERIOR PHOTOS



#### **EXTERIOR PHOTOS**



## WESTWOOD OFFICE/TECHNOLOGY PARK SITE PLAN





WESTWOOD OFFICE/TECHNOLOGY PARK 21,617 SF Full Building Available FLOOR PLAN 10,000 SF AVAILABLE 11,617 SF AVAILABLE NORTH EXTERIOR GLASS EXTERIOR GLASS ROAD **EXTERIOR GLASS** SCHOOLCRAFT MECH 36121-36123 ADJACENT SUITE EXTERIOR GLASS POTENTIAL OVERHEAD DOOR EXTERIOR GLASS EXTERIOR GLASS 36121-36123 SCHOOLCRAFT ROAD

# **WESTWOOD OFFICE/TECHNOLOGY PARK** FLOOR PLAN





36133-36139 SCHOOLCRAFT ROAD









### FOR LEASE 36121-36139 SCHOOLCRAFT ROAD LIVONIA, MICHIGAN 48150

Presented by Friedman Real Estate | 248.3

248.324.2000

friedmanrealestate.com



Robert Gagniuk robert.gagniuk@freg.com









**LEARN MORE**