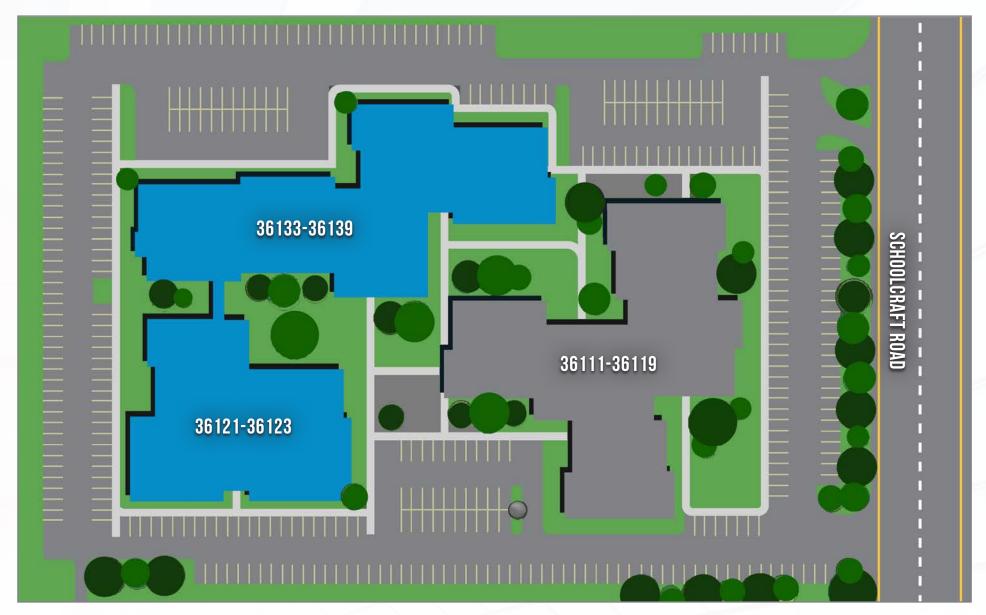

## WESTWOOD OFFICE/TECHNOLOGY PARK SITE PLAN

WESTWOOD OFFICE/TECHNOLOGY PARK 21,617 SF Full Building Available FLOOR PLAN 10,000 SF AVAILABLE 11,617 SF AVAILABLE NORTH EXTERIOR GLASS EXTERIOR GLASS ROAD **EXTERIOR GLASS** SCHOOLCRAFT MECH 36121-36123 ADJACENT SUITE EXTERIOR GLASS POTENTIAL OVERHEAD DOOR EXTERIOR GLASS EXTERIOR GLASS 36121-36123 SCHOOLCRAFT ROAD