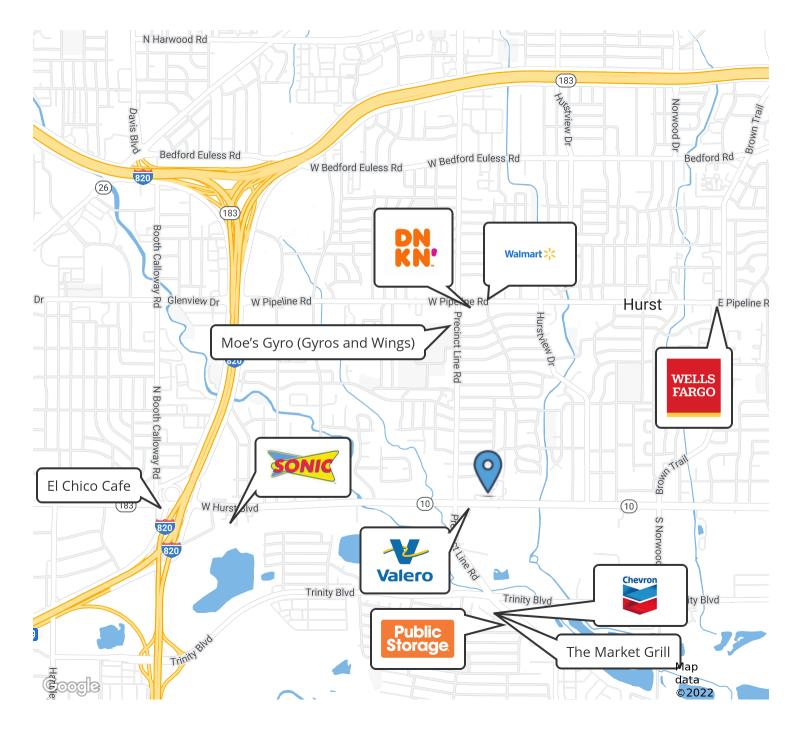

# 732 W HURST BLVD, HURST, TX 76053



### **PROPERTY HIGHLIGHTS**

- ∎ ±110-510 SF
- Executive Office Space Available
- Move-In Ready
- Electricity Included
- Attractive Rates
- Centrally located between Dallas & Fort Worth
- Located near TX Hwy 10 & Loop 820

### LEASE RATE CALL FOR PRICING



### **CONTACT INFORMATION**

LON LLOYD, CCIM Office: 817.488.4333 Cell: 817.528.0377 Ion@championsdfw.com

### **JIM KELLEY** Office: 817.488.4333

Cell: 817.909.7875 jim@championsdfw.com

#### Champions DFW Commercial Realty 1725 E Southlake Blvd, Suite 100, Southlake, TX 76092

©2020 Champions DFW Commercial Realty LLC.



### 732 W HURST BLVD, HURST, TX 76053

### **RETAILER MAP**



#### Champions DFW Commercial Realty

1725 E Southlake Blvd, Suite 100, Southlake, TX 76092

©2020 Champions DFW Commercial Realty LLC.



## 732 W HURST BLVD, HURST, TX 76053

### **DEMOGRAPHICS MAP & REPORT**



| POPULATION           | 0.5 MILES | 1 MILE | 1.5 MILES |
|----------------------|-----------|--------|-----------|
| Total Population     | 2,018     | 10,649 | 24,640    |
| Average Age          | 41.1      | 40.8   | 38.9      |
| Average Age (Male)   | 45.3      | 41.0   | 37.1      |
| Average Age (Female) | 41.6      | 41.2   | 39.7      |
|                      |           |        |           |

| HOUSEHOLDS & INCOME | 0.5 MILES | 1 MILE    | 1.5 MILES |
|---------------------|-----------|-----------|-----------|
| Total Households    | 859       | 4,398     | 9,578