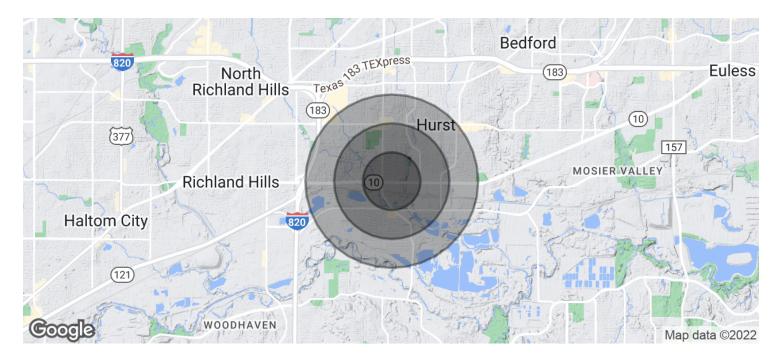

## 732 W HURST BLVD, HURST, TX 76053

### **DEMOGRAPHICS MAP & REPORT**

| POPULATION           | 0.5 MILES | 1 MILE | 1.5 MILES |
|----------------------|-----------|--------|-----------|
| Total Population     | 2,018     | 10,649 | 24,640    |
| Average Age          | 41.1      | 40.8   | 38.9      |
| Average Age (Male)   | 45.3      | 41.0   | 37.1      |
| Average Age (Female) | 41.6      | 41.2   | 39.7      |
|                      |           |        |           |

| HOUSEHOLDS & INCOME | 0.5 MILES | 1 MILE    | 1.5 MILES |
|---------------------|-----------|-----------|-----------|
| Total Households    | 859       | 4,398     | 9,578     |
| # of Persons per HH | 2.3       | 2.4       | 2.6       |
| Average HH Income   | \$80,155  | \$82,742  | \$73,432  |
| Average House Value | \$182,042 | \$185,693 | \$179,038 |