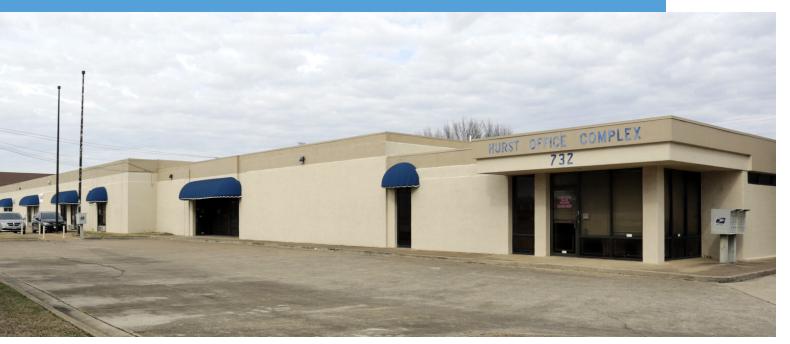

# 732 W HURST BLVD, HURST, TX 76053

### **PROPERTY HIGHLIGHTS**

- ∎ ±110-510 SF
- Executive Office Space Available
- Move-In Ready
- Electricity Included
- Attractive Rates
- Centrally located between Dallas & Fort Worth
- Located near TX Hwy 10 & Loop 820