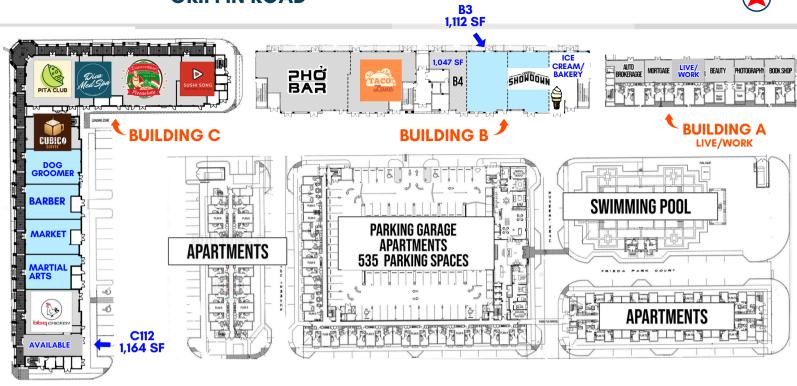

## **UNITS AVAILABLE**

### **BUILDING B**

 UNIT
 RENT
 SIZE

 B3
 \$30/PSF NNN
 1,112 SF

 B4
 \$30/PSF NNN
 1,047 SF

#### **BUILDING C**

UNIT RENT SIZE
C-112 \$30/PSF NNN 1,164 SF