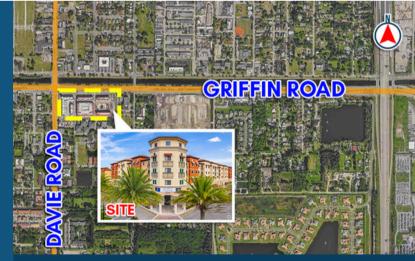

# RETAIL/OFFICE FOR LEASE

1,047 SF UP TO 1,164 SF

SEC GRIFFIN ROAD & DAVIE ROAD, DAVIE, FL

## THE PROPERTY

This newest development in Downtown Davie is ideally situated on the southeast corner of Griffin Road and Davie Road and directly fronting onto both roadways. This property features 250 student housing apartments with over 800 students in occupancy.