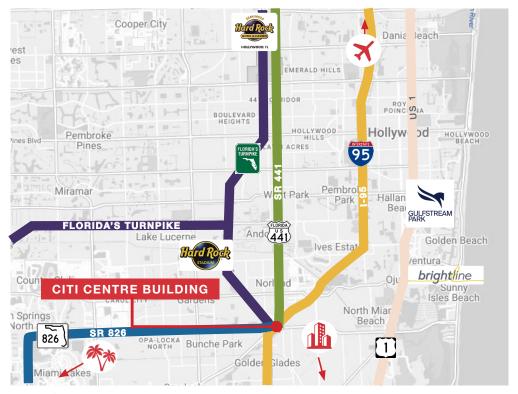

#### **Location Features**

- Beautifully renovated building entry and common areas
- On-site security and property manager
- Includes upgraded lighting and building monitoring
- Strategically located with easy access to I-95, Florida's Turnpike, SR 826, and SR 441
- Minutes from Tri-Rail Park and Ride lots