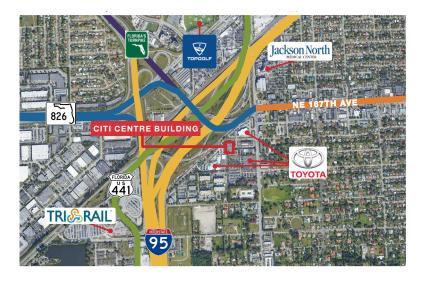

#### **Location Features**

- Beautifully renovated building entry and common areas
- On-site security and property manager
- Includes upgraded lighting and building monitoring
- Strategically located with easy access to I-95, Florida's Turnpike, SR 826, and SR 441
- Minutes from Tri-Rail Park and Ride lots