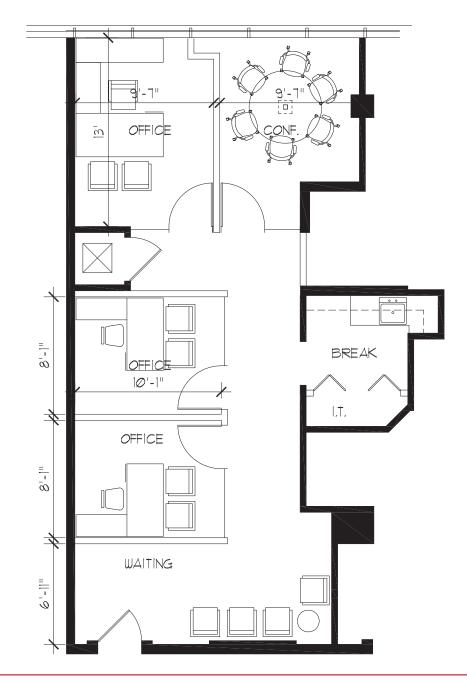

290 NW 165th St | Miami, FL 33169

### **Property Features**

- High-end finishes such as glass walls/ doors in offices, specialty flooring, etc.
- Plenty of natural light
- Efficient layouts
- Move-in ready, immediatley available

#### **Location Features**

- Beautifully renovated building entry and common areas
- On-site security and property manager
- Includes upgraded lighting and building monitoring
- Strategically located with easy access to I-95, Florida's Turnpike, SR 826, and SR 441
- Minutes from Tri-Rail Park and Ride lots

### Availability

P-200 1,130 RSF \$32.00 PSF









9655 South Dixie Highway, Suite 300, Miami, FL 33156



naimia-ftl.com

# **Photos**

290 NW 165th St | Miami, FL 33169











# Floor Plan

290 NW 165th St | Miami, FL 33169

## P-200 | 1,130 SF



#### For More Information

### **Sherry Halstead**

+1 786 260 0403

shalstead@naimiami.com