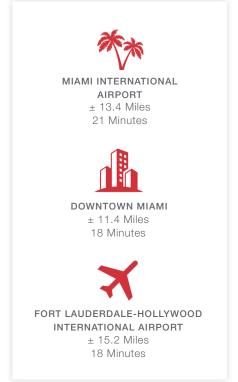

#### **Location Features**

- Beautifully renovated building entry and common areas
- On-site security and property manager
- Includes upgraded lighting and building monitoring
- Strategically located with easy access to I-95, Florida's Turnpike, SR 826, and SR 441
- Minutes from Tri-Rail Park and Ride lots