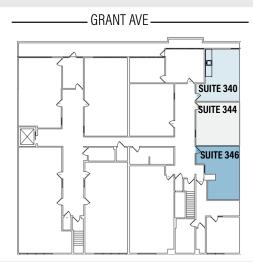

### THIRD FLOOR PLAN

- Can be combined with Suites 344 & 346 for ±1,339 RSF
- Open office layout
- \$2.50/RSF/Month, Full Service

### SUITE 344 ±438 RSF

- Can be combined with Suites 340 & 346 for ±1,339 RSF
- Open office layout
- \$2.25/RSF/Month, Full Service

### SUITE 346 ±443 RSF

- Can be combined with Suites 340 & 344 for ±1,339 RSF
- Open office layout
- \$2.25/RSF/Month, Full Service