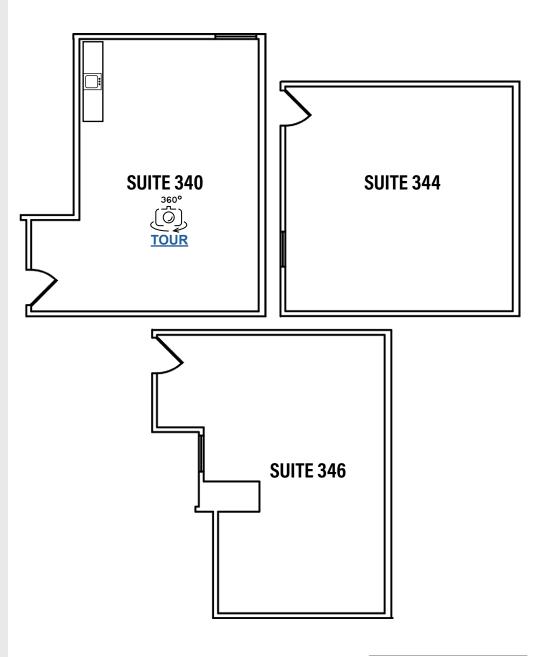

### THIRD FLOOR PLAN

- Can be combined with Suites 344 & 346 for ±1,339 RSF
- Open office layout
- \$2.50/RSF/Month, Full Service

### SUITE 344 ±438 RSF

- Can be combined with Suites 340 & 346 for ±1,339 RSF
- Open office layout
- \$2.25/RSF/Month, Full Service

### SUITE 346 ±443 RSF

- Can be combined with Suites 340 & 344 for ±1,339 RSF
- Open office layout
- \$2.25/RSF/Month, Full Service