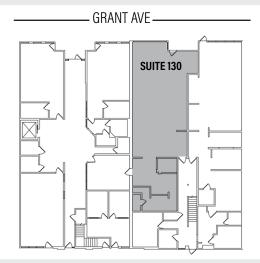

### FIRST FLOOR PLAN

- Ground floor retail space on Grant Avenue
- Spacious layout formerly used as a hair salon
- Restroom and sink fixtures available in-suite
- \$2.50/RSF/Month, Full Service