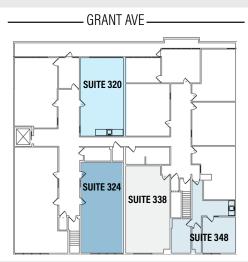

### THIRD FLOOR PLAN

#### SUITE 320 ±798 RSF

- Open office layout
- \$2.50/RSF/Month,Full Service

#### SUITE 324 ±911 RSF

- Can be combined with Suites 338 & 348 for  $\pm 2{,}541~\text{RSF}$
- Open office layout
- \$2.50/RSF/Month, Full Service

### SUITE 338 ±886 RSF

- Can be combined with Suites 324 & 348 for ±2,541 RSF
- Open office layout- Open office layout
- \$2.50/RSF/Month, Full Service

#### SUITE 348 ±744 RSF

- Can be combined with Suites 324 & 338 for  $\pm 2,541$  RSF
- Two private offices and storage closet
- \$2.50/RSF/Month, Full Service