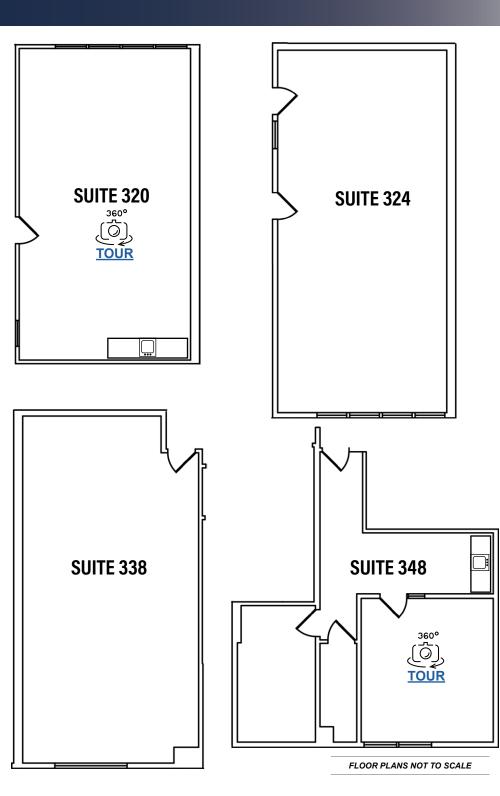

#### SUITE 320 ±798 RSF

- Open office layout
- \$2.50/RSF/Month,Full Service

#### SUITE 324 ±911 RSF

- Can be combined with Suites 338 & 348 for  $\pm 2{,}541~\text{RSF}$
- Open office layout
- \$2.50/RSF/Month, Full Service

### SUITE 338 ±886 RSF

- Can be combined with Suites 324 & 348 for ±2,541 RSF
- Open office layout- Open office layout
- \$2.50/RSF/Month, Full Service

#### SUITE 348 ±744 RSF

- Can be combined with Suites 324 & 338 for  $\pm 2,541$  RSF
- Two private offices and storage closet
- \$2.50/RSF/Month, Full Service