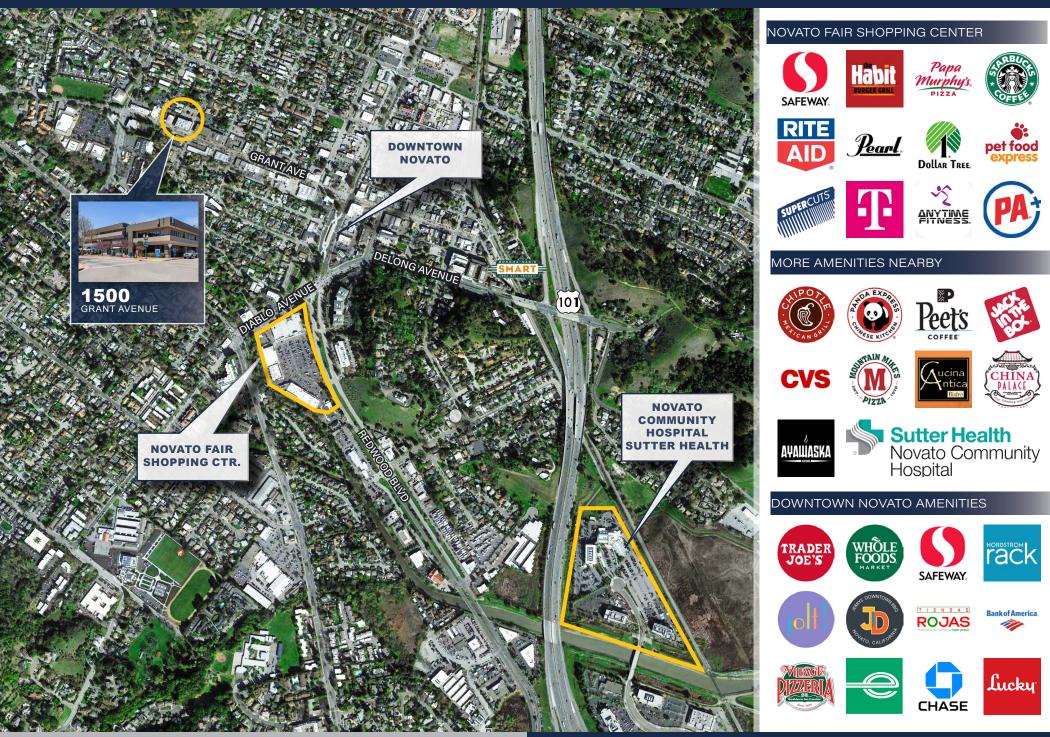

office layout
- \$2.50/RSF/Month, Full Service

### SUITE 338 ±886 RSF

- Can be combined with Suites 324 & 348 for ±2,541 RSF
- Open office layout- Open office layout
- \$2.50/RSF/Month, Full Service

#### SUITE 348 ±744 RSF

- Can be combined with Suites 324 & 338 for  $\pm 2,541$  RSF
- Two private offices and storage closet
- \$2.50/RSF/Month, Full Service





### THIRD FLOOR PLAN

- Can be combined with Suites 344 & 346 for ±1,339 RSF
- Open office layout
- \$2.50/RSF/Month, Full Service

### SUITE 344 ±438 RSF

- Can be combined with Suites 340 & 346 for ±1,339 RSF
- Open office layout
- \$2.25/RSF/Month, Full Service

### SUITE 346 ±443 RSF

- Can be combined with Suites 340 & 344 for ±1,339 RSF
- Open office layout
- \$2.25/RSF/Month, Full Service





### NEIGHBORHOOD AMENITIES



NEWMARK / GRAHAM STREET REALTY

### TRANSPORTATION MAP



NEWMARK / GRAHAM STREET REALTY





JOE MCCALLUM 415.526.7672 joe.mccallum@nmrk.com CA DRE #02048815 ALYSSA DOYLE 415.526.7652 alyssa.doyle@nmrk.com CA DRE #02016068 HADEN ONGARO 415.526.7649 haden.ongaro@nmrk.com CA DRE #00916960 SHANE ZUVELLA 415.526.7677 shane.zuvella@nmrk.com CA DRE #02125003

1101 Fifth Avenue, Suite 370, San Rafael, CA 94901

nmrk.com

The distributor of this communication is performing acts for which a real estate license is required. The information contained herein has been obtained from sources deemed reliable but has not been verified and no guarantee, warranty or representation, either express or implied, is made with respect to such information. Terms of sale or lease and availability are subject to c