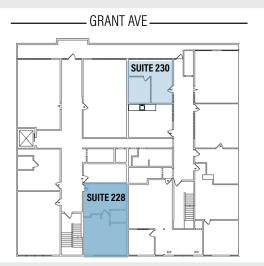

### SECOND FLOOR PLAN

#### SUITE 228 ±726 RSF

- Available: 30 day notice
- \$2.50/RSF/Month,Full Service

#### SUITE 230 ±455 RSF

- Available: 30 day notice
- \$2.50/RSF/Month,Full Service