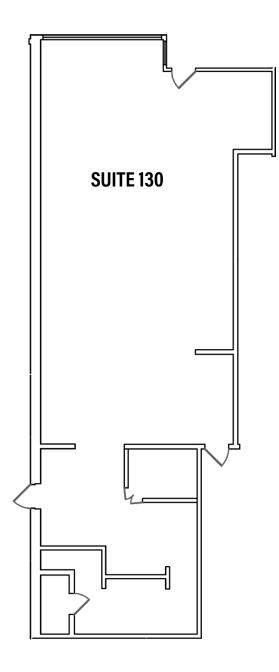

### FIRST FLOOR PLAN

- Ground floor retail space on Grant Avenue
- Spacious layout formerly used as a hair salon
- Restroom and sink fixtures available in-suite
- \$2.50/RSF/Month, Full Service