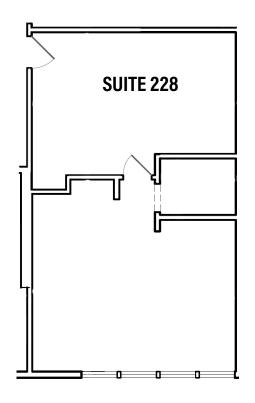

#### SUITE 228 ±726 RSF

- Available: 30 day notice
- \$2.50/RSF/Month,Full Service