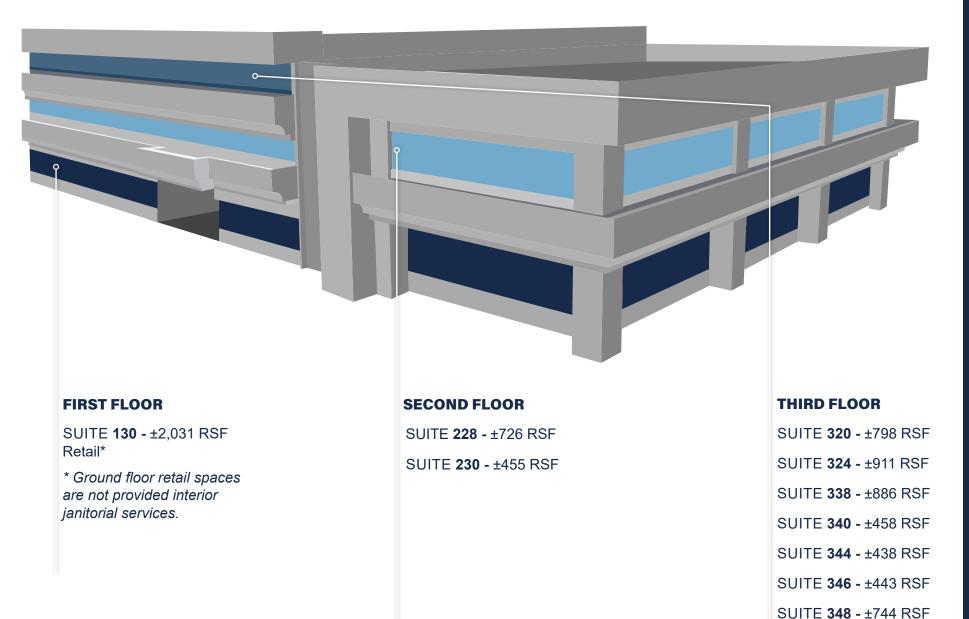

### FIRST FLOOR PLAN

- Ground floor retail space on Grant Avenue
- Spacious layout formerly used as a hair salon
- Restroom and sink fixtures available in-suite
- \$2.50/RSF/Month, Full Service

#### SUITE 228 ±726 RSF

- Available: 30 day notice
- \$2.50/RSF/Month,Full Service

#### SUITE 230 ±455 RSF

- Available: 30 day notice
- \$2.50/RSF/Month,Full Service

#### SUITE 320 ±798 RSF

- Open office layout
- \$2.50/RSF/Month,Full Service

#### SUITE 324 ±911 RSF

- Can be combined with Suites 338 & 348 for  $\pm 2{,}541~\text{RSF}$
- Open office layout
- \$2.50/RSF/Month, Full Service

### SUITE 338 ±886 RSF

- Can be combined with Suites 324 & 348 for ±2,541 RSF
- Open office layout- Open office layout
- \$2.50/RSF/Month, Full Service

#### SUITE 348 ±744 RSF

- Can be combined with Suites 324 & 338 for  $\pm 2,541$  RSF
- Two private offices and storage closet
- \$2.50/RSF/Month, Full Service

### THIRD FLOOR PLAN

- Can be combined with Suites 344 & 346 for ±1,339 RSF
- Open office layout
- \$2.50/RSF/Month, Full Service

### SUITE 344 ±438 RSF

- Can be combined with Suites 340 & 346 for ±1,339 RSF
- Open office layout
- \$2.25/RSF/Month, Full Service

### SUITE 346 ±443 RSF

- Can be combined with Suites 340 & 344 for ±1,339 RSF
- Open office layout
- \$2.25/RSF/Month, Full Service