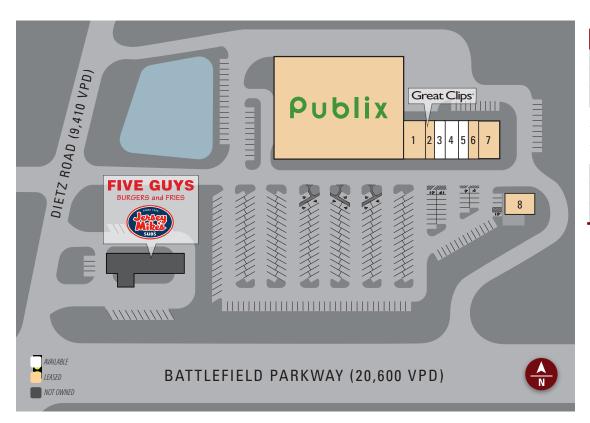

### SITE PLAN

| Suite | Tenant                     | Size   |
|-------|----------------------------|--------|
| ANC   | Publix                     | 46,797 |
| 1     | Noire the Nail Bar         | 2,800  |
| 2     | Great Clips                | 1,400  |
| 3     | AVAILABLE                  | 1,400  |
| 4     | AVAILABLE                  | 1,750  |
| 5     | AVAILABLE                  | 1,400  |
| 6     | Audible Hearing Aid Center | 1,400  |
| 7     | Vocelli Pizza              | 2,800  |
| 8     | Blood Assurance            | 2,000  |

TOTAL 61,747

Main: **770.541.0881** | Cell: **678.414.8989** | **mholley@crossmanco.com** 6400 Powers Ferry Road, Suite 300, Atlanta, GA

Licensed Real Estate Broker. No warranty expressed or implied has been made to the accuracy of the information provided herein, no liability assumed for error or omission.