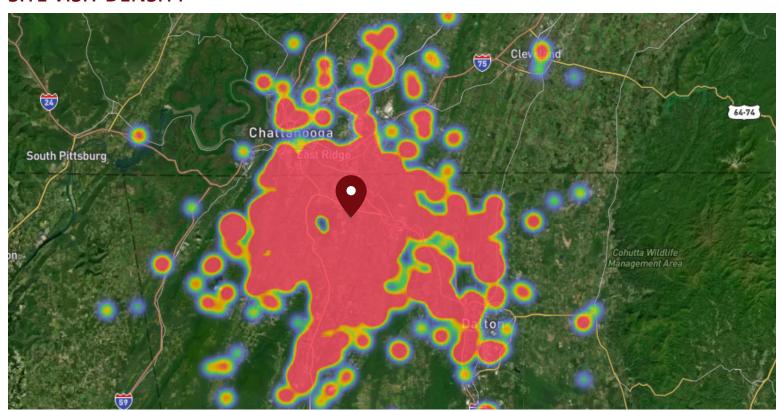

#### SITE VISIT DENSITY

Red, orange, and yellow colors represent the location of 60% of site visitors

Data provided by Placer Labs Inc. (www.placer.ai)