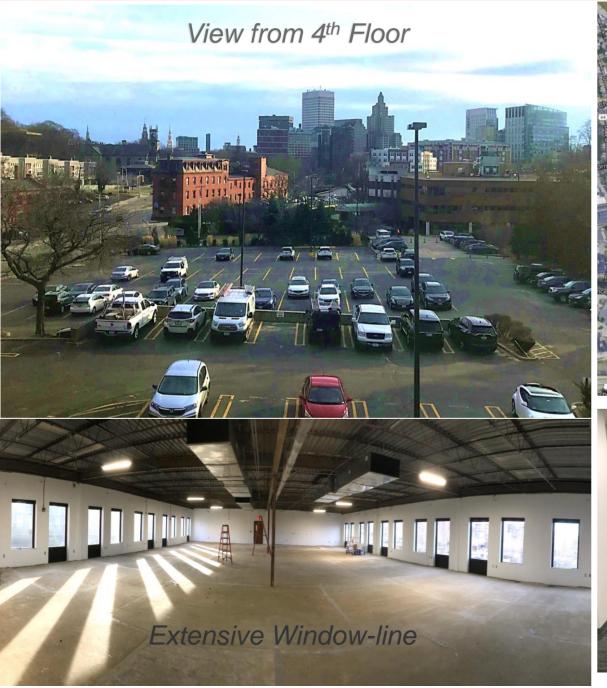

### **Property Highlights**

- Four-story 56,000 sf office building
- · New institutional ownership
- 3.3 / 1,000 sf parking ratio available and included in rent
- Fiber and cable available through Cox or Verizon Fios
- Building infrastructure improvements and common area renovations completed!