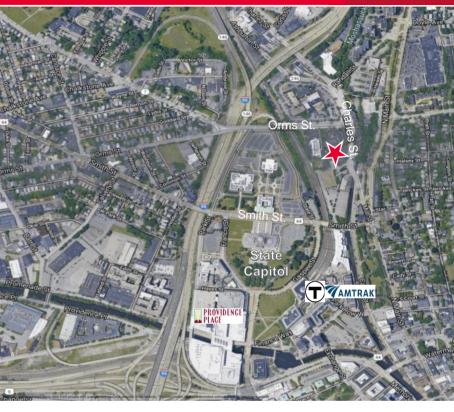

#### **Area Amenities**

- Located directly off I-95 and Route 146
- Walking distance to Providence Station featuring both and MANTRAK
- Near the Providence Marriott Hotel and the Capital Center
- Multitude of downtown dining options within a 5-minute drive