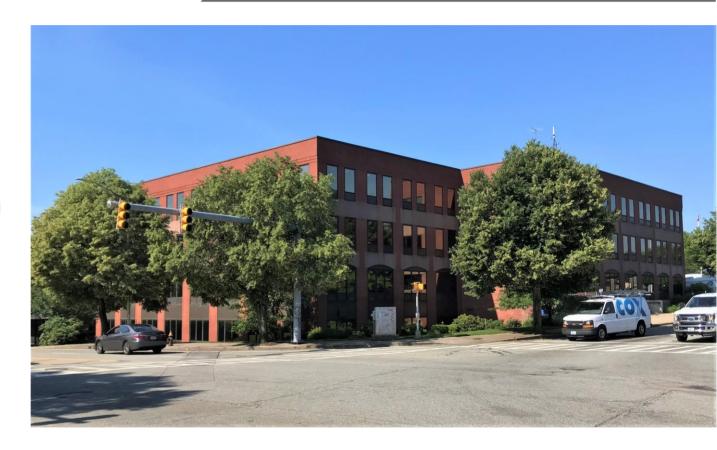

## 10 Orms Street

Providence, RI 02904

+-645 to +-12,500 RSF Office Suites Available Lease price: \$23.00/sf, net tenant electric

### **Property Highlights**

- Four-story 56,000 sf office building
- · New institutional ownership
- 3.3 / 1,000 sf parking ratio available and included in rent
- Fiber and cable available through Cox or Verizon Fios
- Building infrastructure improvements and common area renovations completed!