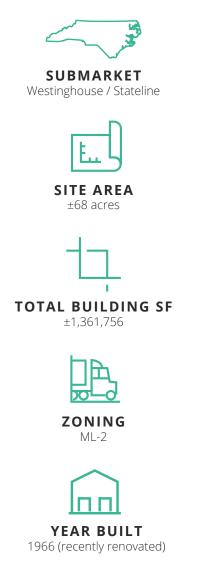

### **SITE PLAN** 1900 CONTINENTAL BLVD | CHARLOTTE, NC 28273

Avison Young is pleased to offer 1900 Continental Blvd, or Premier Distribution Center available for lease. The  $\pm$ 1,360,000 sf building was built in 1966 and has recently been renovated. Located in one of Charlotte's most popular industrial submarkets, this property is ideal for all industrial users seeking a presence in the Charlotte Market. The property offers tenants flexible floorplan solutions, flexible on-site trailer parking and outside storage areas, and immediate access to I-77 and I-485.