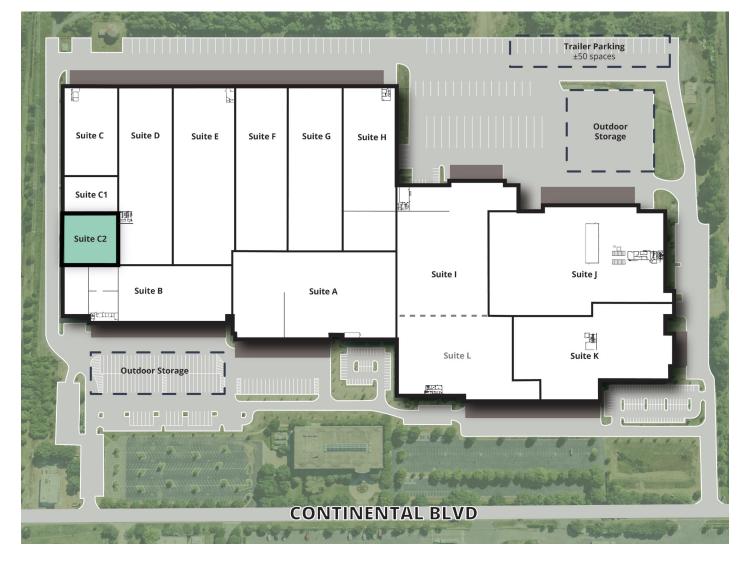

# ± 28,934 SF SUITE C2

## **PROPERTY SPECIFICATIONS**

| Address         | 1900-C2 Continental Blvd<br>Charlotte, NC            |                       |
|-----------------|------------------------------------------------------|-----------------------|
| Available SF    | ±28,934 sf                                           |                       |
| Clear Height    | 24' below the joists;<br>22' below the girders       |                       |
| Column Spacing  | 42' x 42'                                            | -vv- SUITE C2         |
| Fire Protection | ESFR                                                 | ±28,934 SF            |
| Lighting        | LED                                                  | • • •                 |
| Dock High Doors | Two (2) 8' x 10' doors with<br>edge of dock levelers |                       |
| Drive-In Doors  | One (1) 10' x 10' grade-level door                   |                       |
| Zoning          | ML-2                                                 | DOCK HIGH GRADE-LEVEL |
|                 |                                                      | AVAILABLE<br>SPACE    |