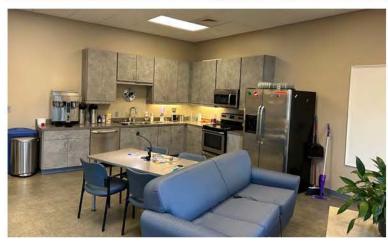

# FOR SUBLEASE OFFICE SPACE

Class A office space available in the Sterling Professional Office Park in Belmont with close proximity to HWY 74 and I-85.

# PROPERTY INFORMATION

**SF**\* - 6,000 - 7,806

### **FEATURES**

- End unit
- 8 years left on current lease