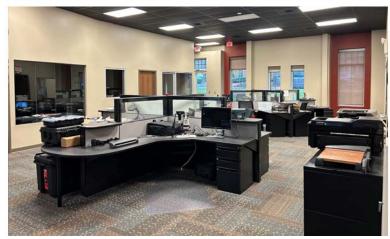

# FOR SUBLEASE OFFICE SPACE

Class A office space available in the Sterling Professional Office Park in Belmont with close proximity to HWY 74 and I-85.

# PROPERTY INFORMATION

**SF**\* - 6,000 - 7,806

### **FEATURES**

- End unit
- 8 years left on current lease