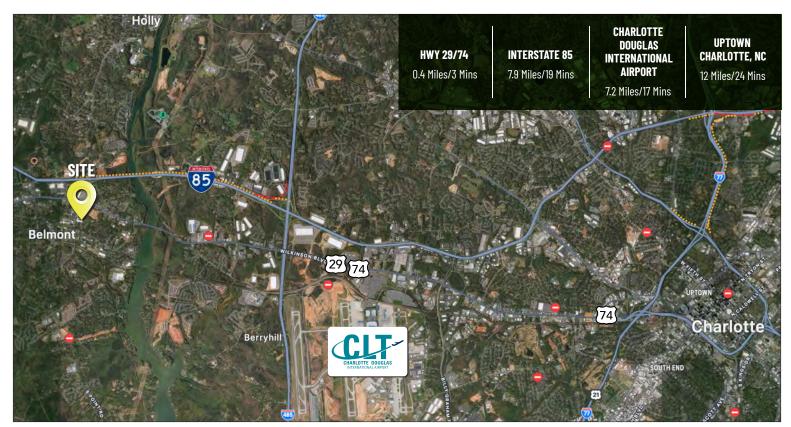

# FOR SUBLEASE OFFICE SPACE

Class A office space available in the Sterling Professional Office Park in Belmont with close proximity to HWY 74 and I-85.