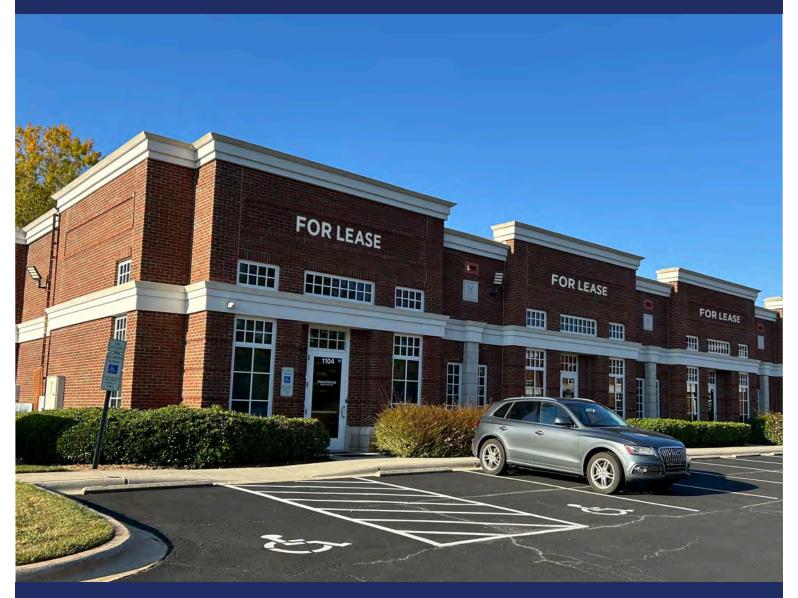

# FOR SUBLEASE OFFICE SPACE

Class A office space available in the Sterling Professional Office Park in Belmont with close proximity to HWY 74 and I-85.

# PROPERTY INFORMATION

**SF**\* - 6,000 - 7,806

### **FEATURES**

- End unit
- 8 years left on current lease

#### **LEASE RATE**

\$26 per SF, NNN