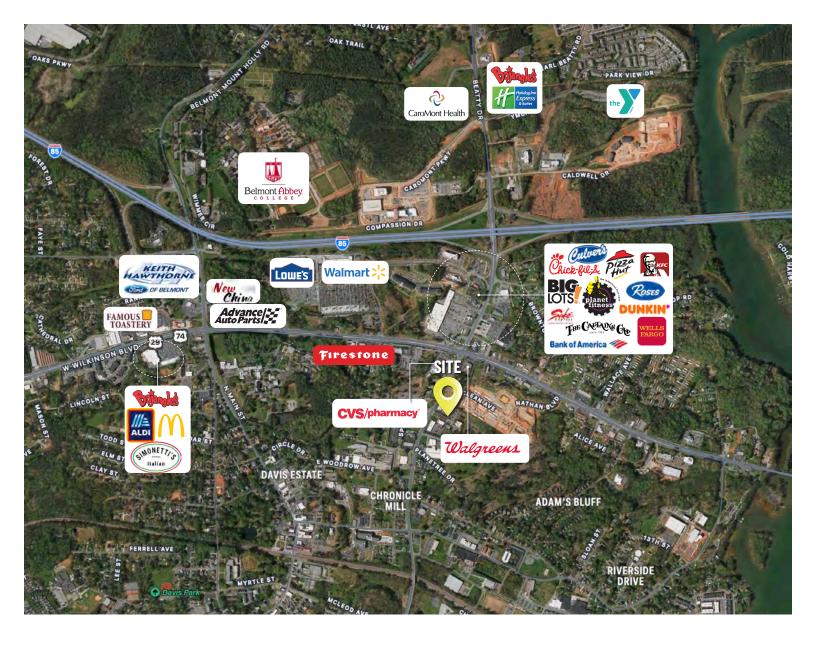

ERIC CLAY c 704 806 9977 eclay@mecacommercial.com





1104 SPRUCE STREET | BELMONT

# FOR SUBLEASE OFFICE SPACE

Class A office space available in the Sterling Professional Office Park in Belmont with close proximity to HWY 74 and I-85.













# PROPERTY INFORMATION

**SF**\* - 6,000 - 7,806

### **FEATURES**

- End unit
- 8 years left on current lease

#### **LEASE RATE**

\$26 per SF, NNN

### **ERIC CLAY**

c 704 806 9977 eclay@mecacommercial.com

MECA Commercial Real Estate 102 Main Street, Suite 110 McAdenville, NC 28101 704 971 2000







### ERIC CLAY c 704 806 9977 eclay@mecacommercial.com



## **ERIC CLAY**

c 704 806 9977

eclay@mecacommercial.com

MECA Commercial Real Estate 102 Main Street, Suite 110 McAdenville, NC 28101 704 971 2000



#### mecacommercial.com

© 2024 Metro Realty, LLC. All rights reserved. Metro Realty, LLC fully supports the principles of the Fair Housing Act and the Equal Opportunity Act.

\*The land acreage and/or building square footage was obtained from the County's Geographical Information System or other electronic resources. For exact square footage and/or acreage, we recommend that prior to purchase, a prospective Buyer/Tenant obtain a boundary survey or have the building measured professionally.