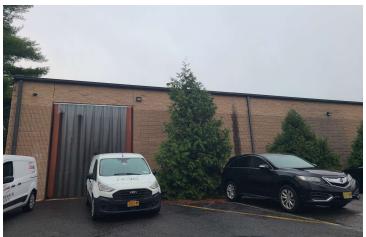

25 RAMLAND RD, ORANGEBURG, NY 10962

## **PROPERTY OVERVIEW**

Light Industrial Available For Sublease

## **PROPERTY HIGHLIGHTS**

- Available April 2025
- Up to 57,500 SF that can be Subdivided into 2 Units:
- Unit 1: 22,500 SF
- Unit 2: 35.000 SF
- Excellent Location at end of Cul-de-sac
- Great for Sport Facility, Warehouse/Flex Space
- Nearby to Montvale Pascack Valley NJ Transit & Pearl River Line
- Convenient Access to Palisades Parkway and NY Thruway