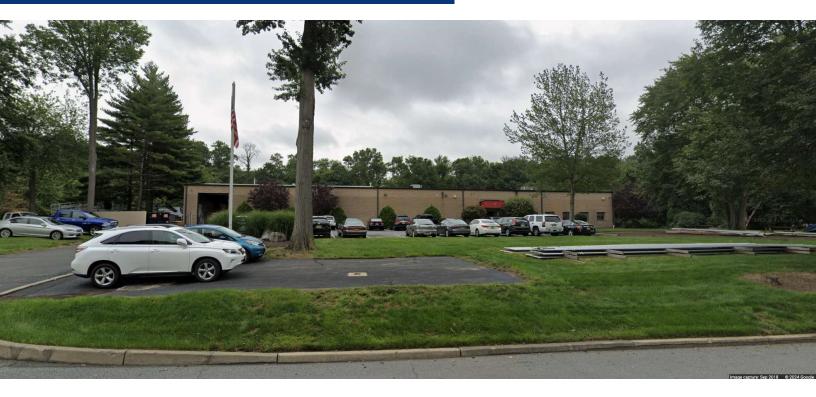

## **PROPERTY OVERVIEW**

Light Industrial Available For Sublease

## **PROPERTY HIGHLIGHTS**

- Available April 2025
- Up to 57,500 SF that can be Subdivided into 2 Units:
- Unit 1: 22,500 SF
- Unit 2: 35.000 SF
- Excellent Location at end of Cul-de-sac
- Great for Sport Facility, Warehouse/Flex Space
- Nearby to Montvale Pascack Valley NJ Transit & Pearl River Line
- Convenient Access to Palisades Parkway and NY Thruway