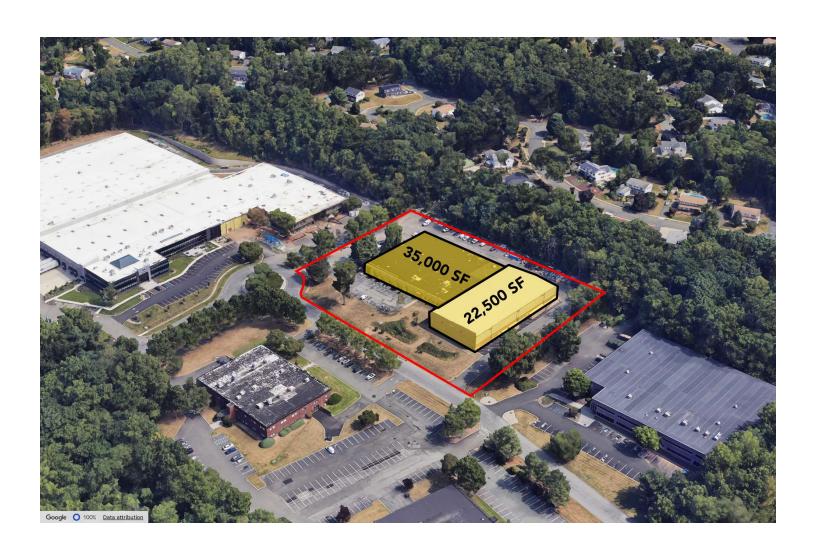

## **OFFERING SUMMARY**

Available SF: 57,500 SF

Lease Rate: Call For Details

## **PROPERTY HIGHLIGHTS**

- Available April 2025
- Up to 57,500 SF that can be Subdivided into 2 Units:
- Unit 1: 22,500 SF
- Unit 2: 35.000 SF
- Excellent Location at end of Cul-de-sac
- Great for Sport Facility, Warehouse/Flex Space
- Nearby to Montvale Pascack Valley NJ Transit & Pearl River Line
- Convenient Access to Palisades Parkway and NY Thruway