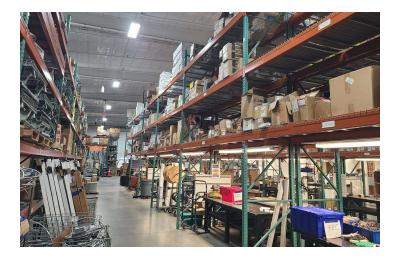

## **PROPERTY OVERVIEW**

Light Industrial Available For Sublease

## **PROPERTY HIGHLIGHTS**

- Available April 2025
- Up to 57,500 SF that can be Subdivided into 2 Units:
- Unit 1: 22,500 SF
- Unit 2: 35.000 SF
- Excellent Location at end of Cul-de-sac
- Great for Sport Facility, Warehouse/Flex Space
- Nearby to Montvale Pascack Valley NJ Transit & Pearl River Line
- Convenient Access to Palisades Parkway and NY Thruway