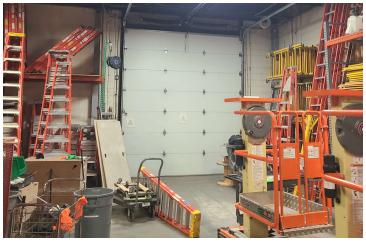

## **LOADING DOCK**

## **PROPERTY HIGHLIGHTS**

- Available April 2025
- Up to 57,500 SF that can be Subdivided into 2 Units:
- Unit 1: 22,500 SF
- Unit 2: 35.000 SF
- Excellent Location at end of Cul-de-sac
- Great for Sport Facility, Warehouse/Flex Space
- Nearby to Montvale Pascack Valley NJ Transit & Pearl River Line
- Convenient Access to Palisades Parkway and NY Thruway