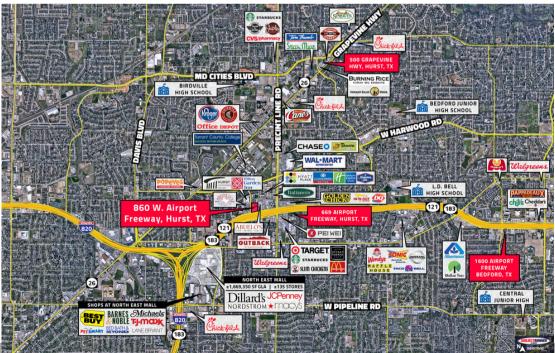

## 669 AIRPORT FRWY HURST, TX 76053

## BUILDING HIGHLIGHTS

- Centrally located off of Hwy 183/121 with Hwy 26 and 820 nearby
- Surrounded by restaurants,
   entertainment and other amenities in
   the Precinct Line/183 corridor
- Multiple floorplans available in the
   1,200 1,600 RSF range
- Upgraded HVAC management system with direct digital controls
- · Abundant surface parking