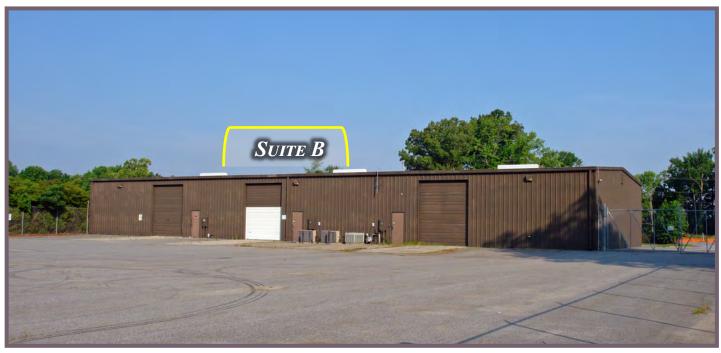

## 1926 Wilroy Road, Suite B, Suffolk, VA 23434

Exterior

- Space Available : ±3,340 SF office/warehouse suite, includes ±840 SF office area. Located in 10,020 SF building, situated on 2 acres of land.
- Large paved and fenced wareyard area
- Ceiling Height: 16' ±
- Loading: 16' x 12' drive-in door
- Excellent access to interstate!
- Zoning: M-1 (Industrial)
- Conveniently located near Wilroy Industrial Park
- Notable Neighbors: Hershey's Creamery, Massimo Zanetti, QVC, Vitex Packaging Group, Reinhart Food Services, Continental Terminals, Holiday Ice, Schwan Foods, Berry Plastics.