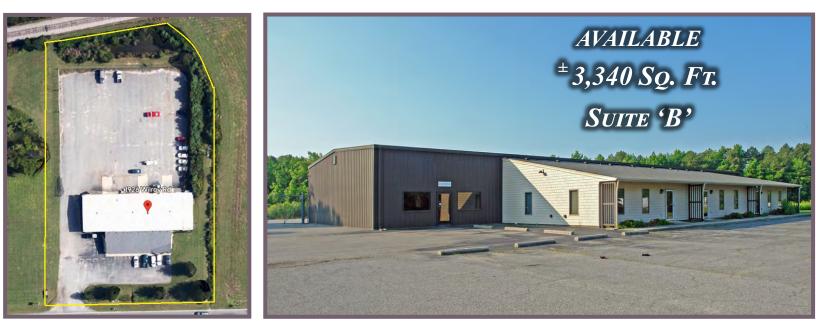

## Available For Lease OFFICE/WAREHOUSE/WAREYARD 1926 Wilroy Road, Suffolk, VA 23434

INDUSTRIAL & OFFICE REAL ESTATE

WILROY INDUSTRIAL PARK VICINITY | LEASE RATE: \$3,000 per month, Modified Net | Immediately Available

- Space Available : ±3,340 SF office/warehouse suite, includes ±840 SF office area. Located in 10,020 SF building, situated on 2 acres of land.
- Large paved and fenced wareyard area
- Ceiling Height: 16' ±
- Loading: 16' x 12' drive-in door
- Excellent access to interstate!
- Zoning: M-1 (Industrial)
- Conveniently located near Wilroy Industrial Park
- Notable Neighbors: Hershey's Creamery, Massimo Zanetti, QVC, Vitex Packaging Group, Reinhart Food Services, Continental Terminals, Holiday Ice, Schwan Foods, Berry Plastics.

## 1926 Wilroy Road, Suite B, Suffolk, VA 23434

Exterior