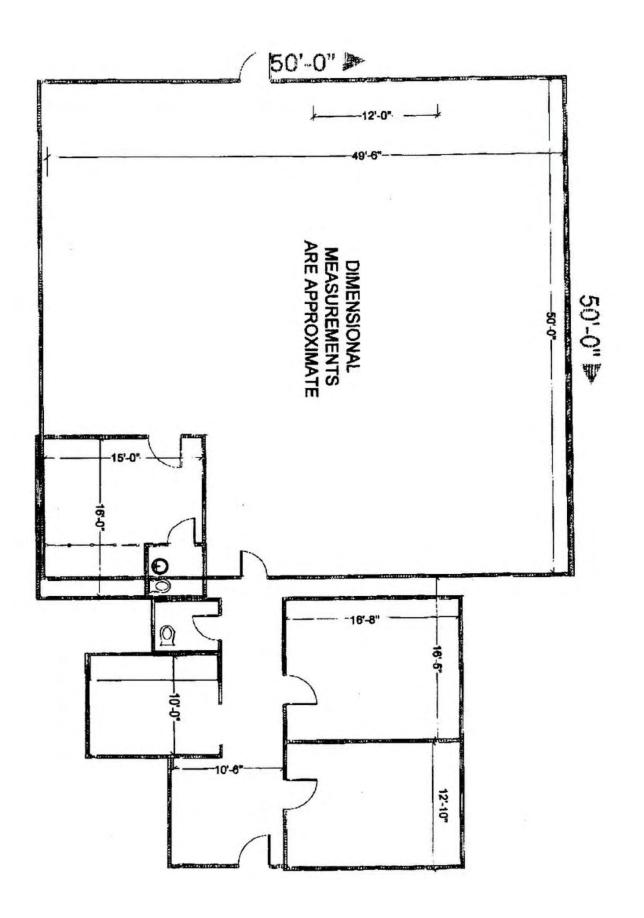

- Space Available : ±3,340 SF office/warehouse suite, includes ±840 SF office area. Located in 10,020 SF building, situated on 2 acres of land.
- Large paved and fenced wareyard area
- Ceiling Height: 16' ±
- Loading: 16' x 12' drive-in door
- Excellent access to interstate!
- Zoning: M-1 (Industrial)
- Conveniently located near Wilroy Industrial Park
- Notable Neighbors: Hershey's Creamery, Massimo Zanetti, QVC, Vitex Packaging Group, Reinhart Food Services, Continental Terminals, Holiday Ice, Schwan Foods, Berry Plastics.