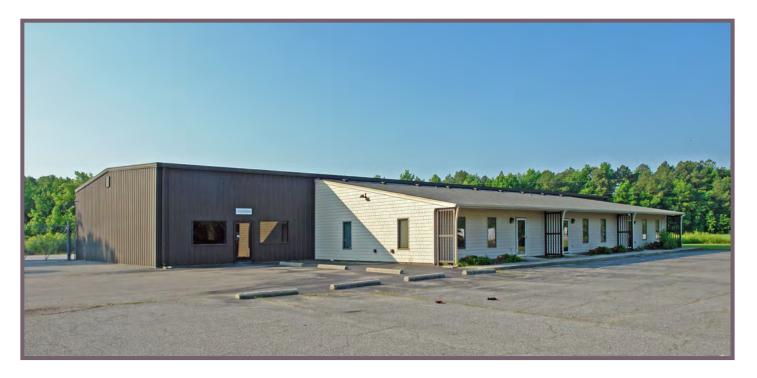

## Available For Lease OFFICE/WAREHOUSE/WAREYARD 1926 Wilroy Road, Suffolk, VA 23434

INDUSTRIAL & OFFICE REAL ESTATE

WILROY INDUSTRIAL PARK VICINITY | LEASE RATE: \$3,000 per month, Modified Net | Immediately Available

- Space Available : ±3,340 SF office/warehouse suite, includes ±840 SF office area. Located in 10,020 SF building, situated on 2 acres of land.
- Large paved and fenced wareyard area
- Ceiling Height: 16' ±
- Loading: 16' x 12' drive-in door
- Excellent access to interstate!
- Zoning: M-1 (Industrial)
- Conveniently located near Wilroy Industrial Park
- Notable Neighbors: Hershey's Creamery, Massimo Zanetti, QVC, Vitex Packaging Group, Reinhart Food Services, Continental Terminals, Holiday Ice, Schwan Foods, Berry Plastics.