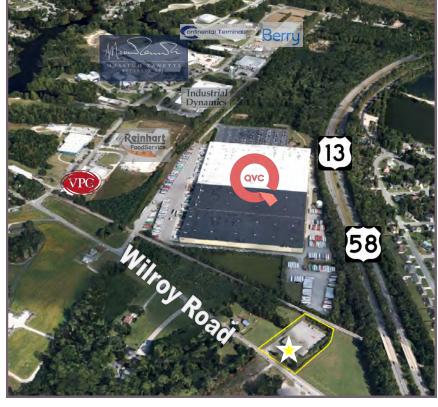

- Space Available : ±3,340 SF office/warehouse suite, includes ±840 SF office area. Located in 10,020 SF building, situated on 2 acres of land.
- Large paved and fenced wareyard area
- Ceiling Height: 16' ±
- Loading: 16' x 12' drive-in door
- Excellent access to interstate!
- Zoning: M-1 (Industrial)
- Conveniently located near Wilroy Industrial Park
- Notable Neighbors: Hershey's Creamery, Massimo Zanetti, QVC, Vitex Packaging Group, Reinhart Food Services, Continental Terminals, Holiday Ice, Schwan Foods, Berry Plastics.