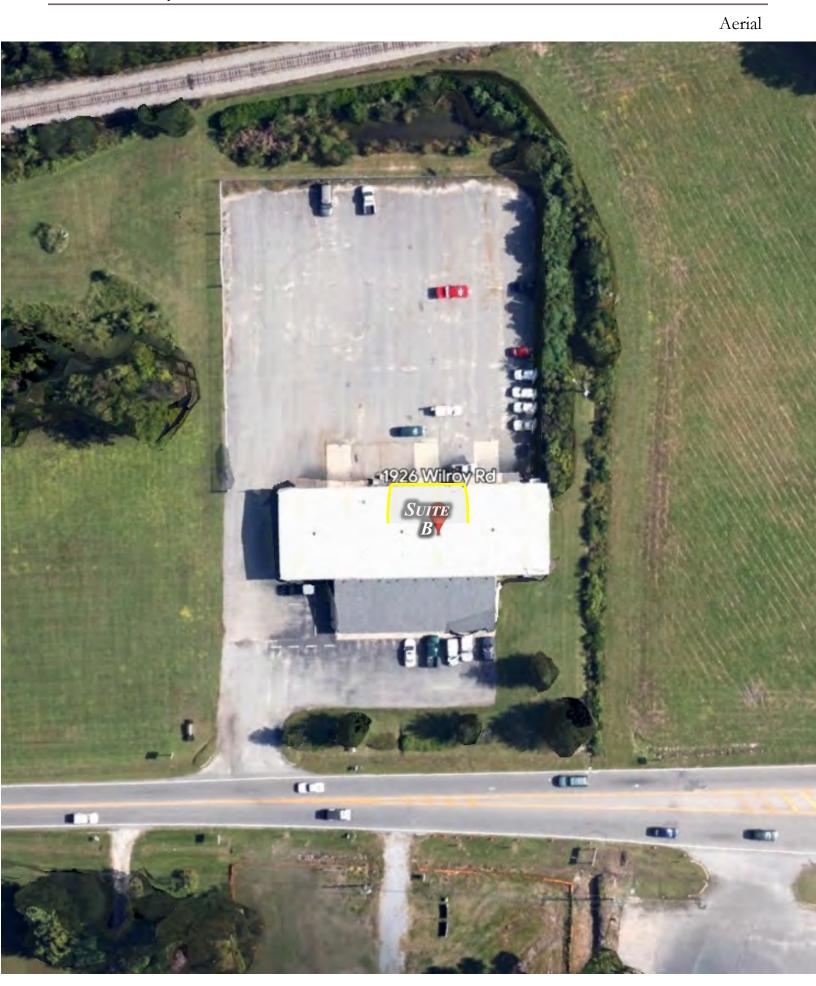

- Space Available : ±3,340 SF office/warehouse suite, includes ±840 SF office area. Located in 10,020 SF building, situated on 2 acres of land.
- Large paved and fenced wareyard area
- Ceiling Height: 16' ±
- Loading: 16' x 12' drive-in door
- Excellent access to interstate!
- Zoning: M-1 (Industrial)
- Conveniently located near Wilroy Industrial Park
- Notable Neighbors: Hershey's Creamery, Massimo Zanetti, QVC, Vitex Packaging Group, Reinhart Food Services, Continental Terminals, Holiday Ice, Schwan Foods, Berry Plastics.

## 1926 Wilroy Road, Suite B, Suffolk, VA 23434

Exterior