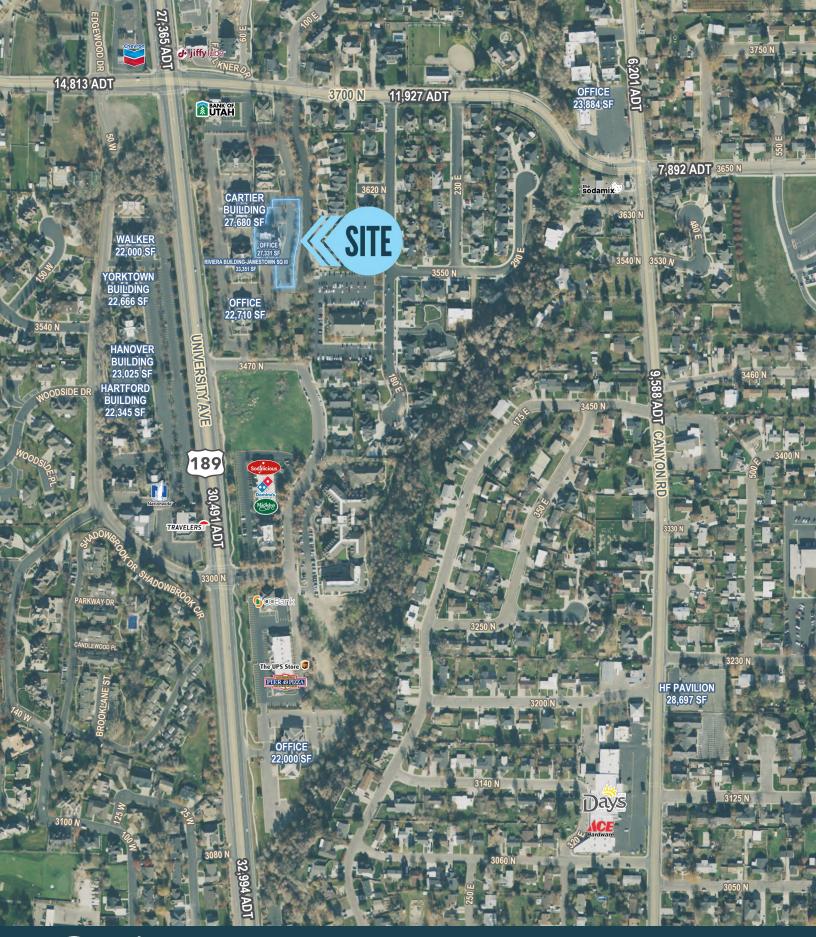

## **BRANDON JOHNSON**

bjohnson@mwcre.com direct 801.427.0350 View Profile

- Best deal in Provo River Bottoms!
- Really rich interior finishes
- Lots of light and beautiful landscaping
- Two beautiful suites to choose from or take them both!
- Prestigious Provo River Bottoms office park and great location with lots of amenities nearby

- Ample parking
- Close to BYU and UVU
- \$11/SE NNN
- NNN fee is low at \$4.85/SF
- Suite 100: 2,645 SF rentable
- Suite 125: 2,108 SF rentable
- Suites can be combined for 4,753 SF contiguous space

**2024 DEMOS** 