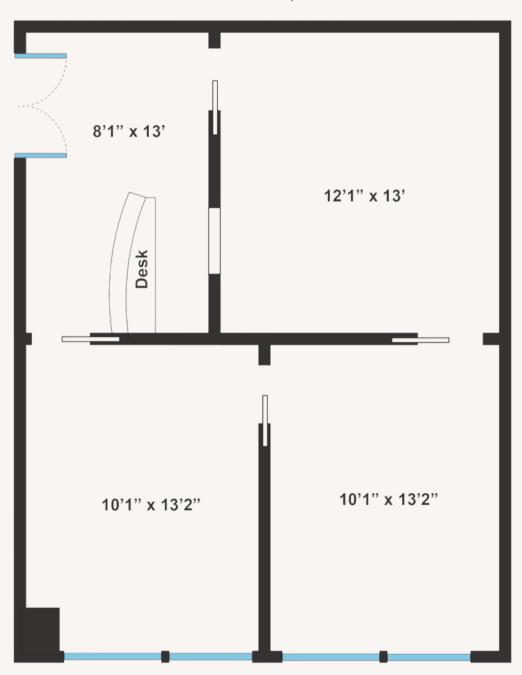

## **FLOORPLAN**

11 EAST BROADWAY; SUITE #8B

### **SQUARE FEET**

841

#### **FEATURES**

- 8th floor Private Suite located just off the elevator
- Turnkey space ideal for legal or standard office uses
- Reception area and two private offices
- Windows providing natural light and skyline views
- In the heart of Lower Manhattan with proximity to highways,
   bridges and multiple mass transit options