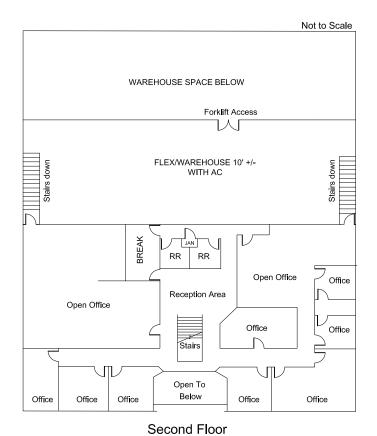

#### Current Layout Not to Scale GL Door GL Door Warehouse 22' Clear WAREHOUSE SPACE BELOW M Flex / Warehouse Forklift Access Upstairs Open Office Stairs Stairs Stairs RR RR Open Office Reception Area Elec Kitchen RR RR Stairs Stairs JIL Open To Below Second Floor First Floor