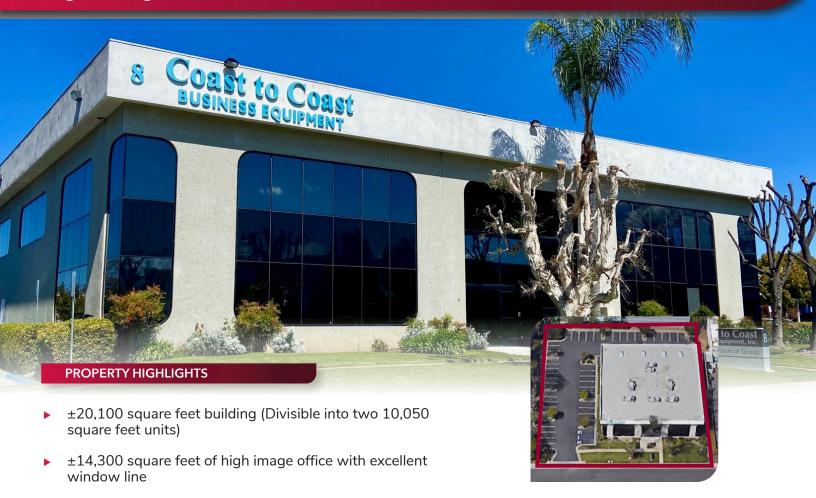

## FOR SALE

±20,100 SF Industrial/Flex Building High Image Office

Vanderbilt Irvine, CA 92618

- Reduced office possible to allow for more traditional Industrial / Flex / Assembly / Lab Space
- ▶ 52 car parking (2.6:1)
- Fenceable yard, subject to City approval
- 2 ground level doors
- ▶ 800-1200 Amps, Buyer to verify
- 22' clearance
- Excellent Irvine Spectrum location
- Easy access to the 5, 405, 133 and 241