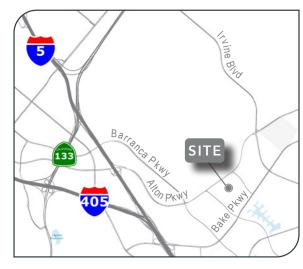

## FOR SALE

±20,100 SF Industrial/Flex Building High Image Office

Vanderbilt Irvine, CA 92618

- Reduced office possible to allow for more traditional Industrial / Flex / Assembly / Lab Space
- ▶ 52 car parking (2.6:1)
- Fenceable yard, subject to City approval
- 2 ground level doors
- ▶ 800-1200 Amps, Buyer to verify
- 22' clearance
- Excellent Irvine Spectrum location
- Easy access to the 5, 405, 133 and 241