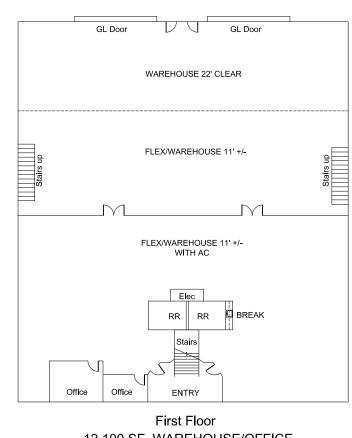

### Possible Industrial Layout

12,100 SF WAREHOUSE/OFFICE

6,000 SF OFFICE & 2,000 SF FLEX/ WAREHOUSE

For more information, or to Arrange a Tour, Contact:

Dave Hunsaker

714-564-7113

dhunsaker@lee-associates.com DRE #00845288