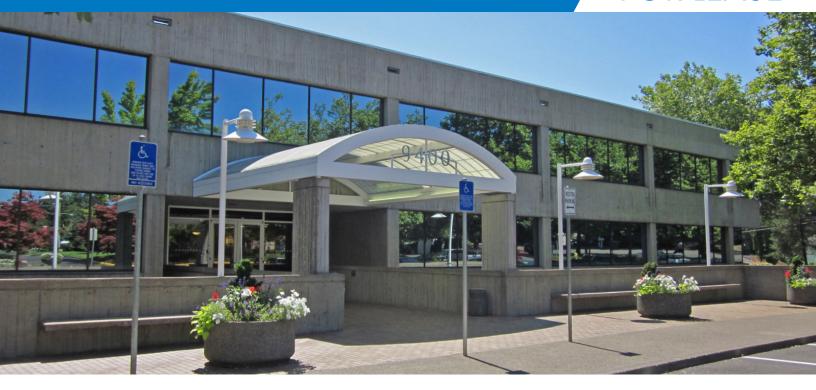

# **9400 PLACE**

9340 - 9400 SW Beaverton Hillsdale Hwy | Beaverton, OR 97005

#### **FEATURES**

- Bright, natural light with offices along window line
- · Courtyard setting; elevator served
- Professionally managed
- Ample parking with 3.5/1000 ratio
- Along SW Beaverton Hillsdale Highway
- Adjacent to Jesuit High School
- Walk to amenities; close to Beaverton Town Square
- Easy access to 217
- Safe, secure building with 24/7 tenant access
- Washington County taxes