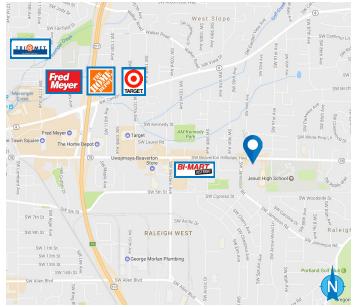

#### **FEATURES**

- Bright, natural light with offices along window line
- · Courtyard setting; elevator served
- Professionally managed
- Ample parking with 3.5/1000 ratio
- Along SW Beaverton Hillsdale Highway
- Adjacent to Jesuit High School
- Walk to amenities; close to Beaverton Town Square
- Easy access to 217
- Safe, secure building with 24/7 tenant access
- Washington County taxes