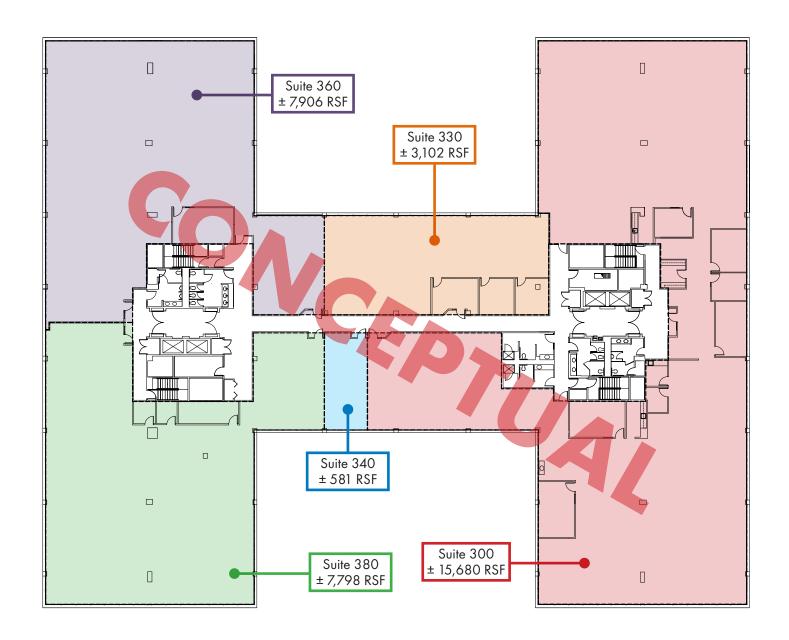

#### THIRD FLOOR

FULL FLOOR AVAILABLE! - 35,067 RSF - (Can be demised)

Suite 300: ± 15,680 RSF • Suite 360: ± 7,906 RSF

Suite 330: ± 3,102 RSF
 Suite 380: ± 7,798 RSF

Suite 340: ± 581 RSF

## FLOOR PLANS

### **BUILDING 9400 THIRD FLOOR**

For more information or a property tour, please contact:

**DUANE LINK**503.225.8465
Duanel@norris-stevens.com

Pnorris-stevens.com

INVESTMENT REAL ESTATE SERVICES