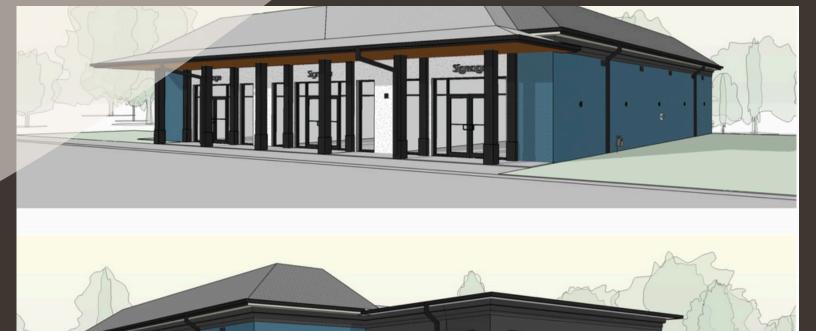

## **ABOUT US**

- 5,930 square feet (divisible to 1,000sf)
- 0.9 acre site with 37 on-site parking spaces
- Masonry, brick, and steel construction
- 10ft+ ceiling height
- Surplus land for outdoor patio seating
- Lighted intersection at Main Street and Dupree Road with 3 access points
- Available Now
- DT-R0 Zoning (Retail/Restaurant)