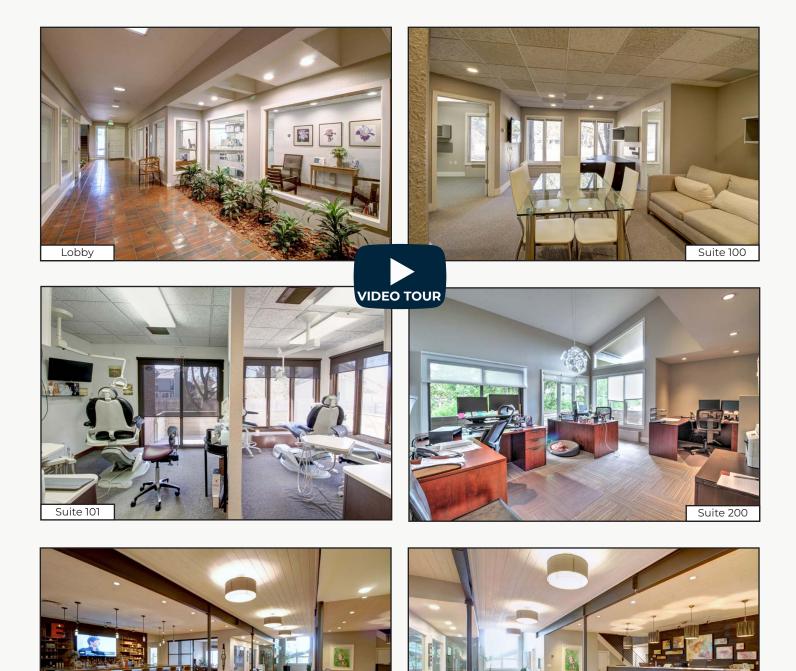

## **i** Property Info & Gallery

- Medical / Professional Office Building for Sale in Serene Gunbarrel Setting across from Open Space & Nature Trails
- Ideal Owner/ User Opportunity with Immediate Occupancy Available
- Great Residential Conversion Opportunity
- Beautifully Remodeled Suites & Common Areas
- .98 Acres (42,864 sq. ft.) with 50 Parking Spaces
- NOI: \$209,724 with 73% Occupancy by One Tenant through December 2025 but Willing to Terminate Early