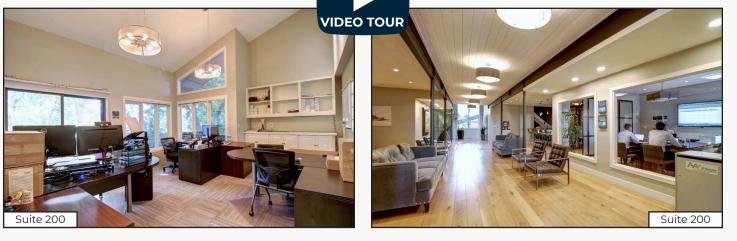

## **i** Property Info & Gallery

- Medical / Professional Office Building for Sale in Serene Gunbarrel Setting across from Open Space & Nature Trails
- Ideal Owner/ User Opportunity with Immediate Occupancy Available
- Great Residential Conversion Opportunity
- Beautifully Remodeled Suites & Common Areas
- .98 Acres (42,864 sq. ft.) with 50 Parking Spaces
- NOI: \$209,724 with 73% Occupancy by One Tenant through December 2025 but Willing to Terminate Early