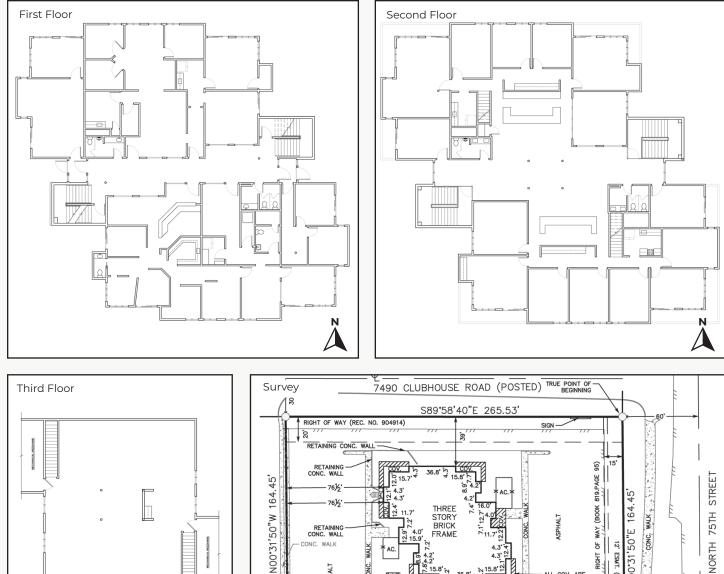

2305 Canyon Blvd, Suite 200, Boulder, CO 80302 - (303) 442-1040

GIBBONS OF WHITE

Suite 200

Boulder's Leader in Commercial Real Estate

Suite 200

76½'

761/2'

RETAINING CONC. WALL

SPHALT

C

TRASH

111

ONC. WALK

- WOOD PILLAR

R

THREE STORY BRICK

FRAME

58'40"W 265.53'

LAGSTONE

The information included has been obtained from sources believed reliable. While we do not doubt the accuracy of the information, it has not been verified and no guarantee, warranty, or representation is being made.

S00°31'50"E 164.45'

12' ESMT.

(PLAT)

12

SPHAL

ALL COV. ARE TWO STORY WOOD DECK

WALK

CONC.