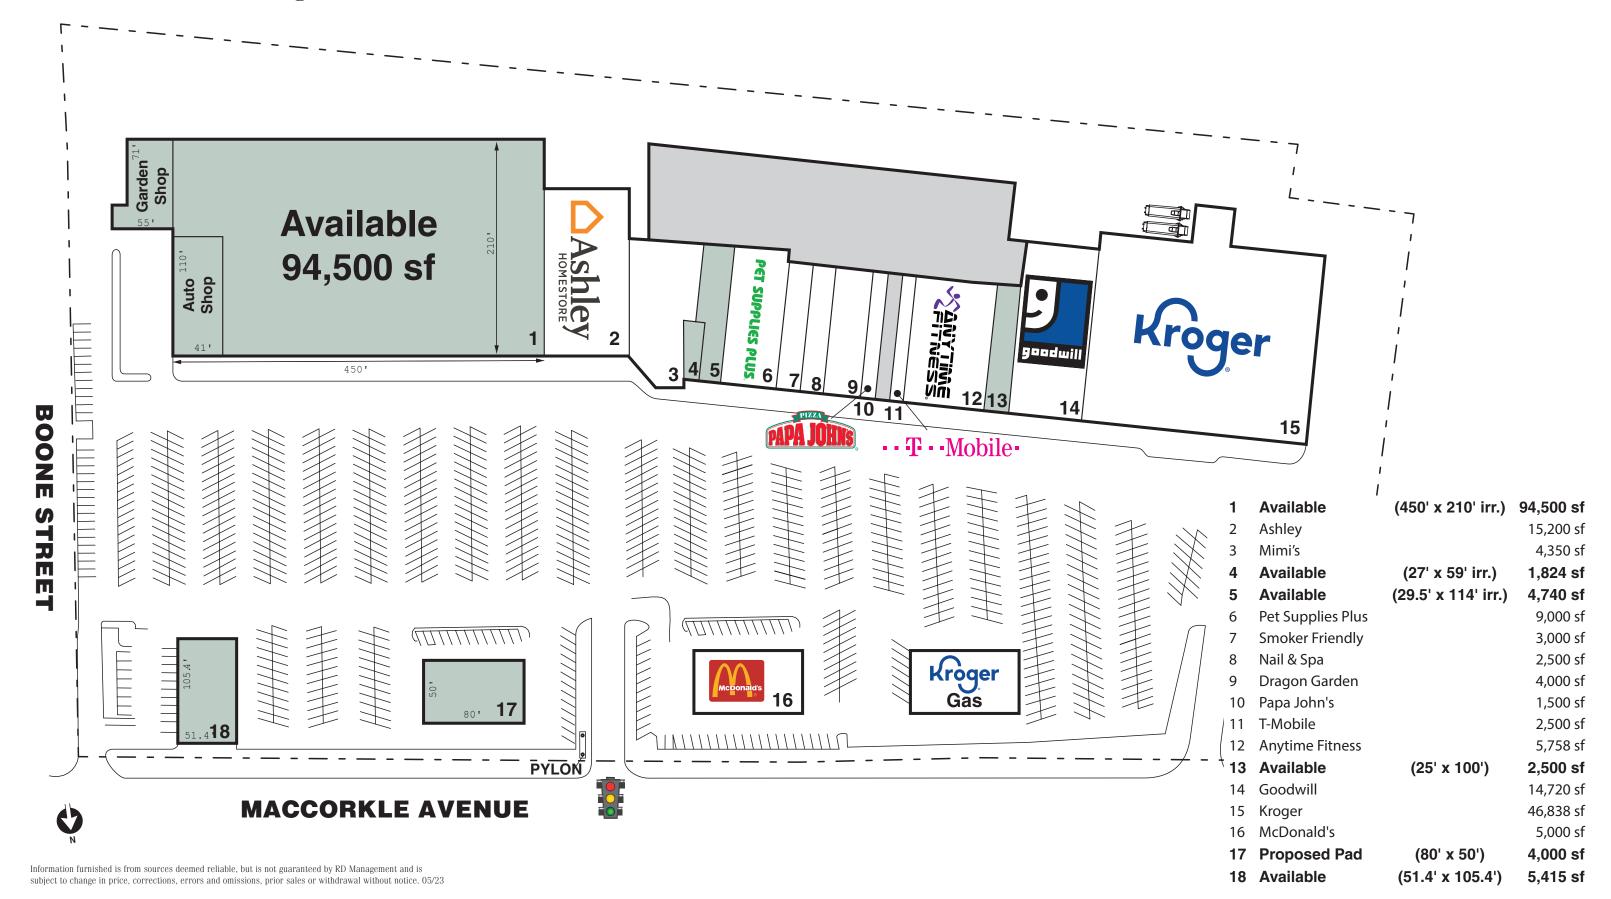

## St. Albans Shopping Center

**Location:** 

St. Albans Shopping Center is located in Kanawha County at 1400 MacCorkle Avenue (Route 60) and Boone Street in St. Albans, West Virginia 25177.

Type:

**Community Power Center** 

**GLA:** 

223,345 sf

Parking:

911 cars

Traffic:

Two way average daily traffic 19,500 cars per day

**Major Tenants:** 

Kroger 46,838 sf Ashley HomeStore 15,200 sf Goodwill 14,720 sf Pet Supplies Plus 9,000 sf Anytime Fitness 5,758 sf McDonald's 5,000 sf Scary

## St. Albans Shopping Center

MacCorkle Avenue (Route 60) and Boone Street

St. Albans, West Virginia 25177