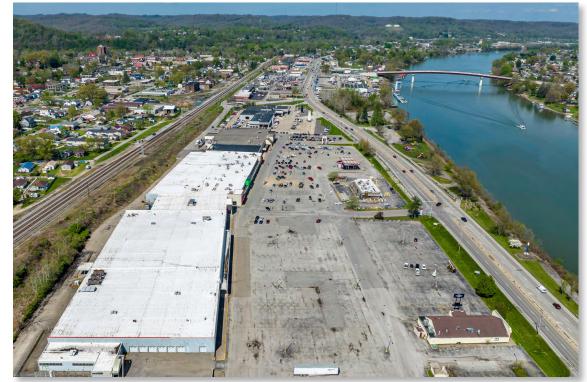

## St. Albans Shopping Center

**Location:** 

St. Albans Shopping Center is located in Kanawha County at 1400 MacCorkle Avenue (Route 60) and Boone Street in St. Albans, West Virginia 25177.

Type:

**Community Power Center** 

**GLA:** 

223,345 sf

Parking:

911 cars

Traffic:

Two way average daily traffic 19,500 cars per day

**Major Tenants:** 

Kroger 46,838 sf Ashley HomeStore 15,200 sf Goodwill 14,720 sf Pet Supplies Plus 9,000 sf Anytime Fitness 5,758 sf McDonald's 5,000 sf Scary