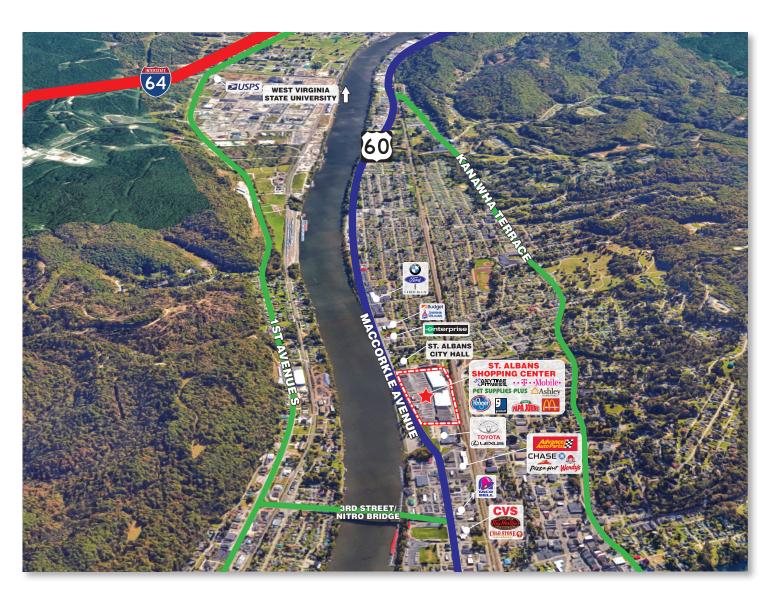

## St. Albans Shopping Center

**Location:** 

St. Albans Shopping Center is located in Kanawha County at 1400 MacCorkle Avenue (Route 60) and Boone Street in St. Albans, West Virginia 25177.

Type:

**Community Power Center** 

## St. Albans Shopping Center

MacCorkle Avenue (Route 60) and Boone Street

St. Albans, West Virginia 25177