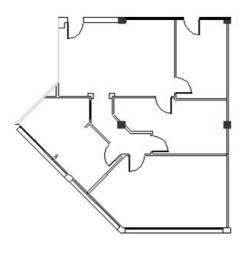

#### **Summary**

| Lease Rate:    | \$20.00 SF/yr (NNN) |  |
|----------------|---------------------|--|
| Available SF:  | 732 - 4,247 SF      |  |
| Building Size: | 71,422 SF           |  |

| Spaces                     | <b>Lease Rate</b> | Space Size |
|----------------------------|-------------------|------------|
| 4655 Sweetwater, Suite 100 | \$20.00 SF/yr     | 1,339 SF   |
| 4655 Sweetwater, Suite 350 | \$20.00 SF/yr     | 732 SF     |
| 4655 Sweetwater, Suite 375 | \$20.00 SF/yr     | 777 SF     |
| 4655 Sweetwater, Suite 400 | \$20.00 SF/yr     | 1,954 SF   |
| 4655 Sweetwater, Suite 450 | \$20.00 SF/yr     | 1,792 SF   |
| 4655 Sweetwater, Suite 600 | \$20.00 SF/yr     | 4,247 SF   |
| 4655 Sweetwater, Suite 700 | \$20.00 SF/yr     | 1,699 SF   |
| 4665 Sweetwater, Suite 400 | \$20.00 SF/yr     | 1,204 SF   |
|                            |                   |            |

## Office building for lease

4645, 4655, 4665 & 4675 Sweetwater Blvd

Suite 100 | 1,564 RSF

Suite 400 | 1,975 RSF

Suite 600 | 4,247 RSF

Suite 700 | 2,217 RSF

Mike Martin
Senior Vice President
D 713 209 5710
michael.martin@avisonyoung.com